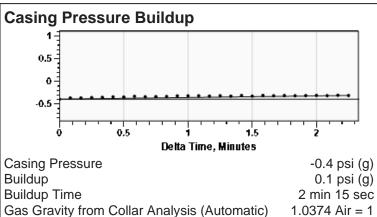

### Shell B-4 10/30/2024 01:05:28PM

## Liquid Level

4035 ft MD

Fluid Above Pump 300 ft TVD Equivalent Gas Free Above Pump 286 ft TVD