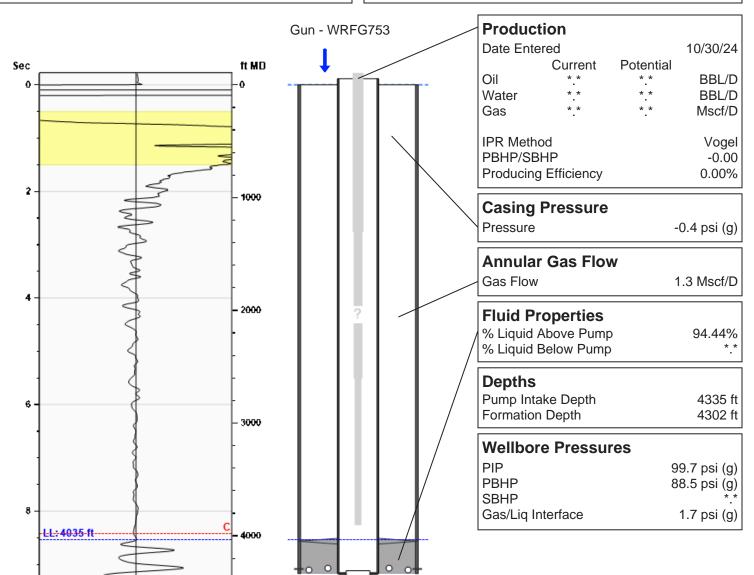

### Shell B-4 10/30/2024 01:05:28PM

## Liquid Level

4035 ft MD

Fluid Above Pump 300 ft TVD Equivalent Gas Free Above Pump 286 ft TVD