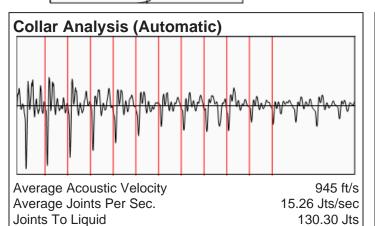

### Shell B-4 10/30/2024 01:05:28PM

## Liquid Level

4035 ft MD

Fluid Above Pump 300 ft TVD Equivalent Gas Free Above Pump 286 ft TVD