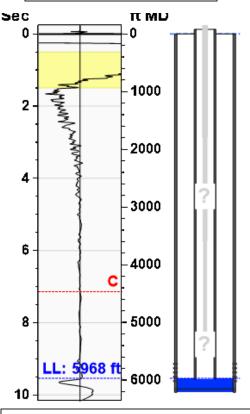

# Static Bottomhole Pressure \*.\* psi (g) @ \*.\* ft TVD

Static Liquid Level
Oil Column Height
Water Column Height
5968 ft MD
\*.\* ft MD
\*.\* ft MD

### Static Shot 11/06/2024 10:49:14AM

Casing Pressure 4.4 psi (g)
Buildup -0.0 psi (g)
Buildup Time 1 min 55 sec
Gas Gravity