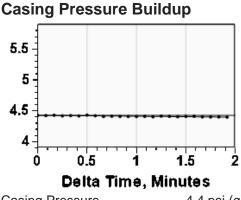

### Static Shot 11/06/2024 10:49:14AM

Casing Pressure 4.4 psi (g)
Buildup -0.0 psi (g)
Buildup Time 1 min 55 sec
Gas Gravity

### **Casing Pressure**

Pressure 4.4 psi (g)