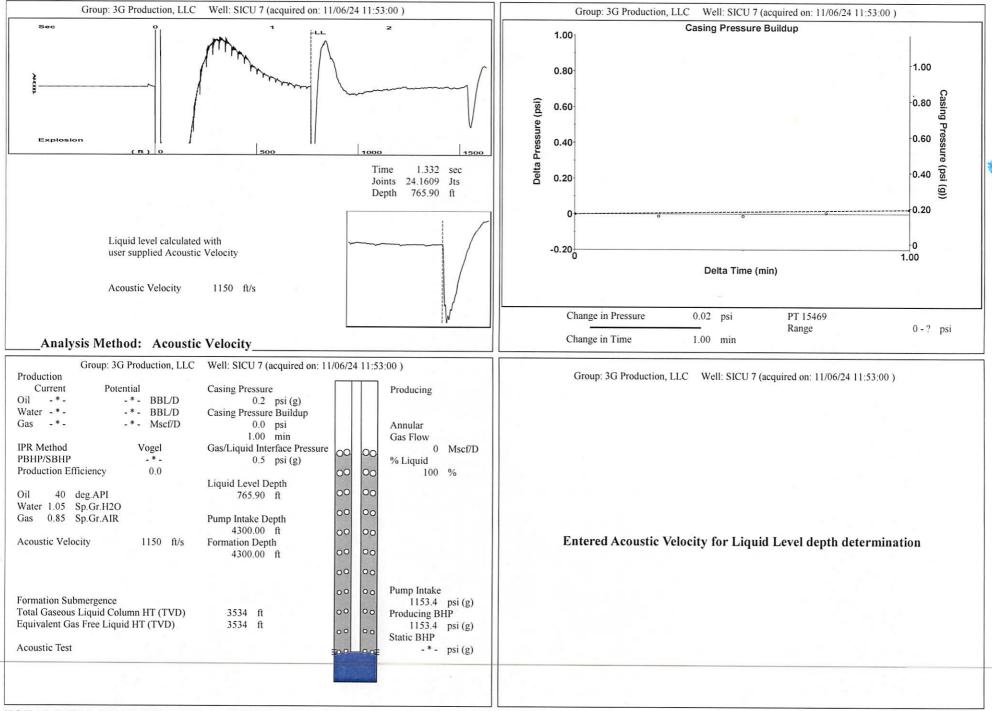

| KCC District Office #3 - 137 E. 21st St., Chanute, KS 66720                            | Phone 620.902.6450 |
| And here the first the termination of ter | KCC District Office #4 - 2301 E. 13th Street, Hays, KS 67601-2651                      | Phone 785.261.6250 |



Conservation Division District Office No. 1 210 E. Frontview, Suite A Dodge City, KS 67801



Phone: 620-682-7933 http://kcc.ks.gov/

Andrew J. French, Chairperson Dwight D. Keen, Commissioner Annie Kuether, Commissioner Laura Kelly, Governor

11/07/2024

Kenneth C Gates Iuka-Carmi Development LLC PO BOX 847 PRATT, KS 67124-0847

Re: Temporary Abandonment API 15-151-10230-00-00 SICU 7 NE/4 Sec.18-27S-12W Pratt County, Kansas

Dear Kenneth C Gates:

"Your temporary abandonment (TA) application for the well listed above has been approved. In accordance with K.A.R. 82-3-111 the TA status of this well will expire 11/07/2025.

\* If you return this well to service or plug it, please notify the District Office.

\* If you sell this well you are required to file a Transfer of Operator form, T-1