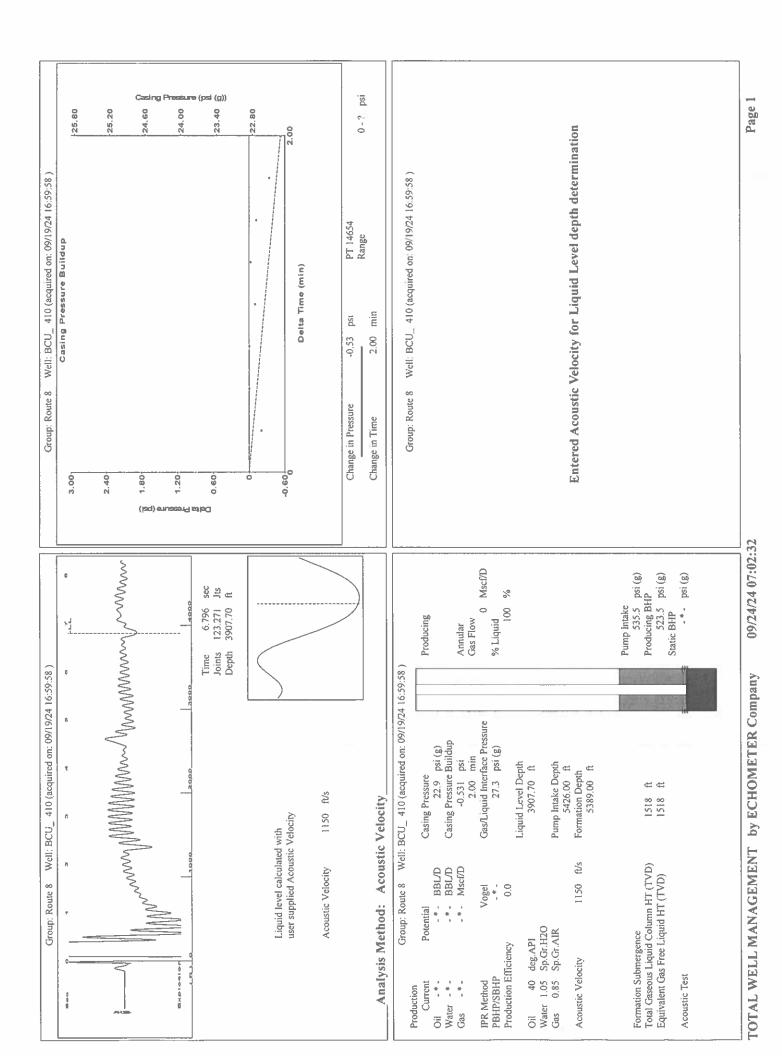

## 11/07/2024

Katherine McClurkan Merit Energy Company, LLC 13727 NOEL ROAD, SUITE 1200 DALLAS, TX 75240-7362

Re: Temporary Abandonment API 15-081-22019-00-02 BRANSTETTER CHESTER UNIT 410 SE/4 Sec.31-27S-33W Haskell County, Kansas