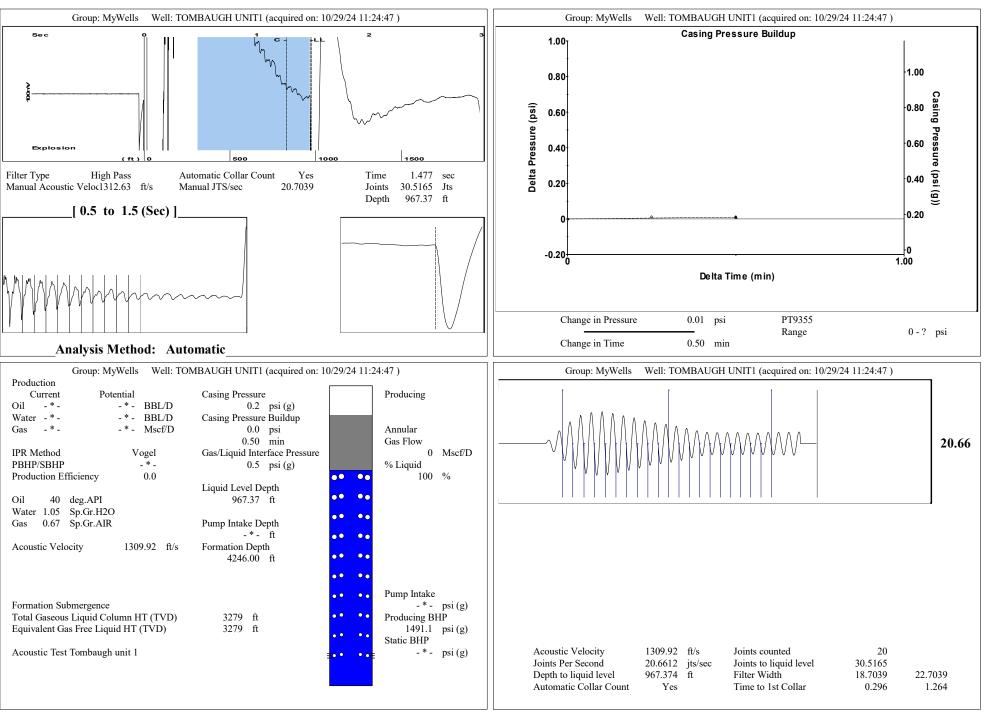

11/08/2024

Michelle Smith Elendil Resources LLC PO BOX 1861 PAMPA, TX 79066-1861

Re: Temporary Abandonment API 15-145-21685-00-00 TOMBAUGH UNIT 1 SW/4 Sec.26-20S-20W Pawnee County, Kansas

Dear Michelle Smith: