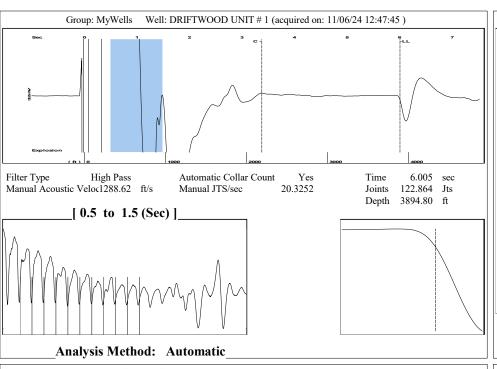

| ty, KS 67801             |                       | Phone 620.682.7933      |  |           |         |       |            |              |               |        |
|                                                                    | KCC Disti              | KCC District Office #2 - 3450 N. Rock Road, |               |                                                                                                                              | Suite 601, Wichita, KS 6 | 7226                  | Phone 316.337.7400      |  |           |         |       |            |              |               |        |

KCC District Office #3 - 137 E. 21st St., Chanute, KS 66720

KCC District Office #4 - 2301 E. 13th Street, Hays, KS 67601-2651









Conservation Division District Office No. 1 210 E. Frontview, Suite A Dodge City, KS 67801



Phone: 620-682-7933 http://kcc.ks.gov/

Laura Kelly, Governor

Andrew J. French, Chairperson Dwight D. Keen, Commissioner Annie Kuether, Commissioner

11/08/2024

Jose Reyes American Warrior, Inc. PO BOX 399 GARDEN CITY, KS 67846-0399

Re: Temporary Abandonment API 15-007-20803-00-00 DRIFTWOOD UNIT 1 NE/4 Sec.32-34S-13W Barber County, Kansas

## Dear Jose Reyes:

"Your temporary abandonment (TA) application for the well listed above has been approved. In accordance with K.A.R. 82-3-111 the TA status of this well will expire 11/08/2025.

- \* If you return this well to service or plug it, please notify the District Office.
- \* If you sell this well you are required to file a Transfer of Op