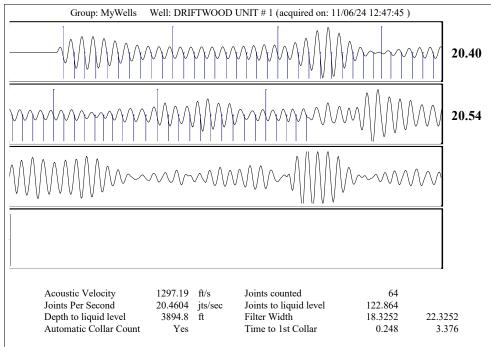

| ty, KS 67801             |                       | Phone 620.682.7933      |  |           |         |       |            |              |               |        |
|                                                                    | KCC Disti              | KCC District Office #2 - 3450 N. Rock Road, |               |                                                                                                                              | Suite 601, Wichita, KS 6 | 7226                  | Phone 316.337.7400      |  |           |         |       |            |              |               |        |

KCC District Office #3 - 137 E. 21st St., Chanute, KS 66720

KCC District Office #4 - 2301 E. 13th Street, Hays, KS 67601-2651









Conservation Division District Office No. 1 210 E. Frontview, Suite A Dodge City, KS 67801



Phone: 620-682-7933 http://kcc.ks.gov/

Laura Kelly, Governor

Andrew J. French, Chairperson Dwight D. Keen, Commissioner Annie Kuether, Commissioner

11/08/2024

Jose Reyes American Warrior, Inc. PO BOX 399 GARDEN CITY, KS 67846-0399

Re: Temporary Abandonment API 15-007-20803-00-00 DRIFTWOOD UNIT 1 NE/4 Sec.32-34S-13W Barber County, Kansas

## Dear Jose Reyes:

"Your temporary abandonment (TA) application for the well listed above has been approved. In accordance with K.A.R. 82-3-111 the TA status of this well will expire 11/08/2025.

- \* If you return this well to service or plug it, please notify the District Office.
- \* If you sell this well you are required to file a Transfer of Operator