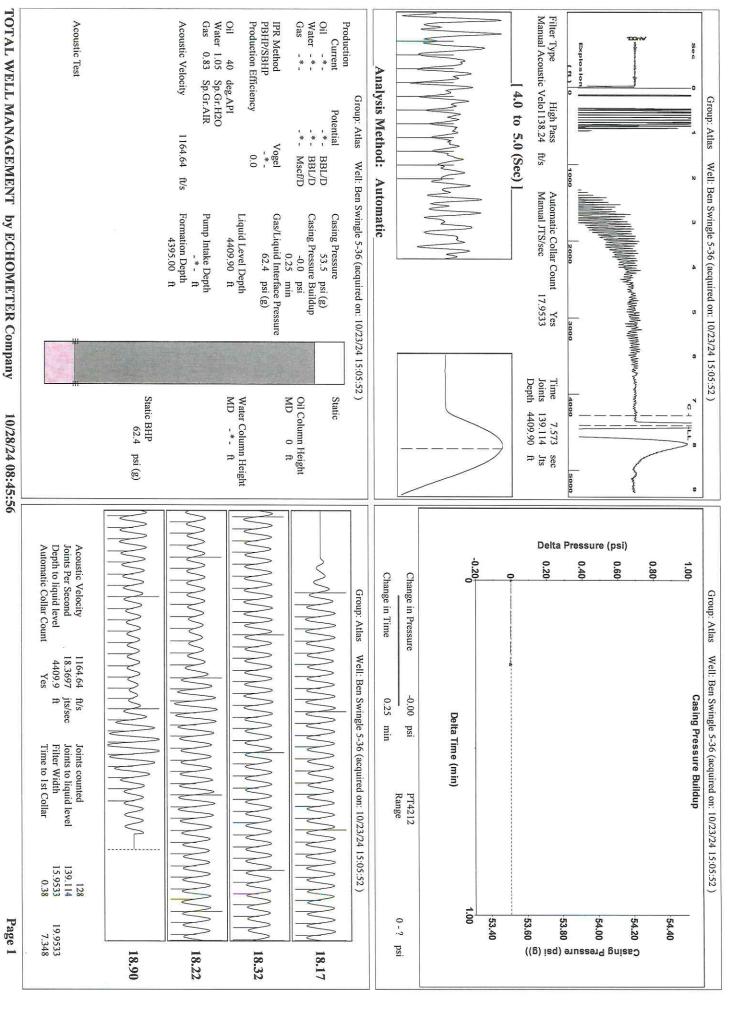

## 11/08/2024

Saumyadeep Halder Atlas Operating LLC 1900 ST JAMES PLACE SUITE 800 HOUSTON, TX 77056-4133

Re: Temporary Abandonment API 15-095-21899-00-00 BEN SWINGLE 5-36 NE/4 Sec.36-30S-09W Kingman County, Kansas