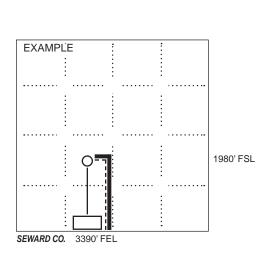

#### IN ALL CASES PLOT THE INTENDED WELL ON THE PLAT BELOW

In all cases, please fully complete this side of the form. Include items 1 through 5 at the bottom of this page.

Location of Well: County: \_

| Lease:                 |   |                   |                  |                |                                                   | feet from       | N / S Line of Section  |
|------------------------|---|-------------------|------------------|----------------|---------------------------------------------------|-----------------|------------------------|
| Well Number:           |   |                   |                  |                |                                                   | feet from       | E / W Line of Section  |
| Field:                 |   |                   |                  | Sec            | Twp                                               | S. R            | E W                    |
| Number of Acres attrib |   |                   |                  | Is Section:    | Regular or                                        | r Irregular     |                        |
|                        |   |                   |                  | If Section     | is Irregular, loca                                | te well from ne | arest corner boundary. |
|                        |   |                   |                  |                | rner used: N                                      |                 |                        |
|                        |   | electrical lines, | as requi         | se or unit bou | undary line. Show<br>ansas Surface Ow<br>lesired. | •               |                        |
|                        |   | :                 | :<br>:<br>:<br>: |                |                                                   | LEGE            | ND                     |
|                        | : | <br>              | <br>:            |                | •••                                               | O Well Lo       | ocation                |
|                        | : | :                 | :                | :              |                                                   |                 | attery Location        |

Pipeline Location
----- Electric Line Location
Lease Road Location

NOTE: In all cases locate the spot of the proposed drilling locaton.

### In plotting the proposed location of the well, you must show:

- 1. The manner in which you are using the depicted plat by identifying section lines, i.e. 1 section, 1 section with 8 surrounding sections, 4 sections, etc.
- 2. The distance of the proposed drilling location from the south / north and east / west outside section lines.
- 3. The distance to the nearest lease or unit boundary line (in footage).
- 4. If proposed location is located within a prorated or spaced field a certificate of acreage attribution plat must be attached: (C0-7 for oil wells; CG-8 for gas wells).
- 5. The predicted locations of lease roads, tank batteries, pipelines, and electrical lines.