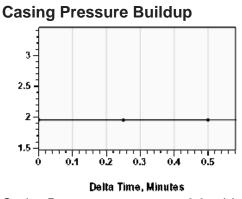

## Static Shot 11/11/2024 11:48:45AM

Casing Pressure 2.0 psi (g)
Buildup -0.0 psi (g)
Buildup Time 30 sec
Gas Gravity

# **Casing Pressure**

Pressure 2.0 psi (g)