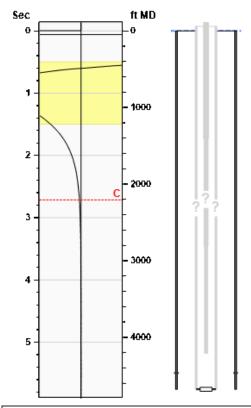

# Static Bottomhole Pressure \*.\* psi (g) @ \*.\* ft TVD

Static Liquid Level
Oil Column Height
Water Column Height

5255 ft MD

\*.\* ft MD

\*.\* ft MD

# **Pressure Profile (TVD)** 0.5 -0.5 psi (g)