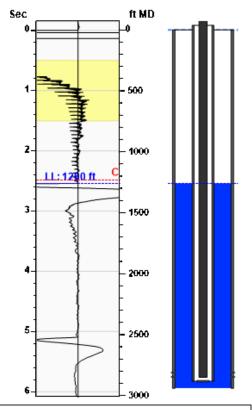

#### Static Shot 11/13/2024 09:38:51AM

#### Static Bottomhole Pressure 851.2 psi (g) @ 2873 ft TVD

Static Liquid Level
Oil Column Height
Water Column Height

1260 ft MD
-1260 ft MD
2873 ft MD