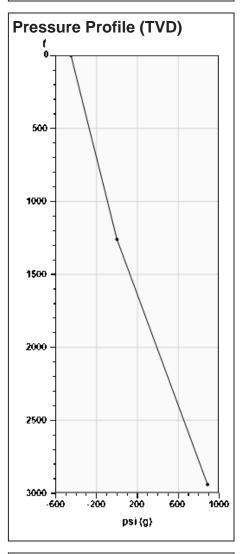

#### Static Bottomhole Pressure 851.2 psi (g) @ 2873 ft TVD

Static Liquid Level
Oil Column Height
Water Column Height

1260 ft MD
-1260 ft MD
2873 ft MD