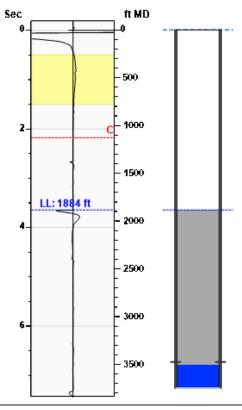

### **Manually Entered Production**

Liquid Level 0 ft Percent Liquid 100.00%

## Static Bottomhole Pressure 537.2 psi (g) @ 3505 ft TVD

Static Liquid Level
Oil Column Height
Water Column Height

1884 ft MD
1621 ft MD
0 ft MD