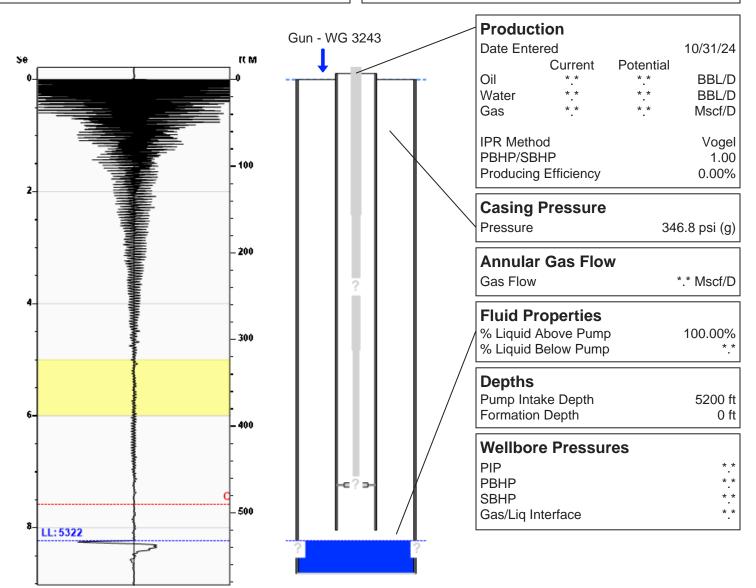

# (((ECHOMETER))) Snake Creek B-1 10/31/2024 12:46:07PM

## **Liquid Level**

5322 ft MD

Fluid Above Pump \*.\* ft TVD Equivalent Gas Free Above Pump \*.\* ft TVD

167.89 Jts