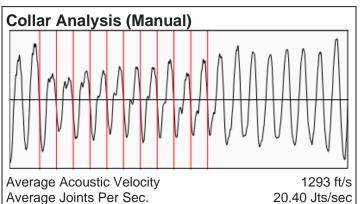

| KCC District Office #2 - 3450 N. Rock Road, Building 600, Suite 601, Wichita, KS 67226 | Phone 316.337.7400 |
| The second of th | KCC District Office #3 - 137 E. 21st St., Chanute, KS 66720                            | Phone 620.902.6450 |
| Size State S | KCC District Office #4 - 2301 E. 13th Street, Hays, KS 67601-2651                      | Phone 785.261.6250 |

# (((ECHOMETER))) Snake Creek B-1 10/31/2024 12:46:07PM

## **Liquid Level**

5322 ft MD

Fluid Above Pump \*.\* ft TVD Equivalent Gas Free Above Pump \*.\* ft TVD





167.89 Jts



### **Comments and Recommendations**

Joints To Liquid

Echometer Company 5001 Ditto Lane Wichita Falls, TX 76302 (940) 767-4334 info@echometer.com Conservation Division District Office No. 1 210 E. Frontview, Suite A Dodge City, KS 67801



Phone: 620-682-7933 http://kcc.ks.gov/

Laura Kelly, Governor

Andrew J. French, Chairperson Dwight D. Keen, Commissioner Annie Kuether, Commissioner

11/14/2024

Mark Luckie JBG Oil & Gas Company LLC 2622 CR GG ASHLAND, KS 67831-3125

Re: Temporary Abandonment API 15-025-21429-00-00 SNAKE CREEK RANCH 'B' 1 SE/4 Sec.01-35S-21W Clark County, Kansas

#### Dear Mark Luckie:

- "Your temporary abandonment (TA) application for the well listed above has been approved. In accordance with K.A.R. 82-3-111 the TA status of this well will expire 1