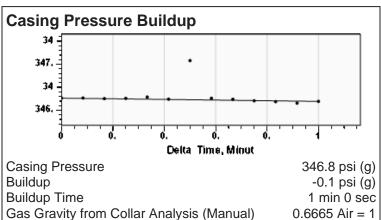

| KCC District Office #2 - 3450 N. Rock Road, Building 600, Suite 601, Wichita, KS 67226 | Phone 316.337.7400 |
| The second of th | KCC District Office #3 - 137 E. 21st St., Chanute, KS 66720                            | Phone 620.902.6450 |
| Size State S | KCC District Office #4 - 2301 E. 13th Street, Hays, KS 67601-2651                      | Phone 785.261.6250 |

# (((ECHOMETER))) Snake Creek B-1 10/31/2024 12:46:07PM

## **Liquid Level**

5322 ft MD

Fluid Above Pump \*.\* ft TVD Equivalent Gas Free Above Pump \*.\* ft TVD





167.89 Jts



### **Comments and Recommendations**

Joints To Liquid

Echometer Company 5001 Ditto Lane Wichita Falls, TX 76302 (940) 767-4334 info@echometer.com Conservation Division District Office No. 1 210 E. Frontview, Suite A Dodge City, KS 67801



Phone: 620-682-7933 http://kcc.ks.gov/

Laura Kelly, Governor

Andrew J. French, Chairperson Dwight D. Keen, Commissioner Annie Kuether, Commissioner

11/14/2024

Mark Luckie JBG Oil & Gas Company LLC 2622 CR GG ASHLAND, KS 67831-3125

Re: Temporary Abandonment API 15-025-21429-00-00 SNAKE CREEK RANCH 'B' 1 SE/4 Sec.01-35S-21W Clark County, Kansas

#### Dear Mark Luckie:

- "Your temporary abandonment (TA) application for the well listed above has been approved. In accordance with K.A.R. 82-3-111 the TA status of this well will expire 11/14/2025.
- \