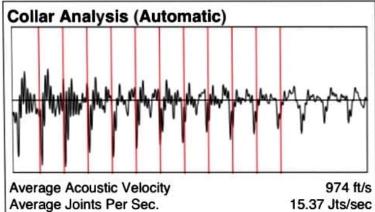

ECHOMETER

1652 ft MD Liquid Level

4348 ft TVD Fluid Above Pump **Equivalent Gas Free Above Pump** 4348 ft TVD

15.37 Jts/sec 52.10 Jts

## Casing Pressure 0.0 psi (g) Buildup 0.0 psi (g)

Gas Gravity from Collar Analysis (Automatic)

No Pressure Acquired

Casing Pressure Buildup

Buildup Time