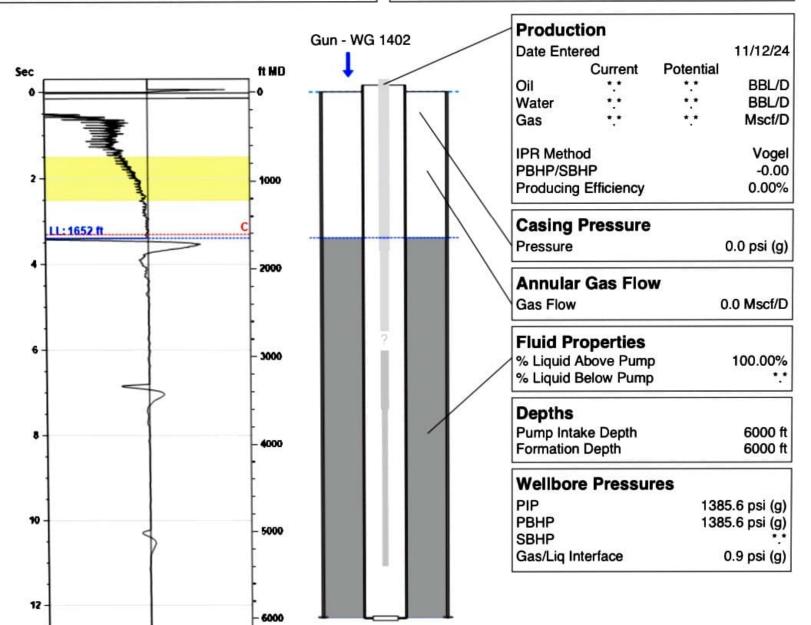

ECHOMETER

1652 ft MD Liquid Level

4348 ft TVD Fluid Above Pump **Equivalent Gas Free Above Pump** 4348 ft TVD

15.37 Jts/sec 52.10 Jts

## Casing Pressure 0.0 psi (g) Buildup 0.0 psi (g)

Gas Gravity from Collar Analysis (Automatic)

No Pressure Acquired

Casing Pressure Buildup

Buildup Time

## Comments and Recommendations

Acoustic Test

Joints To Liquid

**Echometer Company** 5001 Ditto Lane Wichita Falls, TX 76302 (940) 767-4334 info@echometer.com

0 sec

0.9900 Air = 1

Conservation Division District Office No. 1 210 E. Frontview, Suite A Dodge City, KS 67801