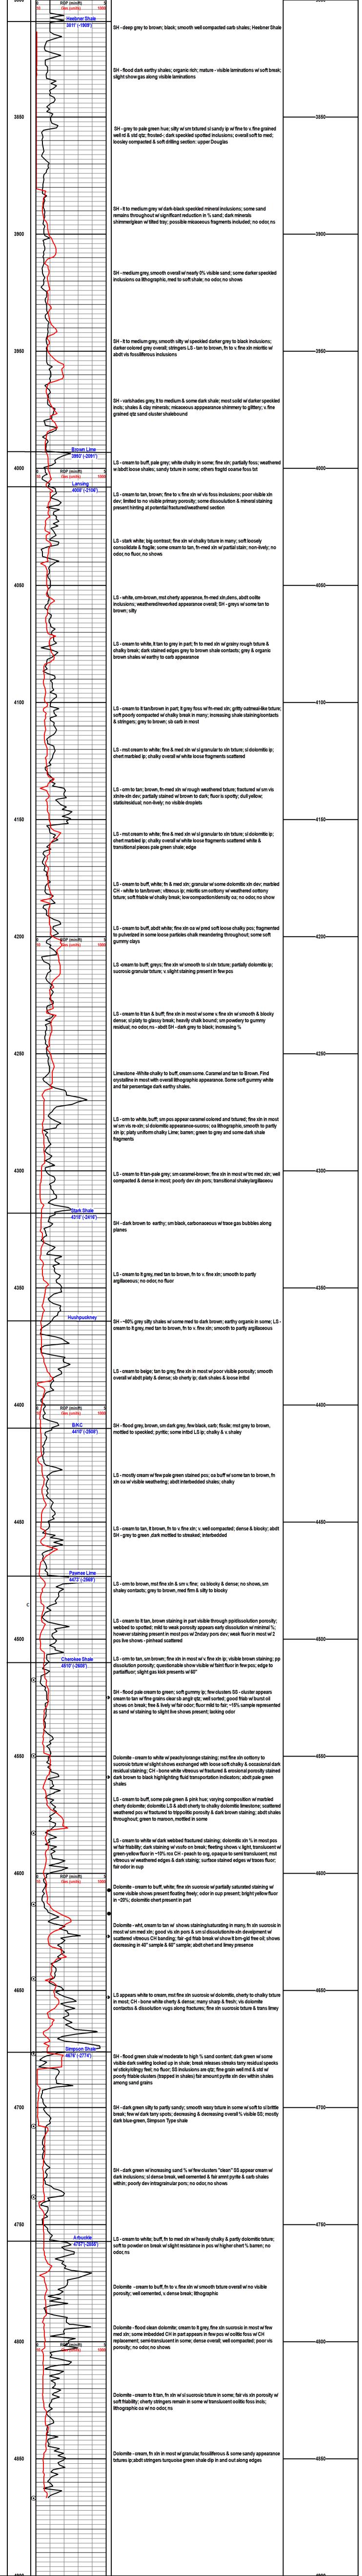

## Tops

| Name          | Тор  | Datum |
|---------------|------|-------|
| Heebner       | 3816 | -1914 |
| Brown Lime    | 3992 | -2090 |
| Lansing       | 4008 | -2106 |
| Stark Shale   | 4323 | -2421 |
| Hushpuckney   | 4366 | -2464 |
| B/KC          | 4410 | -2508 |
| Pawnee        | 4472 | -2570 |
| Cherokee      | 4506 | -2604 |
| Simpson Shale | 4690 | -2788 |
| Arbuckle      | 4776 | -2874 |