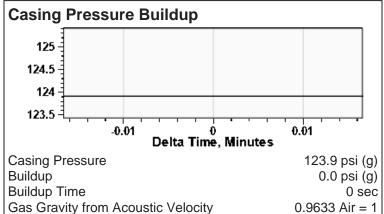

# Acoustic Velocity Joints Per Sec. Joints To Liquid Gas Gravity 1000 ft/s 12.50 Jts/sec 73.49 Jts 0.9633 Air = 1

## **Comments and Recommendations**

**Acoustic Velocity** 

Echometer Company 5001 Ditto Lane Wichita Falls, TX 76302 (940) 767-4334 info@echometer.com Conservation Division District Office No. 2 3450 N. Rock Road Building 600, Suite 601 Wichita, KS 67226