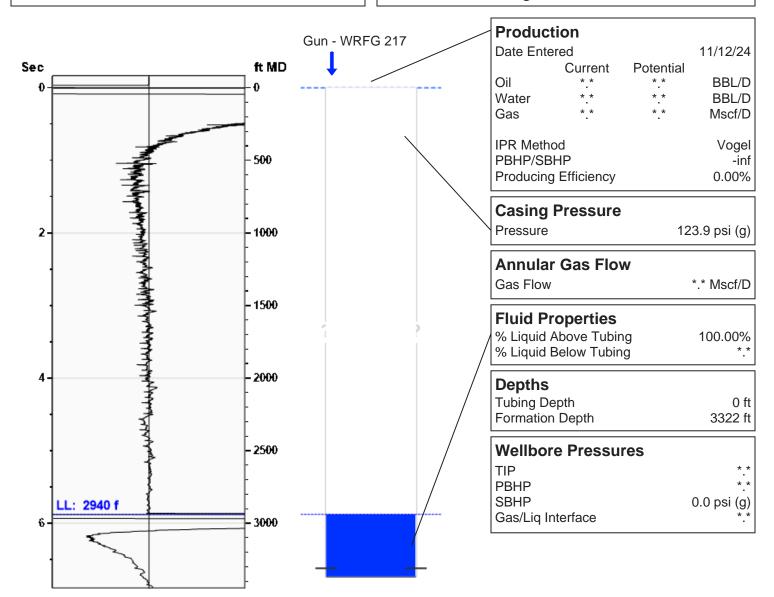

## Clark #8 11/12/2024 12:07:20PM

# **Liquid Level**

2940 ft MD

Fluid Above Tubing Gas Free Above Tubing

\*.\* ft TVD \*.\* ft TVD

# Acoustic Velocity Joints Per Sec. Joints To Liquid Gas Gravity 1000 ft/s 12.50 Jts/sec 73.49 Jts 0.9633 Air = 1

## **Comments and Recommendations**

**Acoustic Velocity** 

Echometer Company 5001 Ditto Lane Wichita Falls, TX 76302 (940) 767-4334 info@echometer.com Conservation Division District Office No. 2 3450 N. Rock Road Building 600, Suite 601 Wichita, KS 67226