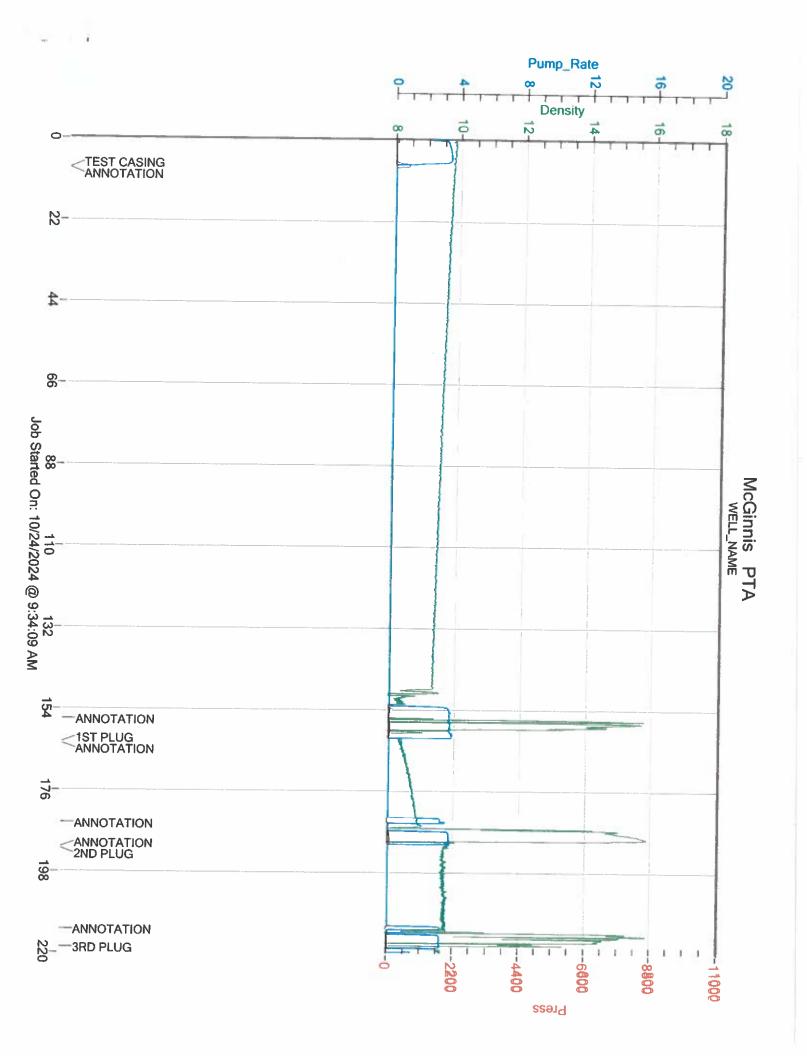

| CEMEN                             | TTRI                                        | EATMEN    | IT REP        | ORT             |                                           |                       |                    |                                       |
|-----------------------------------|---------------------------------------------|-----------|---------------|-----------------|-------------------------------------------|-----------------------|--------------------|---------------------------------------|
| Customer: McGinness Energy Compan |                                             |           |               |                 | any Well:                                 | Thompson s            | swd 1 Ticket       | wp 5834                               |
| City,                             | City, State: Haviland Kansas                |           |               | as              | County:                                   | Kiowa Kan             |                    |                                       |
|                                   |                                             | Kieth B   |               |                 | S-T-R:                                    | 4-28s-17              | ···                |                                       |
|                                   |                                             |           |               |                 |                                           |                       |                    | 1175                                  |
|                                   |                                             | Informati | on            |                 | Calculated SI                             | irry - Lead           | Cal                | lculated Slurry - Tail                |
|                                   | e Size:                                     |           |               |                 | Blend:                                    | H-Plug                | Blend              |                                       |
|                                   | Depth:                                      |           |               |                 | Weight:                                   | 13.7 ppg              | Weight             |                                       |
|                                   | Casing Size: 5 1/2 in Casing Depth: 1140 ft |           | 1             | Water / Sx:     | 6.9 gal / sx<br>1.43 ft <sup>3</sup> / sx | Water / Sx<br>Yield   |                    |                                       |
| Tubing /                          |                                             |           | in            |                 | Annular Bbls / Ft.;                       | bbs / ft.             | Annular Bbls / Ft. |                                       |
|                                   | Depth:                                      |           | ft            |                 | Depth:                                    | ft                    | Depth              |                                       |
| Tool / P                          | Tool / Packer:                              |           |               | Annular Volume: | 0.0 bbls                                  | Annular Volume        |                    |                                       |
|                                   | Tool Depth:                                 |           |               | Excess:         |                                           | Excess                | :                  |                                       |
| Displace                          | Displacement: 5.0 bbls                      |           |               |                 | Total Slurry:                             | 38.0 bbls             | Total Slurry       | 0.0 bbls                              |
| TIME                              | RATE                                        | PSI       | STAGE<br>BBLs | TOTAL<br>BBLs   | Total Sacks:                              | 150 sx                | Total Sacks        | 0 ax                                  |
| 7:30 AM                           |                                             |           |               |                 | on location job and safet                 |                       |                    |                                       |
| 7:40 AM                           |                                             |           |               |                 | spot trucks and rig up                    | ž                     |                    | ·                                     |
| 9:40 AM                           | 3.0                                         | 500.0     | 22.0          | 22.0            | test casing to 500 lbs and                | d held                | · · ·              | ***                                   |
| 12:10 PM                          |                                             |           |               | 22.0            | 1st plug 100lbs gel,50 sa                 | cks H-Plug at 1140 ft |                    |                                       |
|                                   | 3.5                                         | 50.0      |               | 22.0            | mix 100 lbs gel                           |                       |                    |                                       |
|                                   | 3.5                                         | 70.0      | 12.7          | 34.7            | mix 50 sacks H-Plug at 1:                 | 3.7 ppg               |                    |                                       |
|                                   | 3.5                                         | 50.0      | 5.0           | 39.7            | Displacement                              | <del></del>           |                    |                                       |
| 12:45 PM                          | -                                           |           |               |                 | 2nd plug 50 packs H Blue                  | - 44 4005             |                    |                                       |
| 12.401 M                          | 3.0                                         | 20.0      | 5.0           | 5.0             | 2nd plug 50 sacks H-Plug<br>load the hole | j at 400it            |                    |                                       |
|                                   | 3.5                                         | 70.0      | 12.7          | 17.7            | mix50 sacks H-Plug at 13                  | .7 ppg                | - · · ·            |                                       |
|                                   | 3.5                                         | 6.0       |               |                 | Displacement                              |                       | <u> </u>           |                                       |
|                                   |                                             |           |               |                 |                                           |                       |                    |                                       |
| -                                 |                                             |           | !             |                 |                                           |                       | ·······            |                                       |
| 1:15 PM                           | $\overline{}$                               |           |               |                 | 3rd plug 40ft                             |                       |                    |                                       |
|                                   | 2.0                                         | -         | 12.0          |                 | mix 50 sacks H-Plug to se                 | urfaCE                |                    |                                       |
|                                   |                                             |           |               |                 |                                           | ·                     |                    | <del></del>                           |
|                                   |                                             |           |               |                 |                                           | <u></u>               |                    |                                       |
|                                   |                                             |           |               |                 |                                           |                       | ···                |                                       |
|                                   |                                             |           |               |                 |                                           |                       |                    | · · · · · · · · · · · · · · · · · · · |
|                                   | <b>  </b>                                   |           |               |                 |                                           |                       |                    | ·····                                 |
|                                   |                                             |           |               |                 |                                           |                       |                    | <del></del>                           |
|                                   |                                             |           |               |                 |                                           |                       | <del>-</del>       |                                       |
|                                   |                                             |           |               |                 |                                           |                       |                    |                                       |
|                                   |                                             |           |               |                 |                                           |                       | <u> </u>           | · · · · · · · · · · · · · · · · · · · |
|                                   |                                             | CREW      |               |                 | UNIT                                      |                       | SUMMAR             | Υ                                     |
| Cementer: M Brungardt             |                                             |           | 912           | Average Rat     | Average Pressure                          | Total Fluid           |                    |                                       |
| Pump Operator: M McGraw           |                                             |           | 540/522       | 3.2 bpm         | 96 psi                                    | 69 bbls               |                    |                                       |
|                                   | Bulk #1: E J McGraw Bulk #2:                |           |               |                 | 179/533                                   |                       |                    |                                       |
|                                   | arn #∠.                                     |           |               |                 |                                           |                       |                    |                                       |