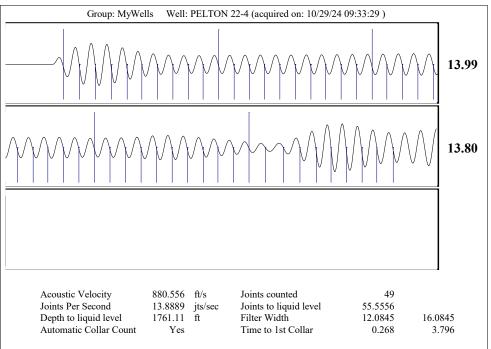

Re: Temporary Abandonment API 15-145-21400-00-00 PELTON 22-4 NW/4 Sec.22-20S-20W Pawnee County, Kansas