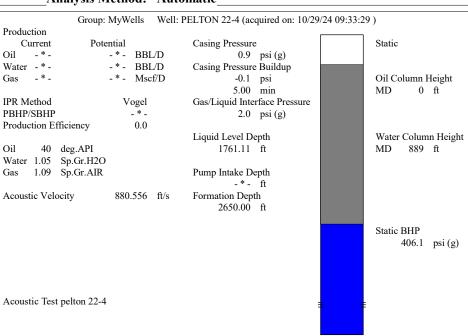

Re: Temporary Abandonment API 15-145-21400-00-00 PELTON 22-4 NW/4 Sec.22-20S-20W Pawnee County, Kansas