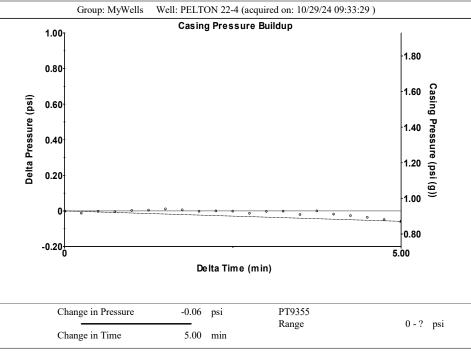

Re: Temporary Abandonment API 15-145-21400-00-00 PELTON 22-4 NW/4 Sec.22-20S-20W Pawnee County, Kansas