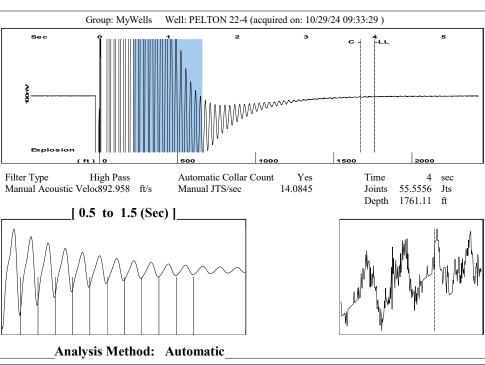

Re: Temporary Abandonment API 15-145-21400-00-00 PELTON 22-4 NW/4 Sec.22-20S-20W Pawnee County, Kansas