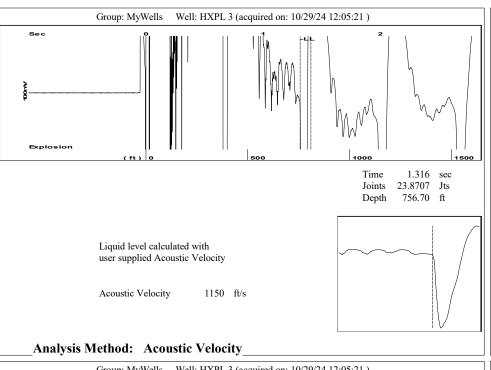

## TEMPORARY ABANDONMENT WELL APPLICATION

All blanks must be complete

Phone 620.902.6450

Phone 785.261.6250

| OPERATOR: License#                                                                      |                        |                                                                                    |              | API No. 15-                                                                    |                                                        |                         |                  |  |           |         |    |            |              |                 |        |
|-----------------------------------------------------------------------------------------|------------------------|------------------------------------------------------------------------------------|--------------|--------------------------------------------------------------------------------|--------------------------------------------------------|-------------------------|------------------|--|-----------|---------|----|------------|--------------|-----------------|--------|
| Name:                                                                                   |                        |                                                                                    |              | Spot Description:                                                              |                                                        |                         |                  |  |           |         |    |            |              |                 |        |
| Address 1:                                                                              |                        |                                                                                    |              |                                                                                | •                                                      | Twp S.                  |                  |  |           |         |    |            |              |                 |        |
| Address 2:                                                                              |                        |                                                                                    |              |                                                                                |                                                        | feet from               | N / S Line of Se |  |           |         |    |            |              |                 |        |
|                                                                                         |                        |                                                                                    |              |                                                                                |                                                        | feet from               |                  |  |           |         |    |            |              |                 |        |
| City:         +                                                                         |                        |                                                                                    |              | GPS Location: Lat:                                                             |                                                        |                         |                  |  |           |         |    |            |              |                 |        |
|                                                                                         |                        |                                                                                    |              |                                                                                |                                                        | 3                       |                  |  |           |         |    |            |              |                 |        |
| Phone:( )  Contact Person Email:  Field Contact Person:  Field Contact Person Phone:( ) |                        |                                                                                    |              |                                                                                |                                                        | Elevation W             |                  |  |           |         |    |            |              |                 |        |
|                                                                                         |                        |                                                                                    |              | Well Type: (check one)  Oil  Gas  OG  WSW Other:  SWD Permit #: ENHR Permit #: |                                                        |                         |                  |  |           |         |    |            |              |                 |        |
|                                                                                         |                        |                                                                                    |              |                                                                                |                                                        |                         |                  |  |           |         |    | Spud Date: |              | Date Shut-In: _ |        |
|                                                                                         |                        |                                                                                    |              |                                                                                |                                                        |                         |                  |  | Conductor | Surface | Pr | oduction   | Intermediate | Liner           | Tubing |
| Size                                                                                    |                        |                                                                                    |              |                                                                                |                                                        |                         |                  |  |           |         |    |            |              |                 |        |
| Setting Depth                                                                           |                        |                                                                                    |              |                                                                                |                                                        |                         |                  |  |           |         |    |            |              |                 |        |
| Amount of Cement                                                                        |                        |                                                                                    |              |                                                                                |                                                        |                         |                  |  |           |         |    |            |              |                 |        |
| Top of Cement                                                                           |                        |                                                                                    |              |                                                                                |                                                        |                         |                  |  |           |         |    |            |              |                 |        |
| Bottom of Cement                                                                        |                        |                                                                                    |              |                                                                                |                                                        |                         |                  |  |           |         |    |            |              |                 |        |
| Casing Fluid Level from Surfa                                                           | ace.                   | Hov                                                                                | w Determined | >                                                                              |                                                        |                         | Date:            |  |           |         |    |            |              |                 |        |
| Casing Squeeze(s):                                                                      |                        |                                                                                    |              |                                                                                |                                                        |                         |                  |  |           |         |    |            |              |                 |        |
| Do you have a valid Oil & Gas                                                           |                        | _                                                                                  |              | (top)                                                                          | (bottom)                                               |                         |                  |  |           |         |    |            |              |                 |        |
| •                                                                                       |                        | -                                                                                  |              | _                                                                              |                                                        |                         |                  |  |           |         |    |            |              |                 |        |
| Depth and Type:                                                                         | Hole at                |                                                                                    | Ca           | asing Leaks:                                                                   | Yes No De                                              | epth of casing leak(s): |                  |  |           |         |    |            |              |                 |        |
| Type Completion: ALT. I                                                                 | ALT. II Depth of       | f: DV Tool:                                                                        | denth) W /   | sacks                                                                          | s of cement Po                                         | rt Collar: w            | / sack of ce     |  |           |         |    |            |              |                 |        |
| Packer Type:                                                                            |                        | ,                                                                                  |              |                                                                                |                                                        |                         |                  |  |           |         |    |            |              |                 |        |
| Total Depth:                                                                            | Plug Bac               | k Depth:                                                                           |              | Plug Back Meth                                                                 | od:                                                    |                         |                  |  |           |         |    |            |              |                 |        |
| Geological Date:                                                                        |                        |                                                                                    |              |                                                                                |                                                        |                         |                  |  |           |         |    |            |              |                 |        |
| Formation Name                                                                          | Formation <sup>-</sup> | Formation Top Formation Base                                                       |              |                                                                                | Completion Information                                 |                         |                  |  |           |         |    |            |              |                 |        |
| 1                                                                                       | At:                    | to                                                                                 | Feet Perfo   | oration Interval                                                               | to                                                     | Feet or Open Hole Inter | val to           |  |           |         |    |            |              |                 |        |
| 2                                                                                       | At:                    | to                                                                                 | Feet Perfo   | oration Interval -                                                             | to                                                     | Feet or Open Hole Inter | val to           |  |           |         |    |            |              |                 |        |
| UNDER BENALTY OF BER I                                                                  |                        | OT TILLT THE INCO                                                                  |              |                                                                                | EIN 10 TRUE AND                                        |                         |                  |  |           |         |    |            |              |                 |        |
| TRINES DERINITO AL DEST                                                                 | THE THE BEBLOOK ATTE   |                                                                                    |              |                                                                                |                                                        | TABLET IN THE BEST      |                  |  |           |         |    |            |              |                 |        |
|                                                                                         |                        | Subr                                                                               | nitted Ele   | ectronicall                                                                    | У                                                      |                         |                  |  |           |         |    |            |              |                 |        |
| Do NOT Write in This Date Tested: Results                                               |                        |                                                                                    | Results:     | Date Plugged: Date Repaired: Date Put Back in Service:                         |                                                        |                         |                  |  |           |         |    |            |              |                 |        |
| Space - KCC USE ONLY                                                                    | Date lested.           | Pate resieu. Results:                                                              |              |                                                                                | Date Hugged. Date Repaired. Date Fut Back in Oct Vice. |                         |                  |  |           |         |    |            |              |                 |        |
| Review Completed by:                                                                    |                        |                                                                                    | Comi         | ments:                                                                         |                                                        |                         |                  |  |           |         |    |            |              |                 |        |
| TA Approved: Yes                                                                        | Denied Date:           |                                                                                    |              |                                                                                |                                                        |                         |                  |  |           |         |    |            |              |                 |        |
|                                                                                         |                        | Mail to the                                                                        | Appropriate  | KCC Conserv                                                                    | ration Office:                                         |                         |                  |  |           |         |    |            |              |                 |        |
| Down late from the late and had                                                         | KCC Distri             | KCC District Office #1 - 210 E. Frontview, Suite A, Dodge City, KS 67801           |              |                                                                                |                                                        |                         | Phone 620.682.79 |  |           |         |    |            |              |                 |        |
|                                                                                         |                        | KCC Dietrict Office #2 - 2450 N. Pock Poad Building 600 Suite 601 Wichita KS 67226 |              |                                                                                |                                                        |                         |                  |  |           |         |    |            |              |                 |        |