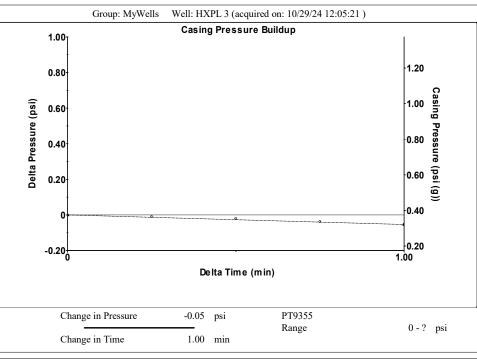

## TEMPORARY ABANDONMENT WELL APPLICATION

All blanks must be complete

Phone 620.902.6450

Phone 785.261.6250

| OPERATOR: License#                                                                      |                        |                                                                                    |              | API No. 15-                                                                    |                                                        |                         |                  |  |           |         |    |            |              |                 |        |
|-----------------------------------------------------------------------------------------|------------------------|------------------------------------------------------------------------------------|--------------|--------------------------------------------------------------------------------|--------------------------------------------------------|-------------------------|------------------|--|-----------|---------|----|------------|--------------|-----------------|--------|
| Name:                                                                                   |                        |                                                                                    |              | Spot Description:                                                              |                                                        |                         |                  |  |           |         |    |            |              |                 |        |
| Address 1:                                                                              |                        |                                                                                    |              |                                                                                | •                                                      | Twp S.                  |                  |  |           |         |    |            |              |                 |        |
| Address 2:                                                                              |                        |                                                                                    |              |                                                                                |                                                        | feet from               | N / S Line of Se |  |           |         |    |            |              |                 |        |
|                                                                                         |                        |                                                                                    |              |                                                                                |                                                        | feet from               |                  |  |           |         |    |            |              |                 |        |
| City:         +                                                                         |                        |                                                                                    |              | GPS Location: Lat:                                                             |                                                        |                         |                  |  |           |         |    |            |              |                 |        |
|                                                                                         |                        |                                                                                    |              |                                                                                |                                                        | 3                       |                  |  |           |         |    |            |              |                 |        |
| Phone:( )  Contact Person Email:  Field Contact Person:  Field Contact Person Phone:( ) |                        |                                                                                    |              |                                                                                |                                                        | Elevation W             |                  |  |           |         |    |            |              |                 |        |
|                                                                                         |                        |                                                                                    |              | Well Type: (check one)  Oil  Gas  OG  WSW Other:  SWD Permit #: ENHR Permit #: |                                                        |                         |                  |  |           |         |    |            |              |                 |        |
|                                                                                         |                        |                                                                                    |              |                                                                                |                                                        |                         |                  |  |           |         |    | Spud Date: |              | Date Shut-In: _ |        |
|                                                                                         |                        |                                                                                    |              |                                                                                |                                                        |                         |                  |  | Conductor | Surface | Pr | oduction   | Intermediate | Liner           | Tubing |
| Size                                                                                    |                        |                                                                                    |              |                                                                                |                                                        |                         |                  |  |           |         |    |            |              |                 |        |
| Setting Depth                                                                           |                        |                                                                                    |              |                                                                                |                                                        |                         |                  |  |           |         |    |            |              |                 |        |
| Amount of Cement                                                                        |                        |                                                                                    |              |                                                                                |                                                        |                         |                  |  |           |         |    |            |              |                 |        |
| Top of Cement                                                                           |                        |                                                                                    |              |                                                                                |                                                        |                         |                  |  |           |         |    |            |              |                 |        |
| Bottom of Cement                                                                        |                        |                                                                                    |              |                                                                                |                                                        |                         |                  |  |           |         |    |            |              |                 |        |
| Casing Fluid Level from Surfa                                                           | ace.                   | Hov                                                                                | w Determined | >                                                                              |                                                        |                         | Date:            |  |           |         |    |            |              |                 |        |
| Casing Squeeze(s):                                                                      |                        |                                                                                    |              |                                                                                |                                                        |                         |                  |  |           |         |    |            |              |                 |        |
| Do you have a valid Oil & Gas                                                           |                        | _                                                                                  |              | (top)                                                                          | (bottom)                                               |                         |                  |  |           |         |    |            |              |                 |        |
| •                                                                                       |                        | -                                                                                  |              | _                                                                              |                                                        |                         |                  |  |           |         |    |            |              |                 |        |
| Depth and Type:                                                                         | Hole at                |                                                                                    | Ca           | asing Leaks:                                                                   | Yes No De                                              | epth of casing leak(s): |                  |  |           |         |    |            |              |                 |        |
| Type Completion: ALT. I                                                                 | ALT. II Depth of       | f: DV Tool:                                                                        | denth) W /   | sacks                                                                          | s of cement Po                                         | rt Collar: w            | / sack of ce     |  |           |         |    |            |              |                 |        |
| Packer Type:                                                                            |                        | ,                                                                                  |              |                                                                                |                                                        |                         |                  |  |           |         |    |            |              |                 |        |
| Total Depth:                                                                            | Plug Bac               | k Depth:                                                                           |              | Plug Back Meth                                                                 | od:                                                    |                         |                  |  |           |         |    |            |              |                 |        |
| Geological Date:                                                                        |                        |                                                                                    |              |                                                                                |                                                        |                         |                  |  |           |         |    |            |              |                 |        |
| Formation Name                                                                          | Formation <sup>-</sup> | Formation Top Formation Base                                                       |              |                                                                                | Completion Information                                 |                         |                  |  |           |         |    |            |              |                 |        |
| 1                                                                                       | At:                    | to                                                                                 | Feet Perfo   | oration Interval                                                               | to                                                     | Feet or Open Hole Inter | val to           |  |           |         |    |            |              |                 |        |
| 2                                                                                       | At:                    | to                                                                                 | Feet Perfo   | oration Interval -                                                             | to                                                     | Feet or Open Hole Inter | val to           |  |           |         |    |            |              |                 |        |
| UNDER BENALTY OF BER I                                                                  |                        | OT TILLT THE INCO                                                                  |              |                                                                                | EIN 10 TRUE AND                                        |                         |                  |  |           |         |    |            |              |                 |        |
| TRINES DERINITO AL DEST                                                                 | THE THE BEBLOOK ATTE   |                                                                                    |              |                                                                                |                                                        | TABLET IN THE BEST      |                  |  |           |         |    |            |              |                 |        |
|                                                                                         |                        | Subr                                                                               | nitted Ele   | ectronicall                                                                    | У                                                      |                         |                  |  |           |         |    |            |              |                 |        |
| Do NOT Write in This Date Tested: Results                                               |                        |                                                                                    | Results:     | Date Plugged: Date Repaired: Date Put Back in Service:                         |                                                        |                         |                  |  |           |         |    |            |              |                 |        |
| Space - KCC USE ONLY                                                                    | Date lested.           | Pate resieu. Results:                                                              |              |                                                                                | Date Hugged. Date Repaired. Date Fut Back in Oct Vice. |                         |                  |  |           |         |    |            |              |                 |        |
| Review Completed by:                                                                    |                        |                                                                                    | Comi         | ments:                                                                         |                                                        |                         |                  |  |           |         |    |            |              |                 |        |
| TA Approved: Yes                                                                        | Denied Date:           |                                                                                    |              |                                                                                |                                                        |                         |                  |  |           |         |    |            |              |                 |        |
|                                                                                         |                        | Mail to the                                                                        | Appropriate  | KCC Conserv                                                                    | ration Office:                                         |                         |                  |  |           |         |    |            |              |                 |        |
| Down late from the late and had                                                         | KCC Distri             | KCC District Office #1 - 210 E. Frontview, Suite A, Dodge City, KS 67801           |              |                                                                                |                                                        |                         | Phone 620.682.79 |  |           |         |    |            |              |                 |        |
|                                                                                         |                        | KCC Dietrict Office #2 - 2450 N. Pock Poad Building 600 Suite 601 Wichita KS 67226 |              |                                                                                |                                                        |                         |                  |  |           |         |    |            |              |                 |        |