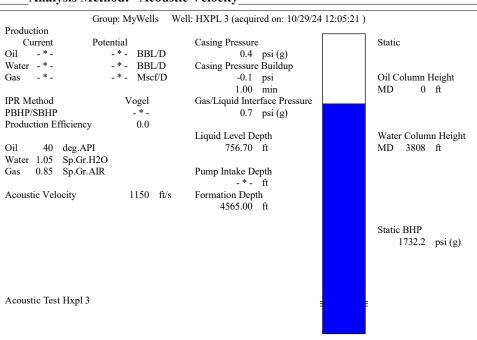

## TEMPORARY ABANDONMENT WELL APPLICATION

All blanks must be complete

Phone 620.902.6450

Phone 785.261.6250

| OPERATOR: License#                                                                      |                        |                                                                                    |              | API No. 15-                                                                    |                                                        |                         |                  |  |           |         |    |            |              |                 |        |
|-----------------------------------------------------------------------------------------|------------------------|------------------------------------------------------------------------------------|--------------|--------------------------------------------------------------------------------|--------------------------------------------------------|-------------------------|------------------|--|-----------|---------|----|------------|--------------|-----------------|--------|
| Name:                                                                                   |                        |                                                                                    |              | Spot Description:                                                              |                                                        |                         |                  |  |           |         |    |            |              |                 |        |
| Address 1:                                                                              |                        |                                                                                    |              |                                                                                | •                                                      | Twp S.                  |                  |  |           |         |    |            |              |                 |        |
| Address 2:                                                                              |                        |                                                                                    |              |                                                                                |                                                        | feet from               | N / S Line of Se |  |           |         |    |            |              |                 |        |
|                                                                                         |                        |                                                                                    |              |                                                                                |                                                        | feet from               |                  |  |           |         |    |            |              |                 |        |
| City:         +                                                                         |                        |                                                                                    |              | GPS Location: Lat:                                                             |                                                        |                         |                  |  |           |         |    |            |              |                 |        |
|                                                                                         |                        |                                                                                    |              |                                                                                |                                                        | 3                       |                  |  |           |         |    |            |              |                 |        |
| Phone:( )  Contact Person Email:  Field Contact Person:  Field Contact Person Phone:( ) |                        |                                                                                    |              |                                                                                |                                                        | Elevation W             |                  |  |           |         |    |            |              |                 |        |
|                                                                                         |                        |                                                                                    |              | Well Type: (check one)  Oil  Gas  OG  WSW Other:  SWD Permit #: ENHR Permit #: |                                                        |                         |                  |  |           |         |    |            |              |                 |        |
|                                                                                         |                        |                                                                                    |              |                                                                                |                                                        |                         |                  |  |           |         |    | Spud Date: |              | Date Shut-In: _ |        |
|                                                                                         |                        |                                                                                    |              |                                                                                |                                                        |                         |                  |  | Conductor | Surface | Pr | oduction   | Intermediate | Liner           | Tubing |
| Size                                                                                    |                        |                                                                                    |              |                                                                                |                                                        |                         |                  |  |           |         |    |            |              |                 |        |
| Setting Depth                                                                           |                        |                                                                                    |              |                                                                                |                                                        |                         |                  |  |           |         |    |            |              |                 |        |
| Amount of Cement                                                                        |                        |                                                                                    |              |                                                                                |                                                        |                         |                  |  |           |         |    |            |              |                 |        |
| Top of Cement                                                                           |                        |                                                                                    |              |                                                                                |                                                        |                         |                  |  |           |         |    |            |              |                 |        |
| Bottom of Cement                                                                        |                        |                                                                                    |              |                                                                                |                                                        |                         |                  |  |           |         |    |            |              |                 |        |
| Casing Fluid Level from Surfa                                                           | ace.                   | Hov                                                                                | w Determined | >                                                                              |                                                        |                         | Date:            |  |           |         |    |            |              |                 |        |
| Casing Squeeze(s):                                                                      |                        |                                                                                    |              |                                                                                |                                                        |                         |                  |  |           |         |    |            |              |                 |        |
| Do you have a valid Oil & Gas                                                           |                        | _                                                                                  |              | (top)                                                                          | (bottom)                                               |                         |                  |  |           |         |    |            |              |                 |        |
| •                                                                                       |                        | -                                                                                  |              | _                                                                              |                                                        |                         |                  |  |           |         |    |            |              |                 |        |
| Depth and Type:                                                                         | Hole at                |                                                                                    | Ca           | asing Leaks:                                                                   | Yes No De                                              | epth of casing leak(s): |                  |  |           |         |    |            |              |                 |        |
| Type Completion: ALT. I                                                                 | ALT. II Depth of       | f: DV Tool:                                                                        | denth) W /   | sacks                                                                          | s of cement Po                                         | rt Collar: w            | / sack of ce     |  |           |         |    |            |              |                 |        |
| Packer Type:                                                                            |                        | ,                                                                                  |              |                                                                                |                                                        |                         |                  |  |           |         |    |            |              |                 |        |
| Total Depth:                                                                            | Plug Bac               | k Depth:                                                                           |              | Plug Back Meth                                                                 | od:                                                    |                         |                  |  |           |         |    |            |              |                 |        |
| Geological Date:                                                                        |                        |                                                                                    |              |                                                                                |                                                        |                         |                  |  |           |         |    |            |              |                 |        |
| Formation Name                                                                          | Formation <sup>-</sup> | Formation Top Formation Base                                                       |              |                                                                                | Completion Information                                 |                         |                  |  |           |         |    |            |              |                 |        |
| 1                                                                                       | At:                    | to                                                                                 | Feet Perfo   | oration Interval                                                               | to                                                     | Feet or Open Hole Inter | val to           |  |           |         |    |            |              |                 |        |
| 2                                                                                       | At:                    | to                                                                                 | Feet Perfo   | oration Interval -                                                             | to                                                     | Feet or Open Hole Inter | val to           |  |           |         |    |            |              |                 |        |
| UNDER BENALTY OF BER I                                                                  |                        | OT TILLT THE INCO                                                                  |              |                                                                                | EIN 10 TRUE AND                                        |                         |                  |  |           |         |    |            |              |                 |        |
| TRINES DERINITO AL DEST                                                                 | THE THE BEBLOOK ATTE   |                                                                                    |              |                                                                                |                                                        | TABLET IN THE BEST      |                  |  |           |         |    |            |              |                 |        |
|                                                                                         |                        | Subr                                                                               | nitted Ele   | ectronicall                                                                    | У                                                      |                         |                  |  |           |         |    |            |              |                 |        |
| Do NOT Write in This Date Tested: Results                                               |                        |                                                                                    | Results:     | Date Plugged: Date Repaired: Date Put Back in Service:                         |                                                        |                         |                  |  |           |         |    |            |              |                 |        |
| Space - KCC USE ONLY                                                                    | Date lested.           | Pate resieu. Results:                                                              |              |                                                                                | Date Hugged. Date Repaired. Date Fut Back in Oct Vice. |                         |                  |  |           |         |    |            |              |                 |        |
| Review Completed by:                                                                    |                        |                                                                                    | Comi         | ments:                                                                         |                                                        |                         |                  |  |           |         |    |            |              |                 |        |
| TA Approved: Yes                                                                        | Denied Date:           |                                                                                    |              |                                                                                |                                                        |                         |                  |  |           |         |    |            |              |                 |        |
|                                                                                         |                        | Mail to the                                                                        | Appropriate  | KCC Conserv                                                                    | ration Office:                                         |                         |                  |  |           |         |    |            |              |                 |        |
| Down late from the late and had                                                         | KCC Distri             | KCC District Office #1 - 210 E. Frontview, Suite A, Dodge City, KS 67801           |              |                                                                                |                                                        |                         | Phone 620.682.79 |  |           |         |    |            |              |                 |        |
|                                                                                         |                        | KCC Dietrict Office #2 - 2450 N. Pock Poad Building 600 Suite 601 Wichita KS 67226 |              |                                                                                |                                                        |                         |                  |  |           |         |    |            |              |                 |        |