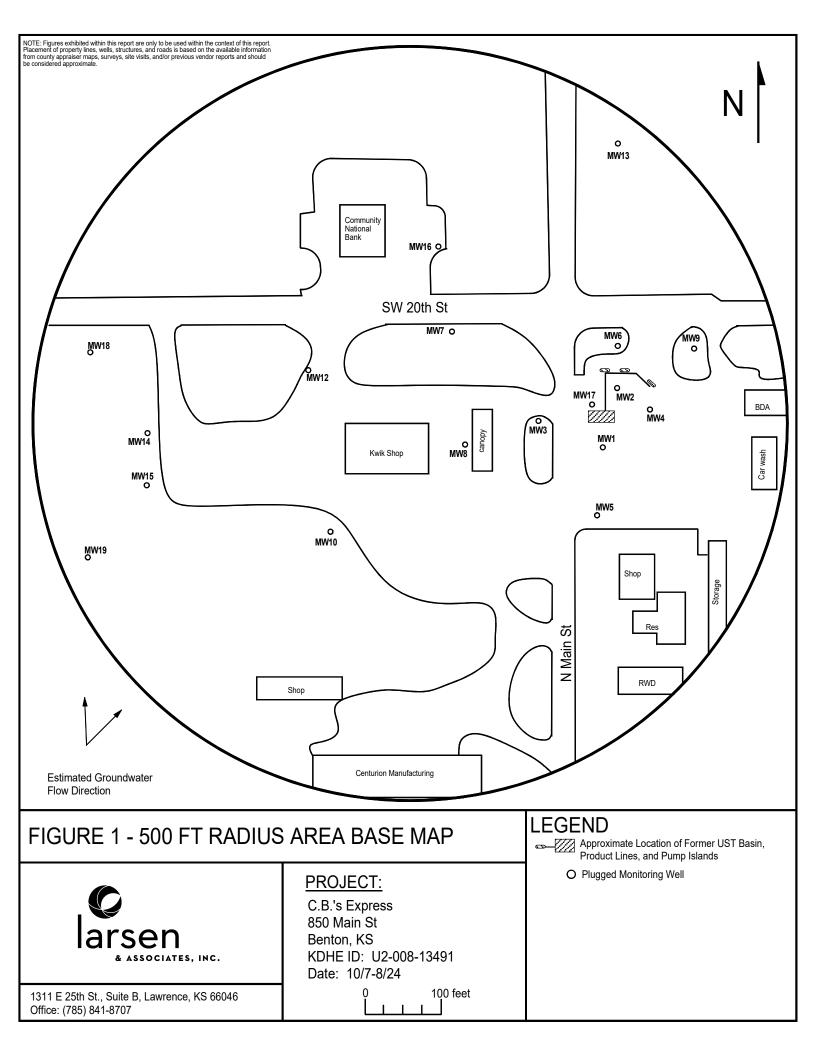

| ord was complet   | ted on                                 | under the                | business nai | me of  |
|                               |                                                           |                                            | , Kansa                                    | as Water Well C   | ontractor's                            | License No               | under th     | e      |
| authority of the des          | ignated person as defi                                    | ned in K.A.R. 28-30                        | )-2(j) and sig                             | gned and certifie | ed by the el                           | ectronic signature of th | e designated | i      |

Send one copy to WATER WELL OWNER and retain one for your records.

person at its submittal