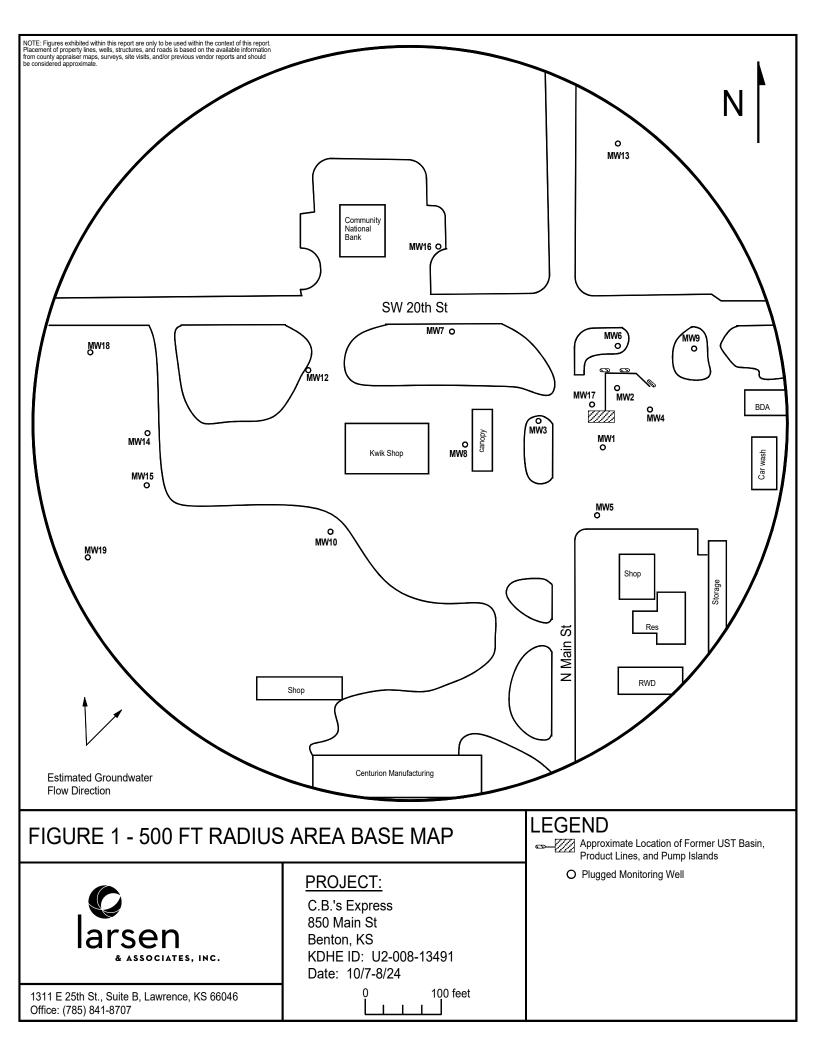

| ng<br>Material        |                                   | Des                  | cription |     |       |
| This water well was                                                                                                                                      | s plugged pursuant to the | stated wat |                                                                                                                                                                        | tor's license and was |                                   |                      |          |     |       |

Send one copy to WATER WELL OWNER and retain one for your records.

person at its submittal