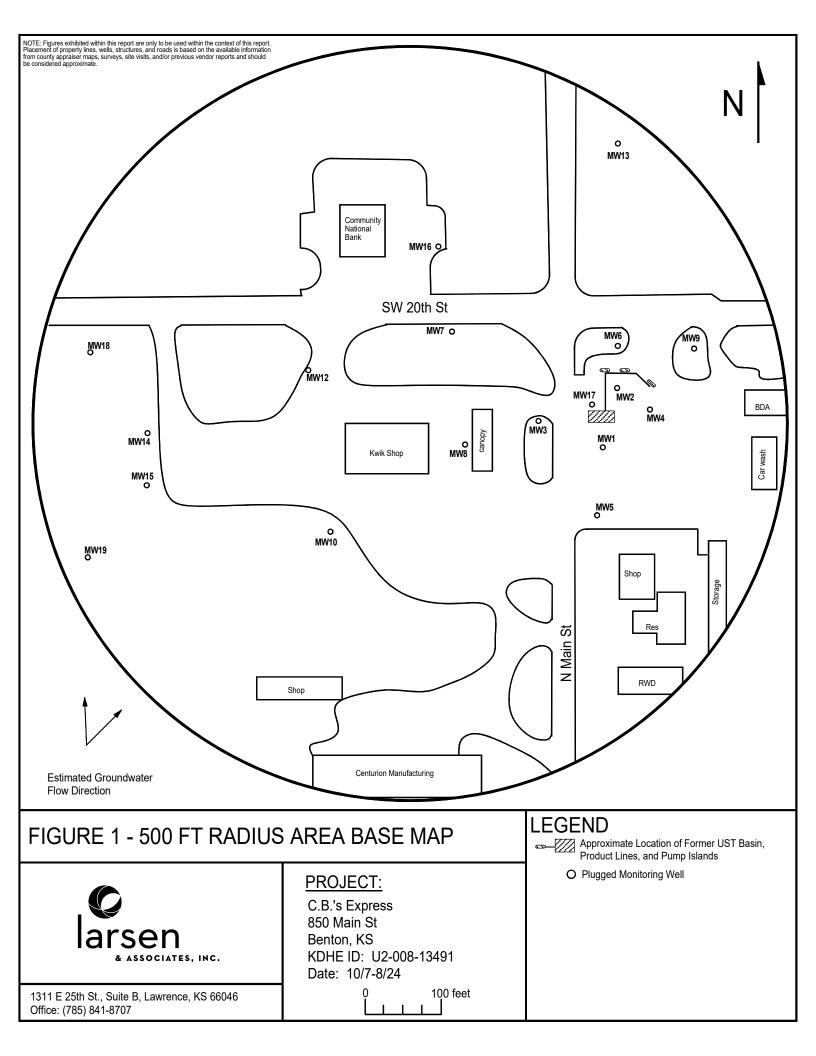

|              |       |     |
| -                                             | _                       | fined in K.A.F    | k. 28-30-2(j)                              | ) and sign  | ed and certific          | ed by the ele | ectronic signature of th                                                             | e designated |       |     |
| person at its submittal                       | l                       |                   |                                            |             |                          |               |                                                                                      |              |       |     |

Send one copy to WATER WELL OWNER and retain one for your records.