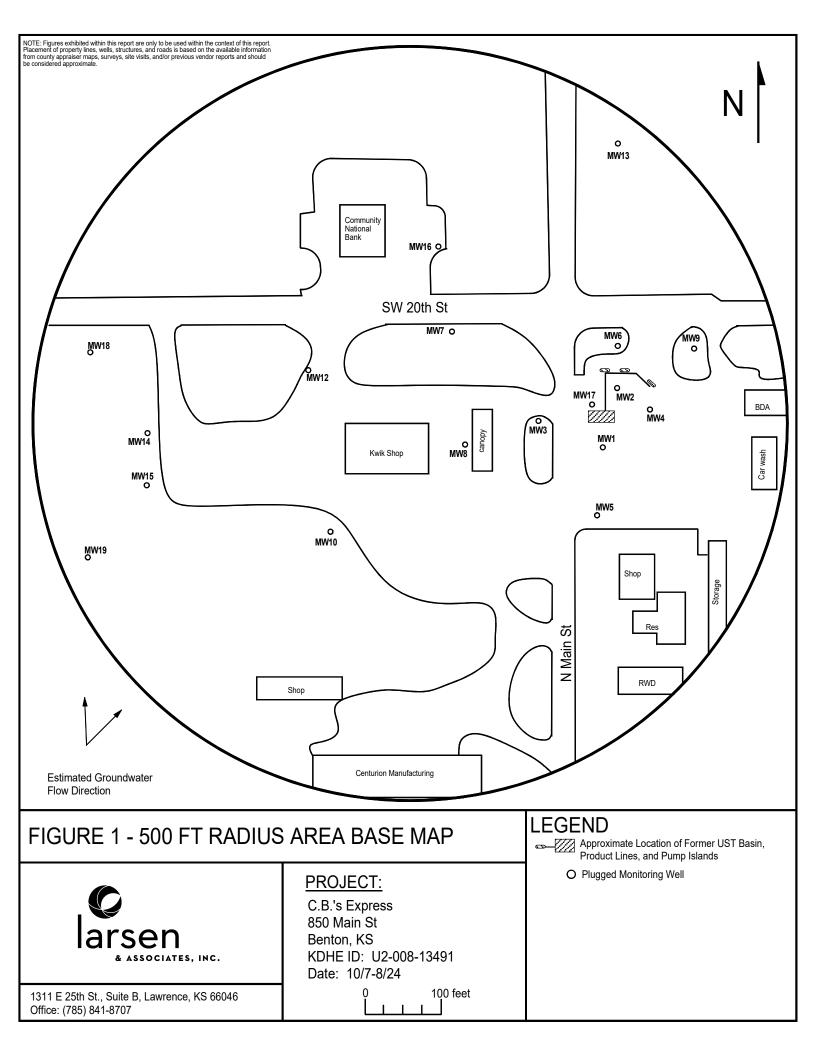

| ntractor' | 's license and was | s completed                                         | l on                                                                                           | I certify that tl | his  |     |
| record is true to the                            | best of my knowledge ar                                                                     |                   |                                                                             |           | =                  |                                                     | under the<br>License No                                                                        |                   |      |     |

Send one copy to WATER WELL OWNER and retain one for your records.

person at its submittal