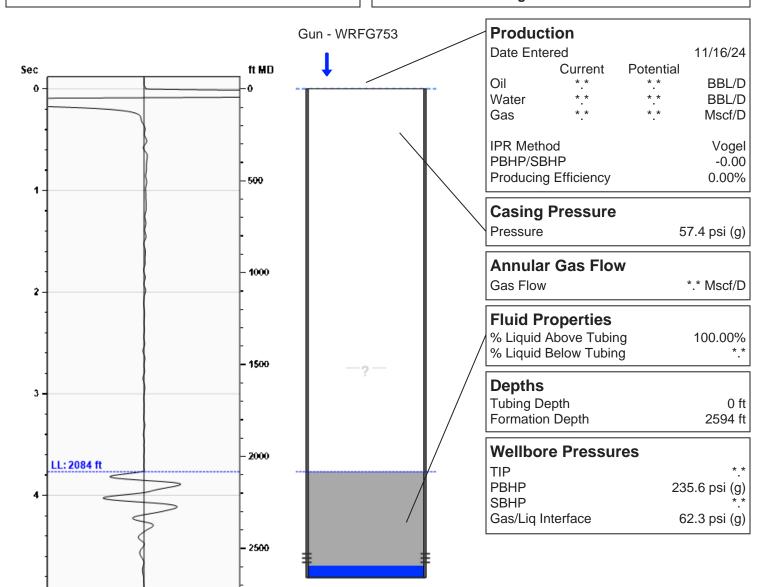

# Anderson B 2 11/16/2024 02:18:05PM

# **Liquid Level**

2084 ft MD

Fluid Above Tubing
Gas Free Above Tubing

510 ft TVD 510 ft TVD

0.00% CO2

**Buildup Time** 

Gas Gravity from Acoustic Velocity

# Acoustic Velocity Surface Temp 70 deg F

Bottomhole Temp 150 deg F 0.00% N2

Pressure 57.4 psi (g) 0.00% H2S

Gas Gravity 0.9220 Air = 1

Acoustic Velocity
Joints Per Sec.
Joints To Liquid

1106 ft/s

\*.\*

Calculated From Known Gas Specific Gravity

# Casing Pressure Buildup 58.5 57.5 Delta Time, Minutes Casing Pressure S7.4 psi (g) 0.0 psi (g)

# **Comments and Recommendations**

Echometer Company 5001 Ditto Lane Wichita Falls, TX 76302 (940) 767-4334 info@echometer.com

1 min 55 sec

0.9220 Air = 1

Conservation Division District Office No. 1 210 E. Frontview, Suite A Dodge City, KS 67801