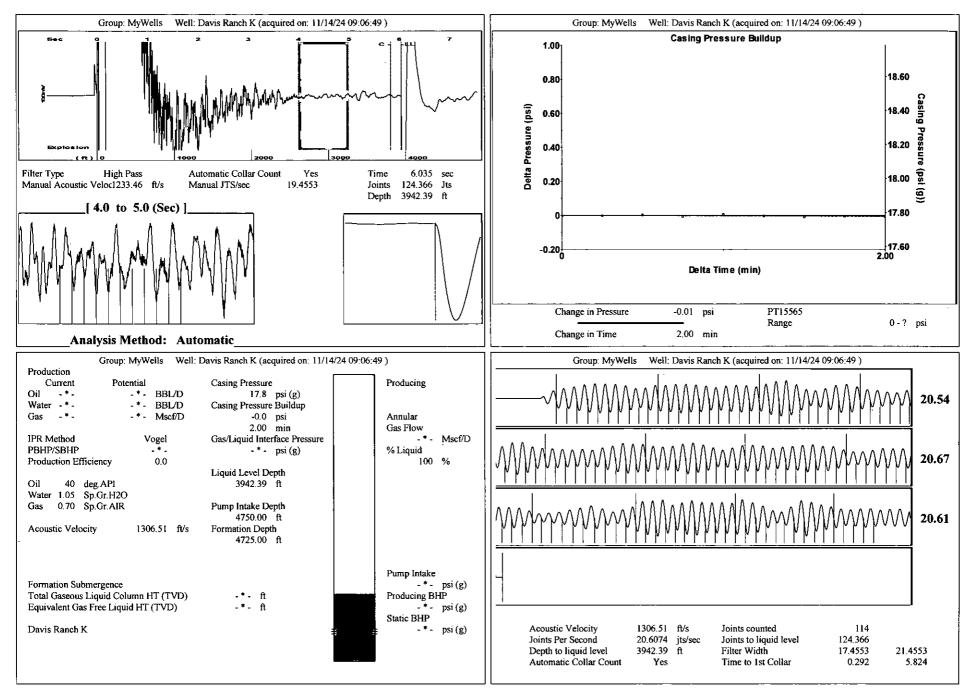

| KCC District Office #4 - 2301 E. 13th Street, Hays, KS 67601-2651                      | Phone 785.261.6250 |



Conservation Division District Office No. 1 210 E. Frontview, Suite A Dodge City, KS 67801



Phone: 620-682-7933 http://kcc.ks.gov/

Laura Kelly, Governor

Andrew J. French, Chairperson Dwight D. Keen, Commissioner Annie Kuether, Commissioner

#### 11/26/2024

Anthony Farrar Indian Oil Co., Inc. 308 S. Main St. PO BOX 209 MEDICINE LODGE, KS 67104-0209

Re: Temporary Abandonment API 15-007-00962-00-00 DAVIS RANCH K 1 NW/4 Sec.24-34S-15W Barber County, Kansas

## Dear Anthony Farrar:

"Your temporary abandonment (TA) application for the well listed above has been approved. In accordance with K.A.R. 82-3-111 the TA status of this well will expire 11/26/2025.

- \* If you return this well to service or plug it, please notify the District Office.
- \* If you sell this well you are required t