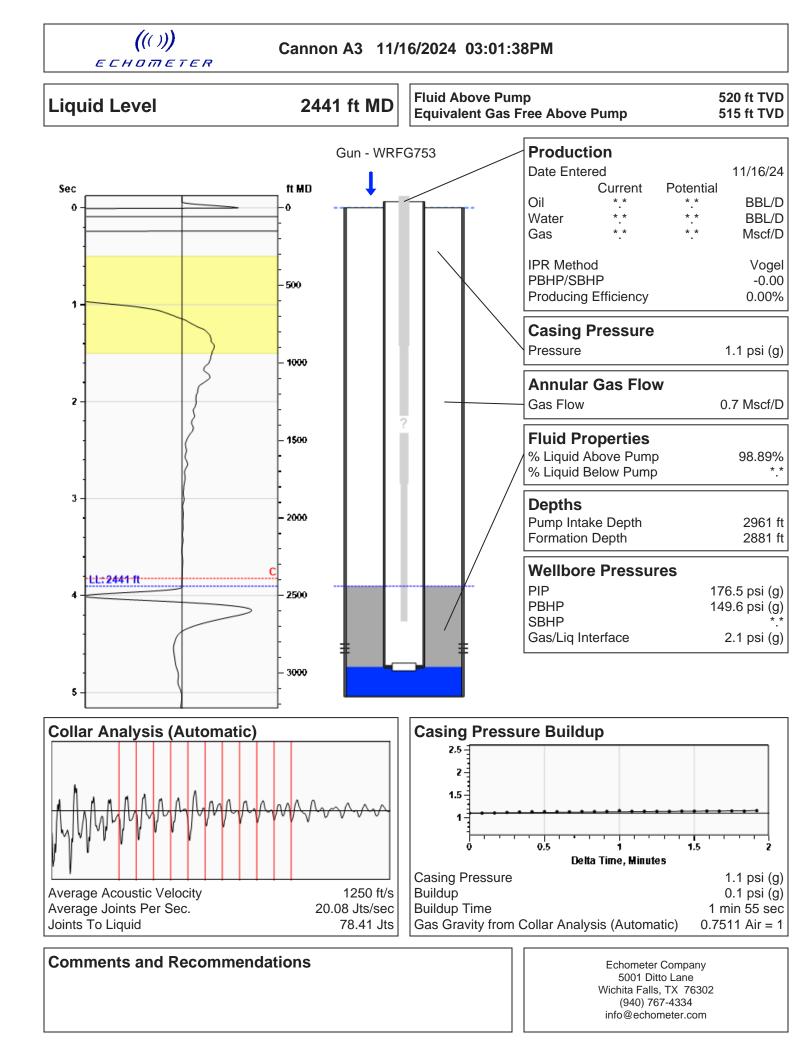

c c c c c$ | KCC District Office #1 - 210 E. Frontview, Suite A, Dodge City, KS 67801               | Phone 620.682.7933 |
|--------------------------------------------------------|----------------------------------------------------------------------------------------|--------------------|
|                                                        | KCC District Office #2 - 3450 N. Rock Road, Building 600, Suite 601, Wichita, KS 67226 | Phone 316.337.7400 |
|                                                        | KCC District Office #3 - 137 E. 21st St., Chanute, KS 66720                            | Phone 620.902.6450 |
|                                                        | KCC District Office #4 - 2301 E. 13th Street, Hays, KS 67601-2651                      | Phone 785.261.6250 |



Conservation Division District Office No. 1 210 E. Frontview, Suite A Dodge City, KS 67801



Phone: 620-682-7933 http://kcc.ks.gov/

Andrew J. French, Chairperson Dwight D. Keen, Commissioner Annie Kuether, Commissioner Laura Kelly, Governor

11/27/2024

Idania Medina Merit Energy Company, LLC 13727 Noel Road, Suite 1200 Dallas, TX 75240-7362

Re: Temporary Abandonment API 15-093-21376-00-01 Cannon A 3 SE/4 Sec.23-23S-35W Kearny County, Kansas

Dear Idania Medina:

"Your temporary abandonment (TA) application for the well listed above has been approved. In accordance with K.A.R. 82-3-111 the TA status of this well will expire 11/27/2025.

\* If you return this well to service or plug it, please notify the District Office.

\* If you sell this well you are required to file a Transfer of