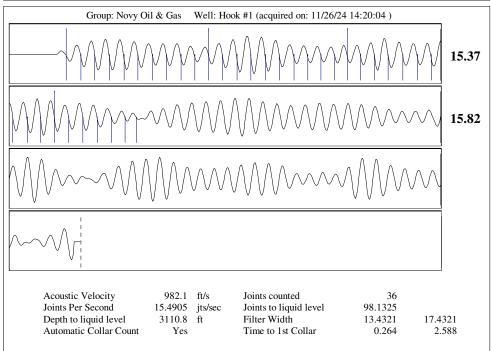

## 12/02/2024

Michael E. Novy Novy Oil & Gas, Inc. PO BOX 559 GODDARD, KS 67052-0559

Re: Temporary Abandonment API 15-155-21218-00-00 HOOK 1 SE/4 Sec.19-23S-10W Reno County, Kansas