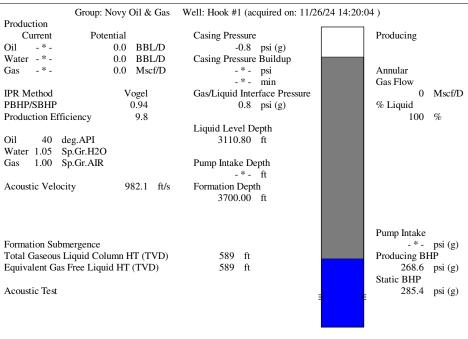

## 12/02/2024

Michael E. Novy Novy Oil & Gas, Inc. PO BOX 559 GODDARD, KS 67052-0559

Re: Temporary Abandonment API 15-155-21218-00-00 HOOK 1 SE/4 Sec.19-23S-10W Reno County, Kansas