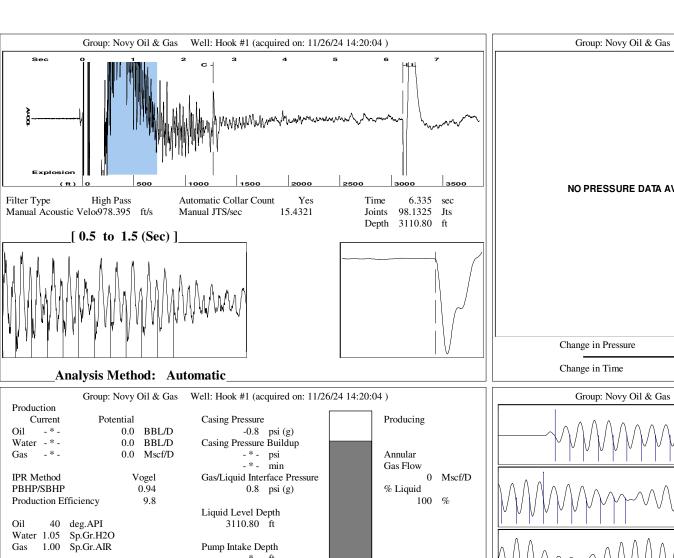

## 12/02/2024

Michael E. Novy Novy Oil & Gas, Inc. PO BOX 559 GODDARD, KS 67052-0559

Re: Temporary Abandonment API 15-155-21218-00-00 HOOK 1 SE/4 Sec.19-23S-10W Reno County, Kansas