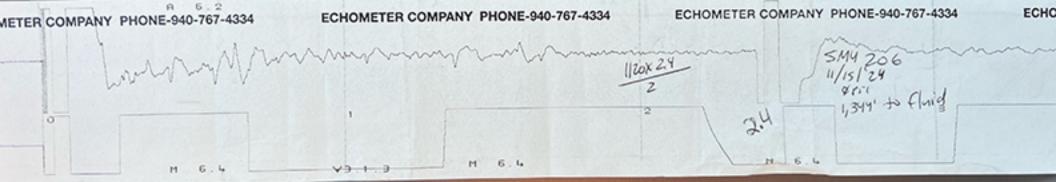

## 12/05/2024

STEPHANIE DECKER Samuel Gary Jr. & Associates, Inc. 1515 WYNKOOP, STE 700 DENVER, CO 80202-2062

Re: Temporary Abandonment API 15-119-20648-00-02 STEVENS (MORROW) UNIT 206 NW/4 Sec.02-33S-30W Meade County, Kansas