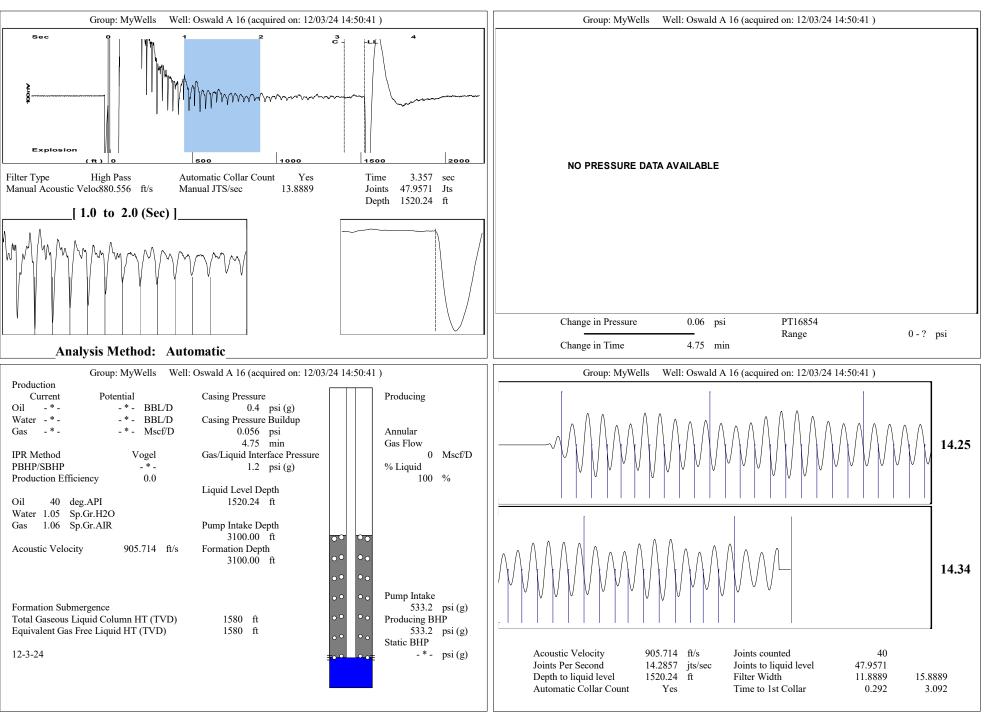

12/05/2024

Zach Patterson Patterson Energy LLC PO BOX 400 HAYS, KS 67601-0400

Re: Temporary Abandonment API 15-051-19164-00-01 OSWALD A 16 SW/4 Sec.11-12S-16W Ellis County, Kansas

Dear Zach Patterson:

"Your temporary abandonment (TA) application for the well listed above has been approved. In accordance with K.A.R. 82-3-111 the TA status of this well will expire 12/05/2025.