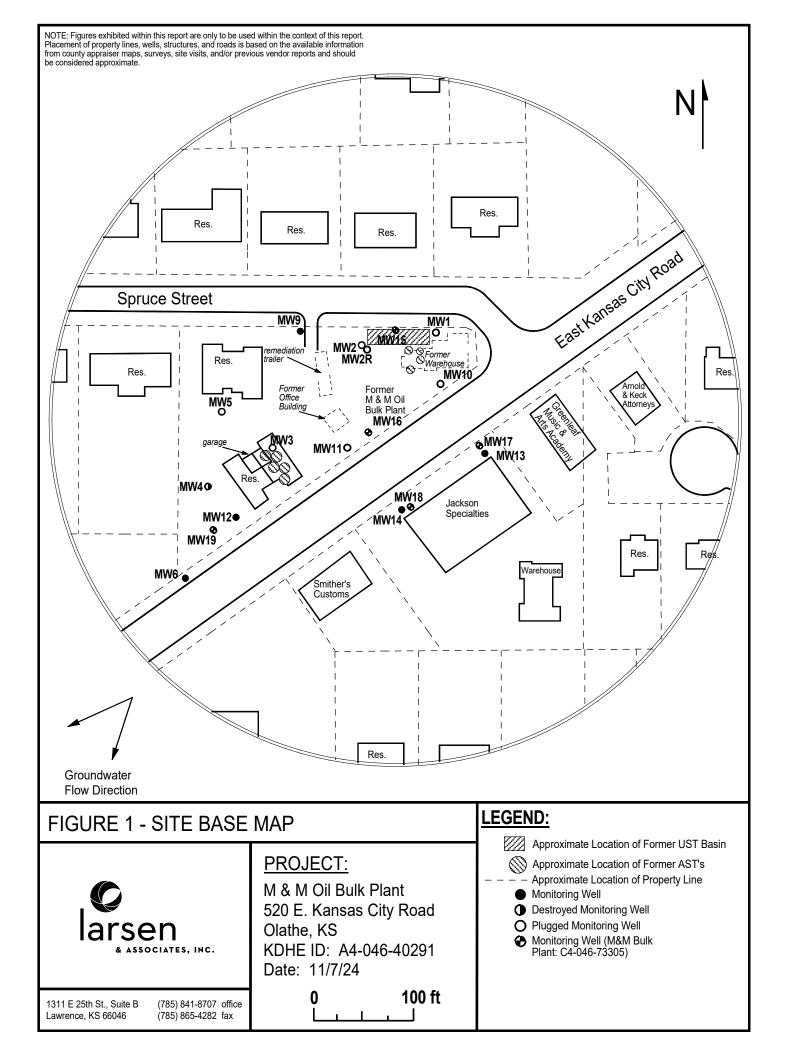

|     |  |
|                                                  |                              | , Ka                               | ansas Water Well Co                                         | ontractor's              | License No                | under the                                                                                      |     |  |
| authority of the des                             | ignated person as defined    | l in K.A.R. 28-30-2(j) and         | l signed and certifie                                       | ed by the el             | ectronic signature of the | e designated                                                                                   |     |  |

Send one copy to WATER WELL OWNER and retain one for your records.

person at its submittal