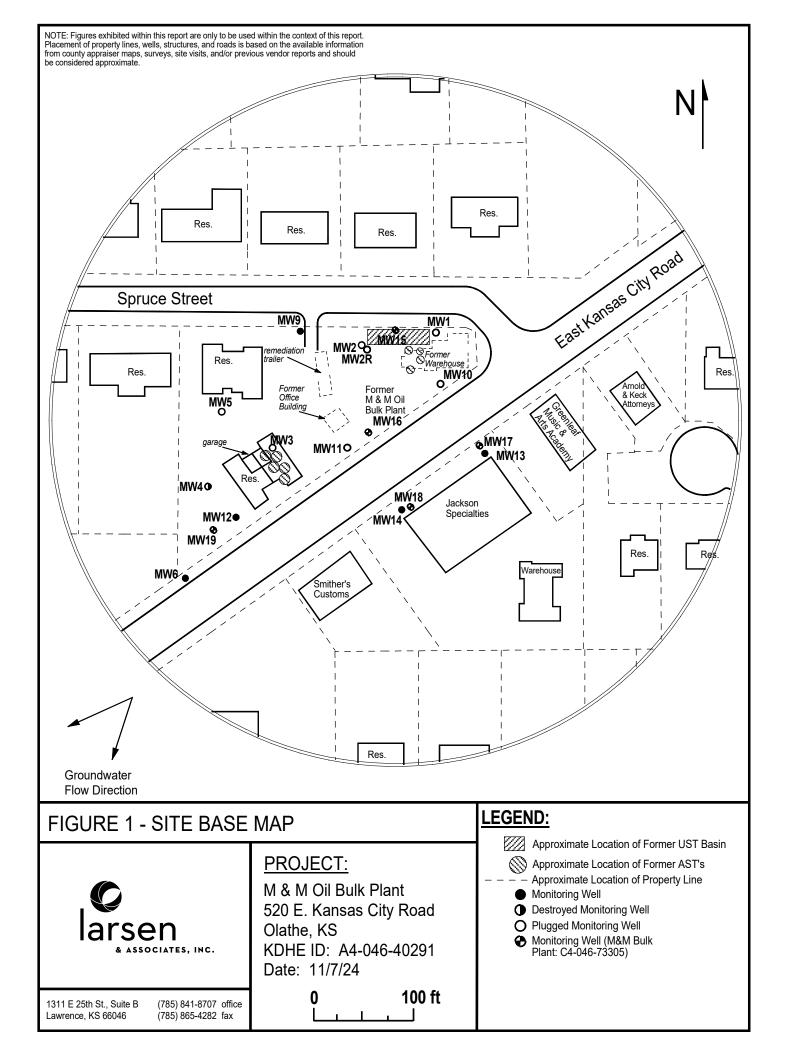

|     |  |
| This water well was p      | olugged pursuant to the                                                             | stated water w                          | ell contrac                      | tor's license and was | completed                              | l on I ce                                              | ertify that this |     |  |
| record is true to the      | best of my knowledge ar                                                             | d belief. This                          | water well                       | record was complete   | ed on                                  | under the bu                                           | usiness name of  |     |  |

Send one copy to WATER WELL OWNER and retain one for your records.

person at its submittal