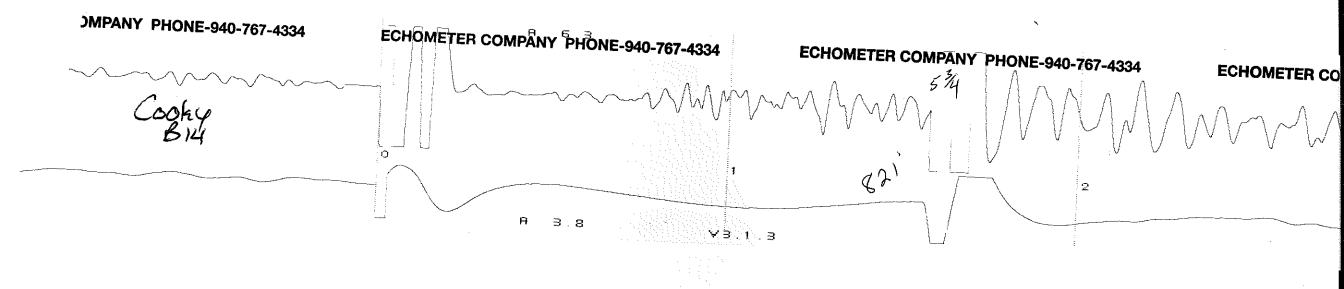

12/06/2024

Jon Hayward BEREXCO LLC 2020 N BRAMBLEWOOD WICHITA, KS 67206-1094

Re: Temporary Abandonment API 15-065-21987-00-02 COOLEY AB LEASE B14 NW/4 Sec.17-09S-21W Graham County, Kansas

Dear Jon Hayward:

# High Fluid Level

Pursuant to K.A.R. 82-3-111, the well must be plugged, or returned to service, or obtain temporary abandonment status by 01/05/2025.