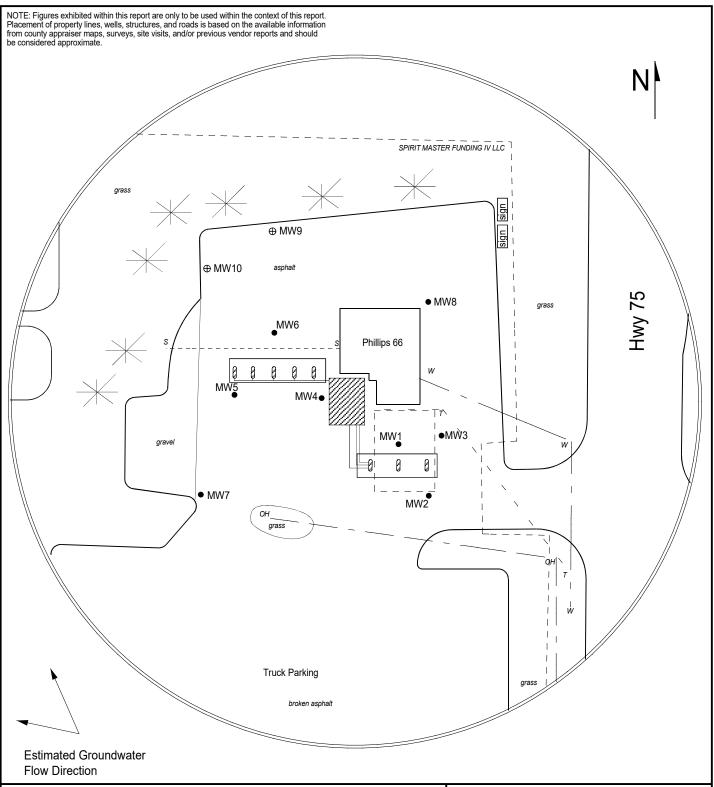

## FIGURE 2.1 - 350 FT RADIUS AREA BASE MAP

1311 E 25th St. Suite B 785-841-8707 office Lawrence, KS 66046

## PROJECT:

Total Truck Stop 2754 U.S Hwy 75, Lebo, KS KDHE ID: U3-016-12135

Date: 3/6/24

ale. 3/0/24

0 100 ft

#### LEGEND:

- Approximate Location of Active UST Basin, Product Lines & Pump Islands

  Approximate Area of Old Release

  Approximate Location of Property Line
  - Existing Monitoring Well
     Proposed Monitoring Well
  - ⊕ Proposed Monitoring Well

NOTE: Utility depths, heights and locations are approximate