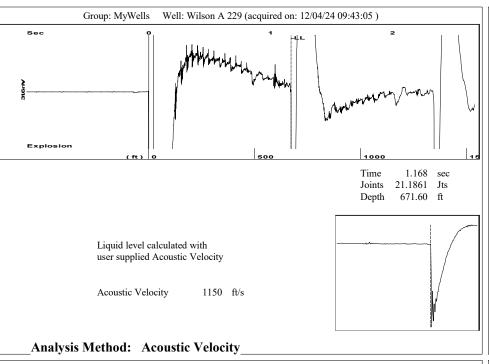

KCC District Office #3 - 137 E. 21st St., Chanute, KS 66720

KCC District Office #4 - 2301 E. 13th Street, Hays, KS 67601-2651

Group: MyWells Well: Wilson A 229 (acquired on: 12/04/24 09:43:05)

Entered Acoustic Velocity for Liquid Level depth determination