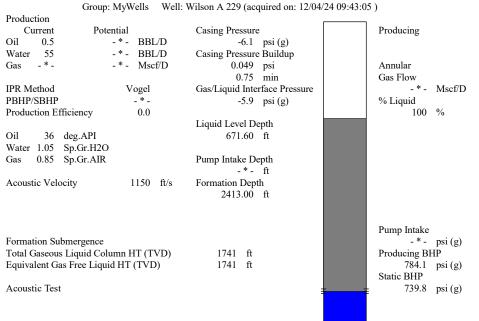

KCC District Office #3 - 137 E. 21st St., Chanute, KS 66720

KCC District Office #4 - 2301 E. 13th Street, Hays, KS 67601-2651

Group: MyWells Well: Wilson A 229 (acquired on: 12/04/24 09:43:05)

Entered Acoustic Velocity for Liquid Level depth determination