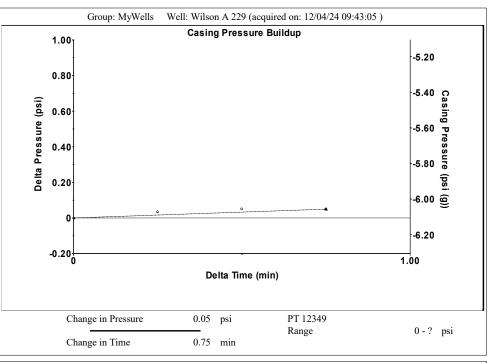

KCC District Office #3 - 137 E. 21st St., Chanute, KS 66720

KCC District Office #4 - 2301 E. 13th Street, Hays, KS 67601-2651

Group: MyWells Well: Wilson A 229 (acquired on: 12/04/24 09:43:05)

Entered Acoustic Velocity for Liquid Level depth determination