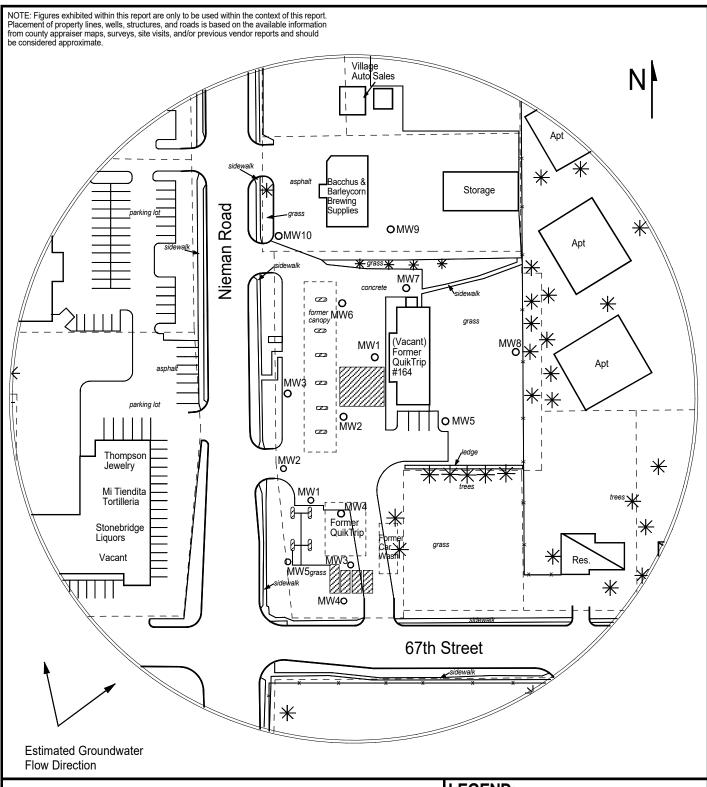

## FIGURE 1 - 350 FT RADIUS AREA BASE MAP

1311 E 25th St. Suite B Lawrence, KS 66046

ite B 785-841-8707 office

785-865-4282 fax

## **PROJECT:**

Former QuikTrip #164 6637 Nieman Road Shawnee, KS KDHE ID: U4-046-15231

Date: 11/22/24

0 100 ft

## LEGEND:

- Approximate Location of Former UST Basin, Product Lines & Pump Islands
- Building with Basement
- - · Approximate Location of Property Line
  - O Plugged Well