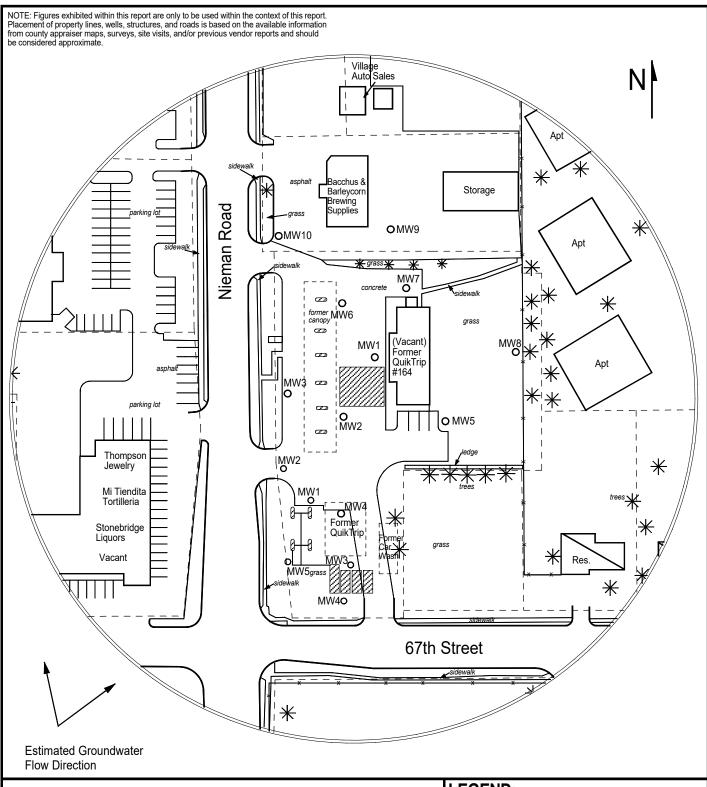

## FIGURE 1 - 350 FT RADIUS AREA BASE MAP

1311 E 25th St. Suite B Lawrence, KS 66046

ite B 785-841-8707 office

785-865-4282 fax

## **PROJECT:**

Former QuikTrip #164 6637 Nieman Road Shawnee, KS KDHE ID: U4-046-15231

Date: 11/22/24

0 100 ft