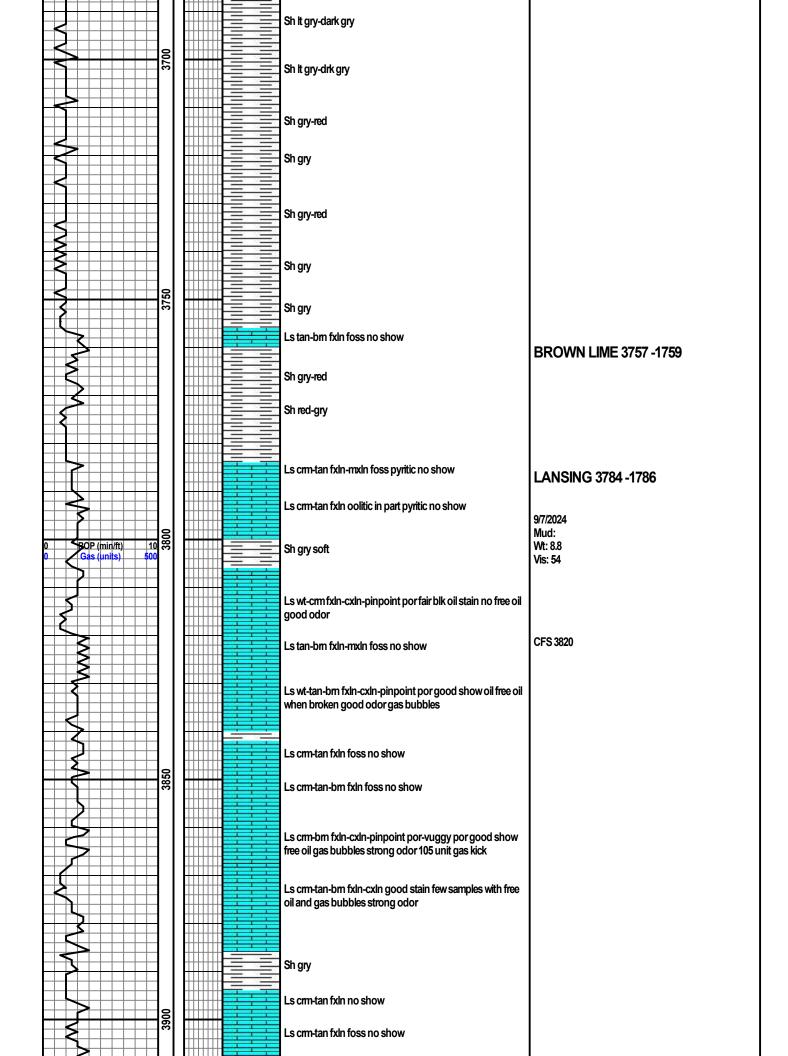

ale 1:240 (5"=100') Imperial Measured Depth Log

Well Name: Henderson #5

Well Id:

Location: NE SE NW NW 11-26S-14W

License Number: 15-151-22598-0000 Region: Pratt County

Spud Date: 9/2/2024 Drilling Completed: 9/9/202444

**Surface Coordinates:** 

**Bottom Hole** 

Coordinates:

Ground Elevation (ft): 1984 K.B. Elevation (ft): 1996 Logged Interval (ft): 3500 To: 4455 Total Depth (ft): 4455

Formation:

Type of Drilling Fluid: Chemical mud

Printed by WellSight LogViewer from WellSight Systems 1-800-447-1534 www.WellSight.com

#### **OPERATOR**

Company: Bear Petroleum Address: PO BOX 438

Haysville kansas 67060

#### **GEOLOGIST**

Name: Rod Andersen

Company: Rod Andersen Consulting Address: 100 S. Main Suite 510

Wichita, Kansas 67202

Cores

**DSTs** 

#### Comments

























|              |               |         |          |         |                |      | Ħ  |              |              | Ħ           |
|--------------|---------------|---------|----------|---------|----------------|------|----|--------------|--------------|-------------|
|              |               |         |          | 1       |                |      | ΙĦ | Ш            | Ш            | İ           |
|              | +             | +       | $\vdash$ | +       | ++             |      | Н  |              | ₩            |             |
|              | $\Box$        | $\perp$ |          | #       | $\Box$         |      | ╽ば | #            |              | #           |
| 0            | +             | ROP /   | min/     | ft)     | 10             | 4800 |    |