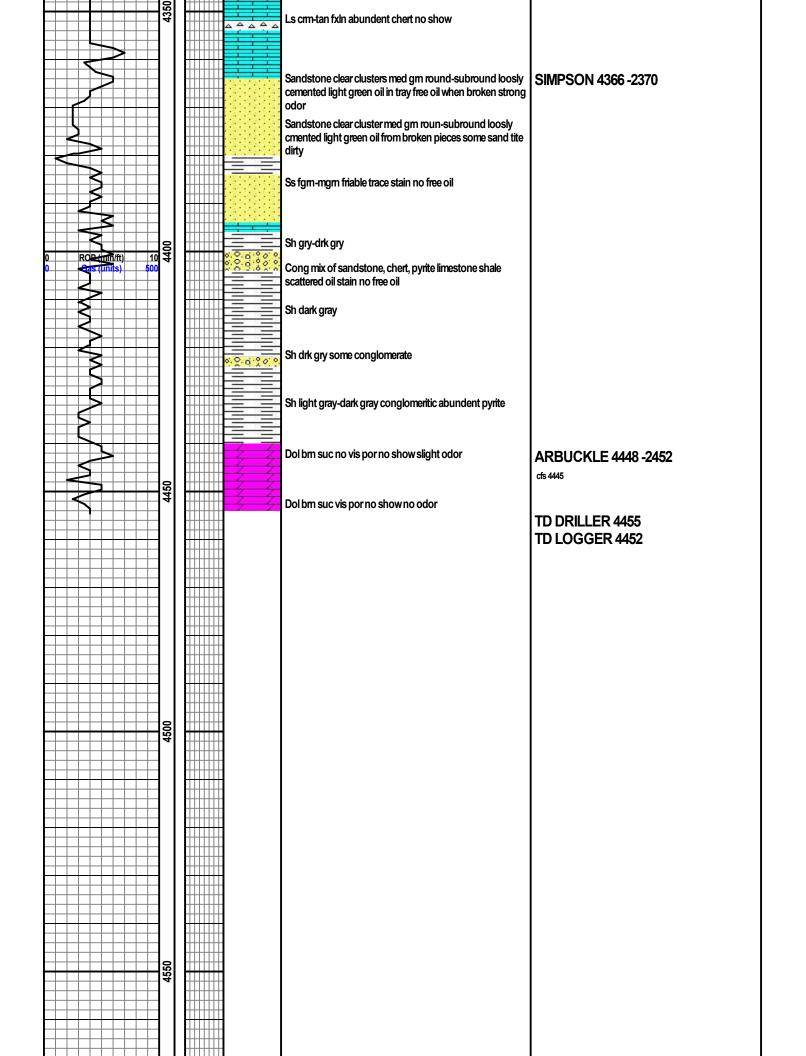

#### Page Two

| Operator Name: _                                                             |                     |                       |                                | Lease Name:           |                      |                                         | Well #:                                               |                                                |
|------------------------------------------------------------------------------|---------------------|-----------------------|--------------------------------|-----------------------|----------------------|-----------------------------------------|-------------------------------------------------------|------------------------------------------------|
| Sec Twp.                                                                     | S. R.               | E                     | ast West                       | County:               |                      |                                         |                                                       |                                                |
|                                                                              | flowing and shu     | ut-in pressures, v    | vhether shut-in pre            | ssure reached st      | atic level, hydrosta | tic pressures, bot                      |                                                       | val tested, time tool erature, fluid recovery, |
| Final Radioactivity files must be subm                                       |                     |                       |                                |                       |                      | iled to kcc-well-lo                     | gs@kcc.ks.gov                                         | v. Digital electronic log                      |
| Drill Stem Tests Ta                                                          |                     |                       | Yes No                         |                       |                      | on (Top), Depth ar                      |                                                       | Sample                                         |
| Samples Sent to 0                                                            | Geological Surv     | /ey                   | Yes No                         | Na                    | me                   |                                         | Тор                                                   | Datum                                          |
| Cores Taken<br>Electric Log Run<br>Geologist Report /<br>List All E. Logs Ru | _                   |                       | Yes No Yes No Yes No           |                       |                      |                                         |                                                       |                                                |
|                                                                              |                     | B                     | CASING eport all strings set-c |                       | New Used             | ion, etc.                               |                                                       |                                                |
| Purpose of Strir                                                             |                     | Hole<br>illed         | Size Casing<br>Set (In O.D.)   | Weight<br>Lbs. / Ft.  | Setting<br>Depth     | Type of<br>Cement                       | # Sacks<br>Used                                       | Type and Percent<br>Additives                  |
|                                                                              |                     |                       |                                |                       |                      |                                         |                                                       |                                                |
|                                                                              |                     |                       |                                |                       |                      |                                         |                                                       |                                                |
|                                                                              |                     |                       | ADDITIONAL                     | CEMENTING / SO        | UEEZE RECORD         |                                         |                                                       |                                                |
| Purpose:                                                                     |                     | epth T<br>Bottom      | ype of Cement                  | # Sacks Used          |                      | Type and F                              | Percent Additives                                     |                                                |
| Perforate Protect Casi Plug Back T                                           |                     |                       |                                |                       |                      |                                         |                                                       |                                                |
| Plug Off Zor                                                                 |                     |                       |                                |                       |                      |                                         |                                                       |                                                |
| Did you perform a     Does the volume     Was the hydraulic                  | of the total base f | fluid of the hydrauli |                                | _                     | =                    | No (If No, sk                           | ip questions 2 an<br>ip question 3)<br>out Page Three | ,                                              |
| Date of first Product Injection:                                             | tion/Injection or R | esumed Production     | Producing Meth                 | nod:                  | Gas Lift 0           | Other (Explain)                         |                                                       |                                                |
| Estimated Production Per 24 Hours                                            | on                  | Oil Bbls.             |                                |                       |                      |                                         | Gas-Oil Ratio                                         | Gravity                                        |
| DISPOS                                                                       | SITION OF GAS:      |                       | N                              | METHOD OF COMP        | LETION:              |                                         |                                                       | DN INTERVAL: Bottom                            |
|                                                                              | Sold Used           | I on Lease            | Open Hole                      |                       |                      | mmingled mit ACO-4)                     | Тор                                                   | BOROTT                                         |
| ,                                                                            | ,                   |                       |                                | B.11 B1               |                      |                                         |                                                       |                                                |
| Shots Per<br>Foot                                                            | Perforation<br>Top  | Perforation<br>Bottom | Bridge Plug<br>Type            | Bridge Plug<br>Set At | Acid,                | Fracture, Shot, Cer<br>(Amount and Kind | menting Squeeze<br>I of Material Used)                | Record                                         |
|                                                                              |                     |                       |                                |                       |                      |                                         |                                                       |                                                |
|                                                                              |                     |                       |                                |                       |                      |                                         |                                                       |                                                |
|                                                                              |                     |                       |                                |                       |                      |                                         |                                                       |                                                |
|                                                                              |                     |                       |                                |                       |                      |                                         |                                                       |                                                |
| TUBING RECORD:                                                               | : Size:             | Set                   | Δ+-                            | Packer At:            |                      |                                         |                                                       |                                                |
| TODING RECORD:                                                               | . 3126.             | Set                   | n.                             | i donei Al.           |                      |                                         |                                                       |                                                |