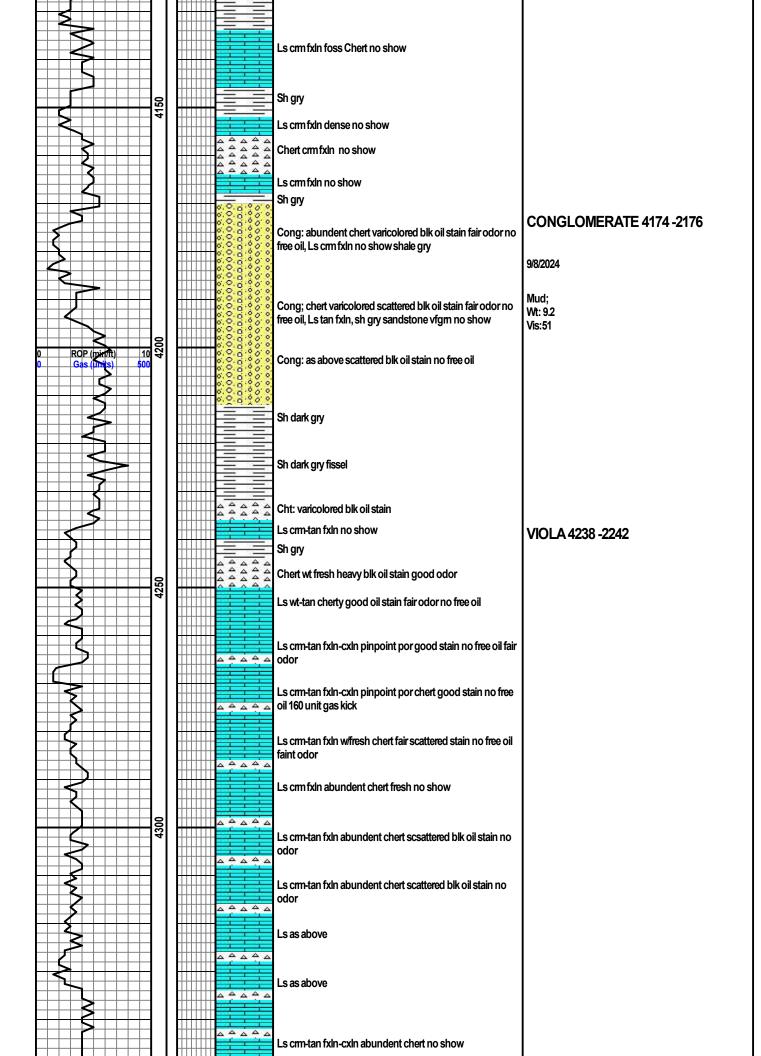

#### Page Two

| Operator Name: _                                                             |                     |                       |                                | Lease Name:           |                      |                                         | Well #:                                               |                                                |
|------------------------------------------------------------------------------|---------------------|-----------------------|--------------------------------|-----------------------|----------------------|-----------------------------------------|-------------------------------------------------------|------------------------------------------------|
| Sec Twp.                                                                     | S. R.               | E                     | ast West                       | County:               |                      |                                         |                                                       |                                                |
|                                                                              | flowing and shu     | ut-in pressures, v    | vhether shut-in pre            | ssure reached st      | atic level, hydrosta | tic pressures, bot                      |                                                       | val tested, time tool erature, fluid recovery, |
| Final Radioactivity files must be subm                                       |                     |                       |                                |                       |                      | iled to kcc-well-lo                     | gs@kcc.ks.gov                                         | v. Digital electronic log                      |
| Drill Stem Tests Ta                                                          |                     |                       | Yes No                         |                       |                      | on (Top), Depth ar                      |                                                       | Sample                                         |
| Samples Sent to 0                                                            | Geological Surv     | /ey                   | Yes No                         | Na                    | me                   |                                         | Тор                                                   | Datum                                          |
| Cores Taken<br>Electric Log Run<br>Geologist Report /<br>List All E. Logs Ru | _                   |                       | Yes No Yes No Yes No           |                       |                      |                                         |                                                       |                                                |
|                                                                              |                     | B                     | CASING eport all strings set-c |                       | New Used             | ion, etc.                               |                                                       |                                                |
| Purpose of Strir                                                             |                     | Hole<br>illed         | Size Casing<br>Set (In O.D.)   | Weight<br>Lbs. / Ft.  | Setting<br>Depth     | Type of<br>Cement                       | # Sacks<br>Used                                       | Type and Percent<br>Additives                  |
|                                                                              |                     |                       |                                |                       |                      |                                         |                                                       |                                                |
|                                                                              |                     |                       |                                |                       |                      |                                         |                                                       |                                                |
|                                                                              |                     |                       | ADDITIONAL                     | CEMENTING / SO        | UEEZE RECORD         |                                         |                                                       |                                                |
| Purpose:                                                                     |                     | epth T<br>Bottom      | ype of Cement                  | # Sacks Used          |                      | Type and F                              | Percent Additives                                     |                                                |
| Perforate Protect Casi Plug Back T                                           |                     |                       |                                |                       |                      |                                         |                                                       |                                                |
| Plug Off Zor                                                                 |                     |                       |                                |                       |                      |                                         |                                                       |                                                |
| Did you perform a     Does the volume     Was the hydraulic                  | of the total base f | fluid of the hydrauli |                                | _                     | =                    | No (If No, sk                           | ip questions 2 an<br>ip question 3)<br>out Page Three | ,                                              |
| Date of first Product Injection:                                             | tion/Injection or R | esumed Production     | Producing Meth                 | nod:                  | Gas Lift 0           | Other (Explain)                         |                                                       |                                                |
| Estimated Production Per 24 Hours                                            | on                  | Oil Bbls.             |                                |                       |                      |                                         | Gas-Oil Ratio                                         | Gravity                                        |
| DISPOS                                                                       | SITION OF GAS:      |                       | N                              | METHOD OF COMP        | LETION:              |                                         |                                                       | DN INTERVAL: Bottom                            |
|                                                                              | Sold Used           | I on Lease            | Open Hole                      |                       |                      | mmingled mit ACO-4)                     | Тор                                                   | BOROTT                                         |
| ,                                                                            | ,                   |                       |                                | B.11 B1               |                      |                                         |                                                       |                                                |
| Shots Per<br>Foot                                                            | Perforation<br>Top  | Perforation<br>Bottom | Bridge Plug<br>Type            | Bridge Plug<br>Set At | Acid,                | Fracture, Shot, Cer<br>(Amount and Kind | menting Squeeze<br>I of Material Used)                | Record                                         |
|                                                                              |                     |                       |                                |                       |                      |                                         |                                                       |                                                |
|                                                                              |                     |                       |                                |                       |                      |                                         |                                                       |                                                |
|                                                                              |                     |                       |                                |                       |                      |                                         |                                                       |                                                |
|                                                                              |                     |                       |                                |                       |                      |                                         |                                                       |                                                |
| TUBING RECORD:                                                               | : Size:             | Set                   | Δ+-                            | Packer At:            |                      |                                         |                                                       |                                                |
| TODING RECORD:                                                               | . 3126.             | Set                   | n.                             | i donei Al.           |                      |                                         |                                                       |                                                |