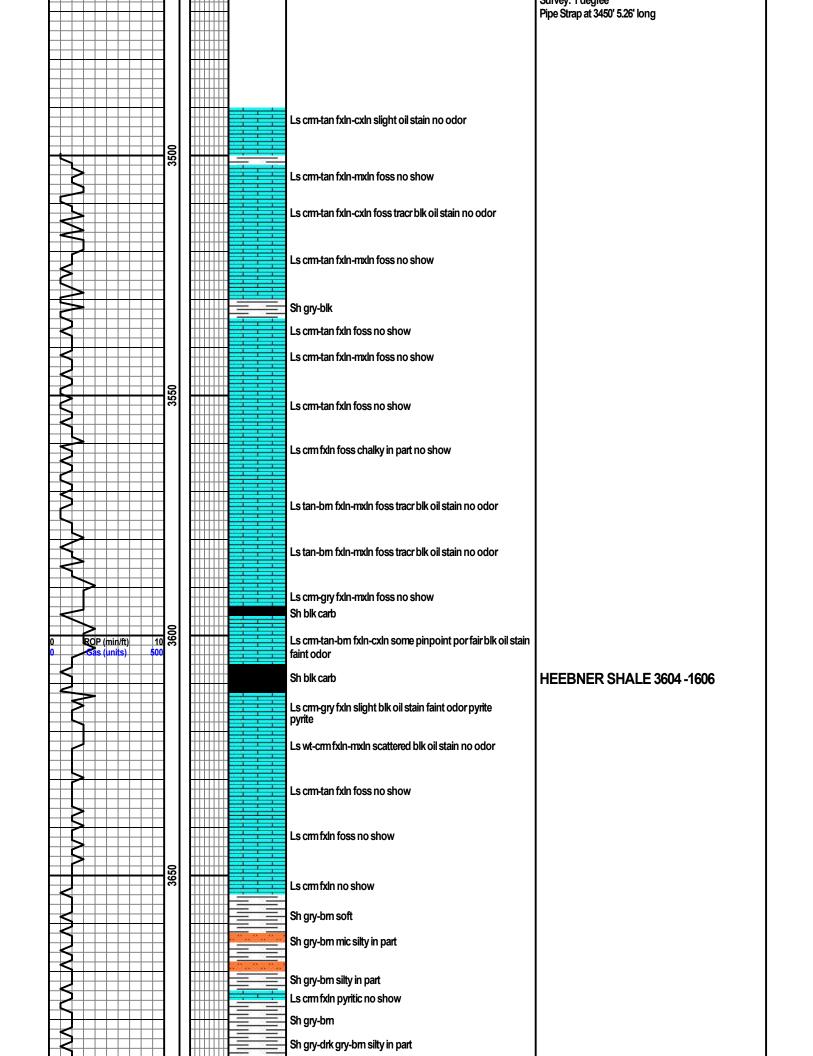

Scale 1:240 (5"=100') Imperial Measured Depth Log

Well Name: Henderson #5

Well Id:

Location: NE SE NW NW 11-26S-14W

License Number: 15-151-22598-0000 Region: Pratt County

Spud Date: 9/2/2024 Drilling Completed: 9/9/202444

**Surface Coordinates:** 

**Bottom Hole** 

Coordinates:

Ground Elevation (ft): 1984 K.B. Elevation (ft): 1996 Logged Interval (ft): 3500 To: 4455 Total Depth (ft): 4455

Formation:

Type of Drilling Fluid: Chemical mud

Printed by WellSight LogViewer from WellSight Systems 1-800-447-1534 www.WellSight.com

#### **OPERATOR**

Company: Bear Petroleum Address: PO BOX 438

Haysville kansas 67060

#### **GEOLOGIST**

Name: Rod Andersen

Company: Rod Andersen Consulting Address: 100 S. Main Suite 510

Wichita, Kansas 67202

Cores

**DSTs** 

#### Comments

























|              |               |         |          |         |                |      | Ħ  |              |              | Ħ           |
|--------------|---------------|---------|----------|---------|----------------|------|----|--------------|--------------|-------------|
|              |               |         |          | 1       |                |      | ΙĦ | Ш            | Ш            | İ           |
|              | +             | +       | $\vdash$ | +       | ++             |      | Н  |              | ₩            |             |
|              | $\Box$        | $\perp$ |          | #       | $\Box$         |      | ╽ば | #            |              | #           |
| 0            | +             | ROP /   | min/     | ft)     | 10             | 4800 |    |