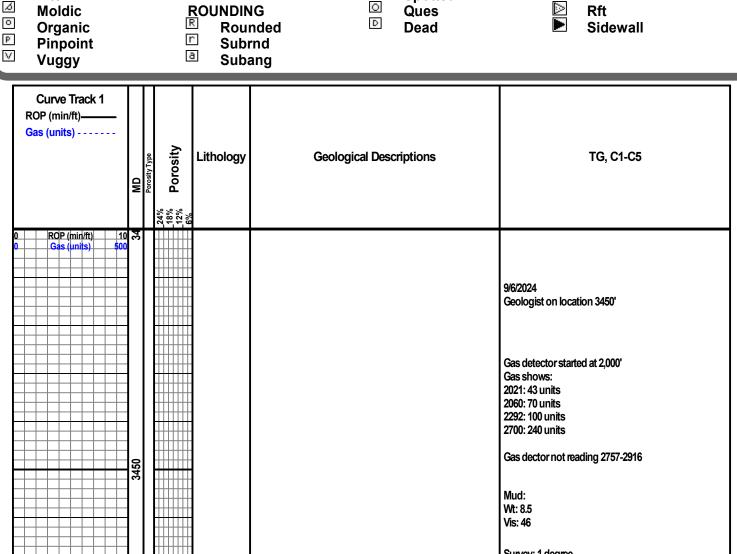

Scale 1:240 (5"=100') Imperial Measured Depth Log

Well Name: Henderson #5

Well Id:

Location: NE SE NW NW 11-26S-14W

License Number: 15-151-22598-0000 Region: Pratt County

Spud Date: 9/2/2024 Drilling Completed: 9/9/202444

**Surface Coordinates:** 

**Bottom Hole** 

Coordinates:

Ground Elevation (ft): 1984 K.B. Elevation (ft): 1996 Logged Interval (ft): 3500 To: 4455 Total Depth (ft): 4455

Formation:

Type of Drilling Fluid: Chemical mud

Printed by WellSight LogViewer from WellSight Systems 1-800-447-1534 www.WellSight.com

#### **OPERATOR**

Company: Bear Petroleum Address: PO BOX 438

Haysville kansas 67060

#### **GEOLOGIST**

Name: Rod Andersen

Company: Rod Andersen Consulting Address: 100 S. Main Suite 510

Wichita, Kansas 67202

Cores

**DSTs** 

#### Comments

























|              |               |         |          |         |                |      | Ħ  |              |              | Ħ           |
|--------------|---------------|---------|----------|---------|----------------|------|----|--------------|--------------|-------------|
|              |               |         |          | 1       |                |      | ΙĦ | Ш            | Ш            | İ           |
|              | +             | +       | $\vdash$ | +       | ++             |      | Н  |              | ₩            |             |
|              | $\Box$        | $\perp$ |          | #       | $\Box$         |      | ╽ば | #            |              | #           |
| 0            | +             | ROP /   | min/     | ft)     | 10             | 4800 |    |