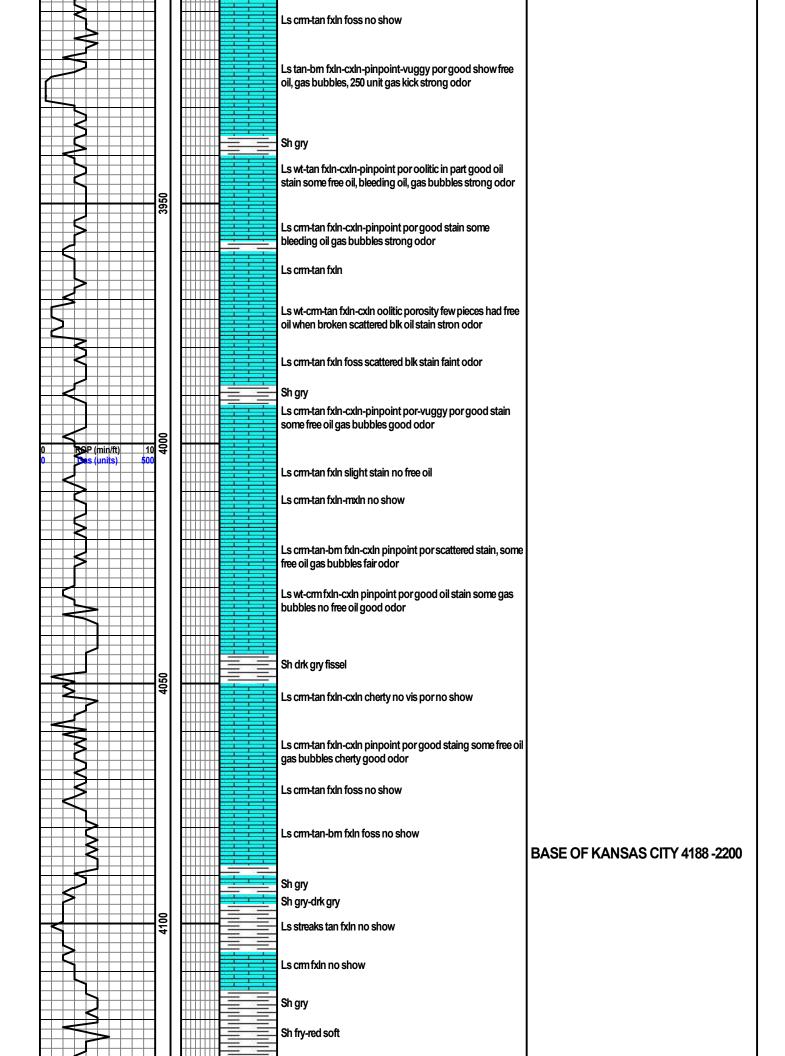

#### Page Two

| Operator Name: _                                                             |                     |                       |                                | Lease Name:           |                      |                                         | Well #:                                               |                                                |
|------------------------------------------------------------------------------|---------------------|-----------------------|--------------------------------|-----------------------|----------------------|-----------------------------------------|-------------------------------------------------------|------------------------------------------------|
| Sec Twp.                                                                     | S. R.               | E                     | ast West                       | County:               |                      |                                         |                                                       |                                                |
|                                                                              | flowing and shu     | ut-in pressures, v    | vhether shut-in pre            | ssure reached st      | atic level, hydrosta | tic pressures, bot                      |                                                       | val tested, time tool erature, fluid recovery, |
| Final Radioactivity files must be subm                                       |                     |                       |                                |                       |                      | iled to kcc-well-lo                     | gs@kcc.ks.gov                                         | v. Digital electronic log                      |
| Drill Stem Tests Ta                                                          |                     |                       | Yes No                         |                       |                      | on (Top), Depth ar                      |                                                       | Sample                                         |
| Samples Sent to 0                                                            | Geological Surv     | /ey                   | Yes No                         | Na                    | me                   |                                         | Тор                                                   | Datum                                          |
| Cores Taken<br>Electric Log Run<br>Geologist Report /<br>List All E. Logs Ru | _                   |                       | Yes No Yes No Yes No           |                       |                      |                                         |                                                       |                                                |
|                                                                              |                     | B                     | CASING eport all strings set-c |                       | New Used             | ion, etc.                               |                                                       |                                                |
| Purpose of Strir                                                             |                     | Hole<br>illed         | Size Casing<br>Set (In O.D.)   | Weight<br>Lbs. / Ft.  | Setting<br>Depth     | Type of<br>Cement                       | # Sacks<br>Used                                       | Type and Percent<br>Additives                  |
|                                                                              |                     |                       |                                |                       |                      |                                         |                                                       |                                                |
|                                                                              |                     |                       |                                |                       |                      |                                         |                                                       |                                                |
|                                                                              |                     |                       | ADDITIONAL                     | CEMENTING / SO        | UEEZE RECORD         |                                         |                                                       |                                                |
| Purpose:                                                                     |                     | epth T<br>Bottom      | ype of Cement                  | # Sacks Used          |                      | Type and F                              | Percent Additives                                     |                                                |
| Perforate Protect Casi Plug Back T                                           |                     |                       |                                |                       |                      |                                         |                                                       |                                                |
| Plug Off Zor                                                                 |                     |                       |                                |                       |                      |                                         |                                                       |                                                |
| Did you perform a     Does the volume     Was the hydraulic                  | of the total base f | fluid of the hydrauli |                                | _                     | =                    | No (If No, sk                           | ip questions 2 an<br>ip question 3)<br>out Page Three | ,                                              |
| Date of first Product Injection:                                             | tion/Injection or R | esumed Production     | Producing Meth                 | nod:                  | Gas Lift 0           | Other (Explain)                         |                                                       |                                                |
| Estimated Production Per 24 Hours                                            | on                  | Oil Bbls.             |                                |                       |                      |                                         | Gas-Oil Ratio                                         | Gravity                                        |
| DISPOS                                                                       | SITION OF GAS:      |                       | N                              | METHOD OF COMP        | LETION:              |                                         |                                                       | DN INTERVAL: Bottom                            |
|                                                                              | Sold Used           | I on Lease            | Open Hole                      |                       |                      | mmingled mit ACO-4)                     | Тор                                                   | BOROTT                                         |
| ,                                                                            | ,                   |                       |                                | B.11 B1               |                      |                                         |                                                       |                                                |
| Shots Per<br>Foot                                                            | Perforation<br>Top  | Perforation<br>Bottom | Bridge Plug<br>Type            | Bridge Plug<br>Set At | Acid,                | Fracture, Shot, Cer<br>(Amount and Kind | menting Squeeze<br>I of Material Used)                | Record                                         |
|                                                                              |                     |                       |                                |                       |                      |                                         |                                                       |                                                |
|                                                                              |                     |                       |                                |                       |                      |                                         |                                                       |                                                |
|                                                                              |                     |                       |                                |                       |                      |                                         |                                                       |                                                |
|                                                                              |                     |                       |                                |                       |                      |                                         |                                                       |                                                |
| TUBING RECORD:                                                               | : Size:             | Set                   | Δ+-                            | Packer At:            |                      |                                         |                                                       |                                                |
| TODING RECORD:                                                               | . 3126.             | Set                   | n.                             | i donei Al.           |                      |                                         |                                                       |                                                |