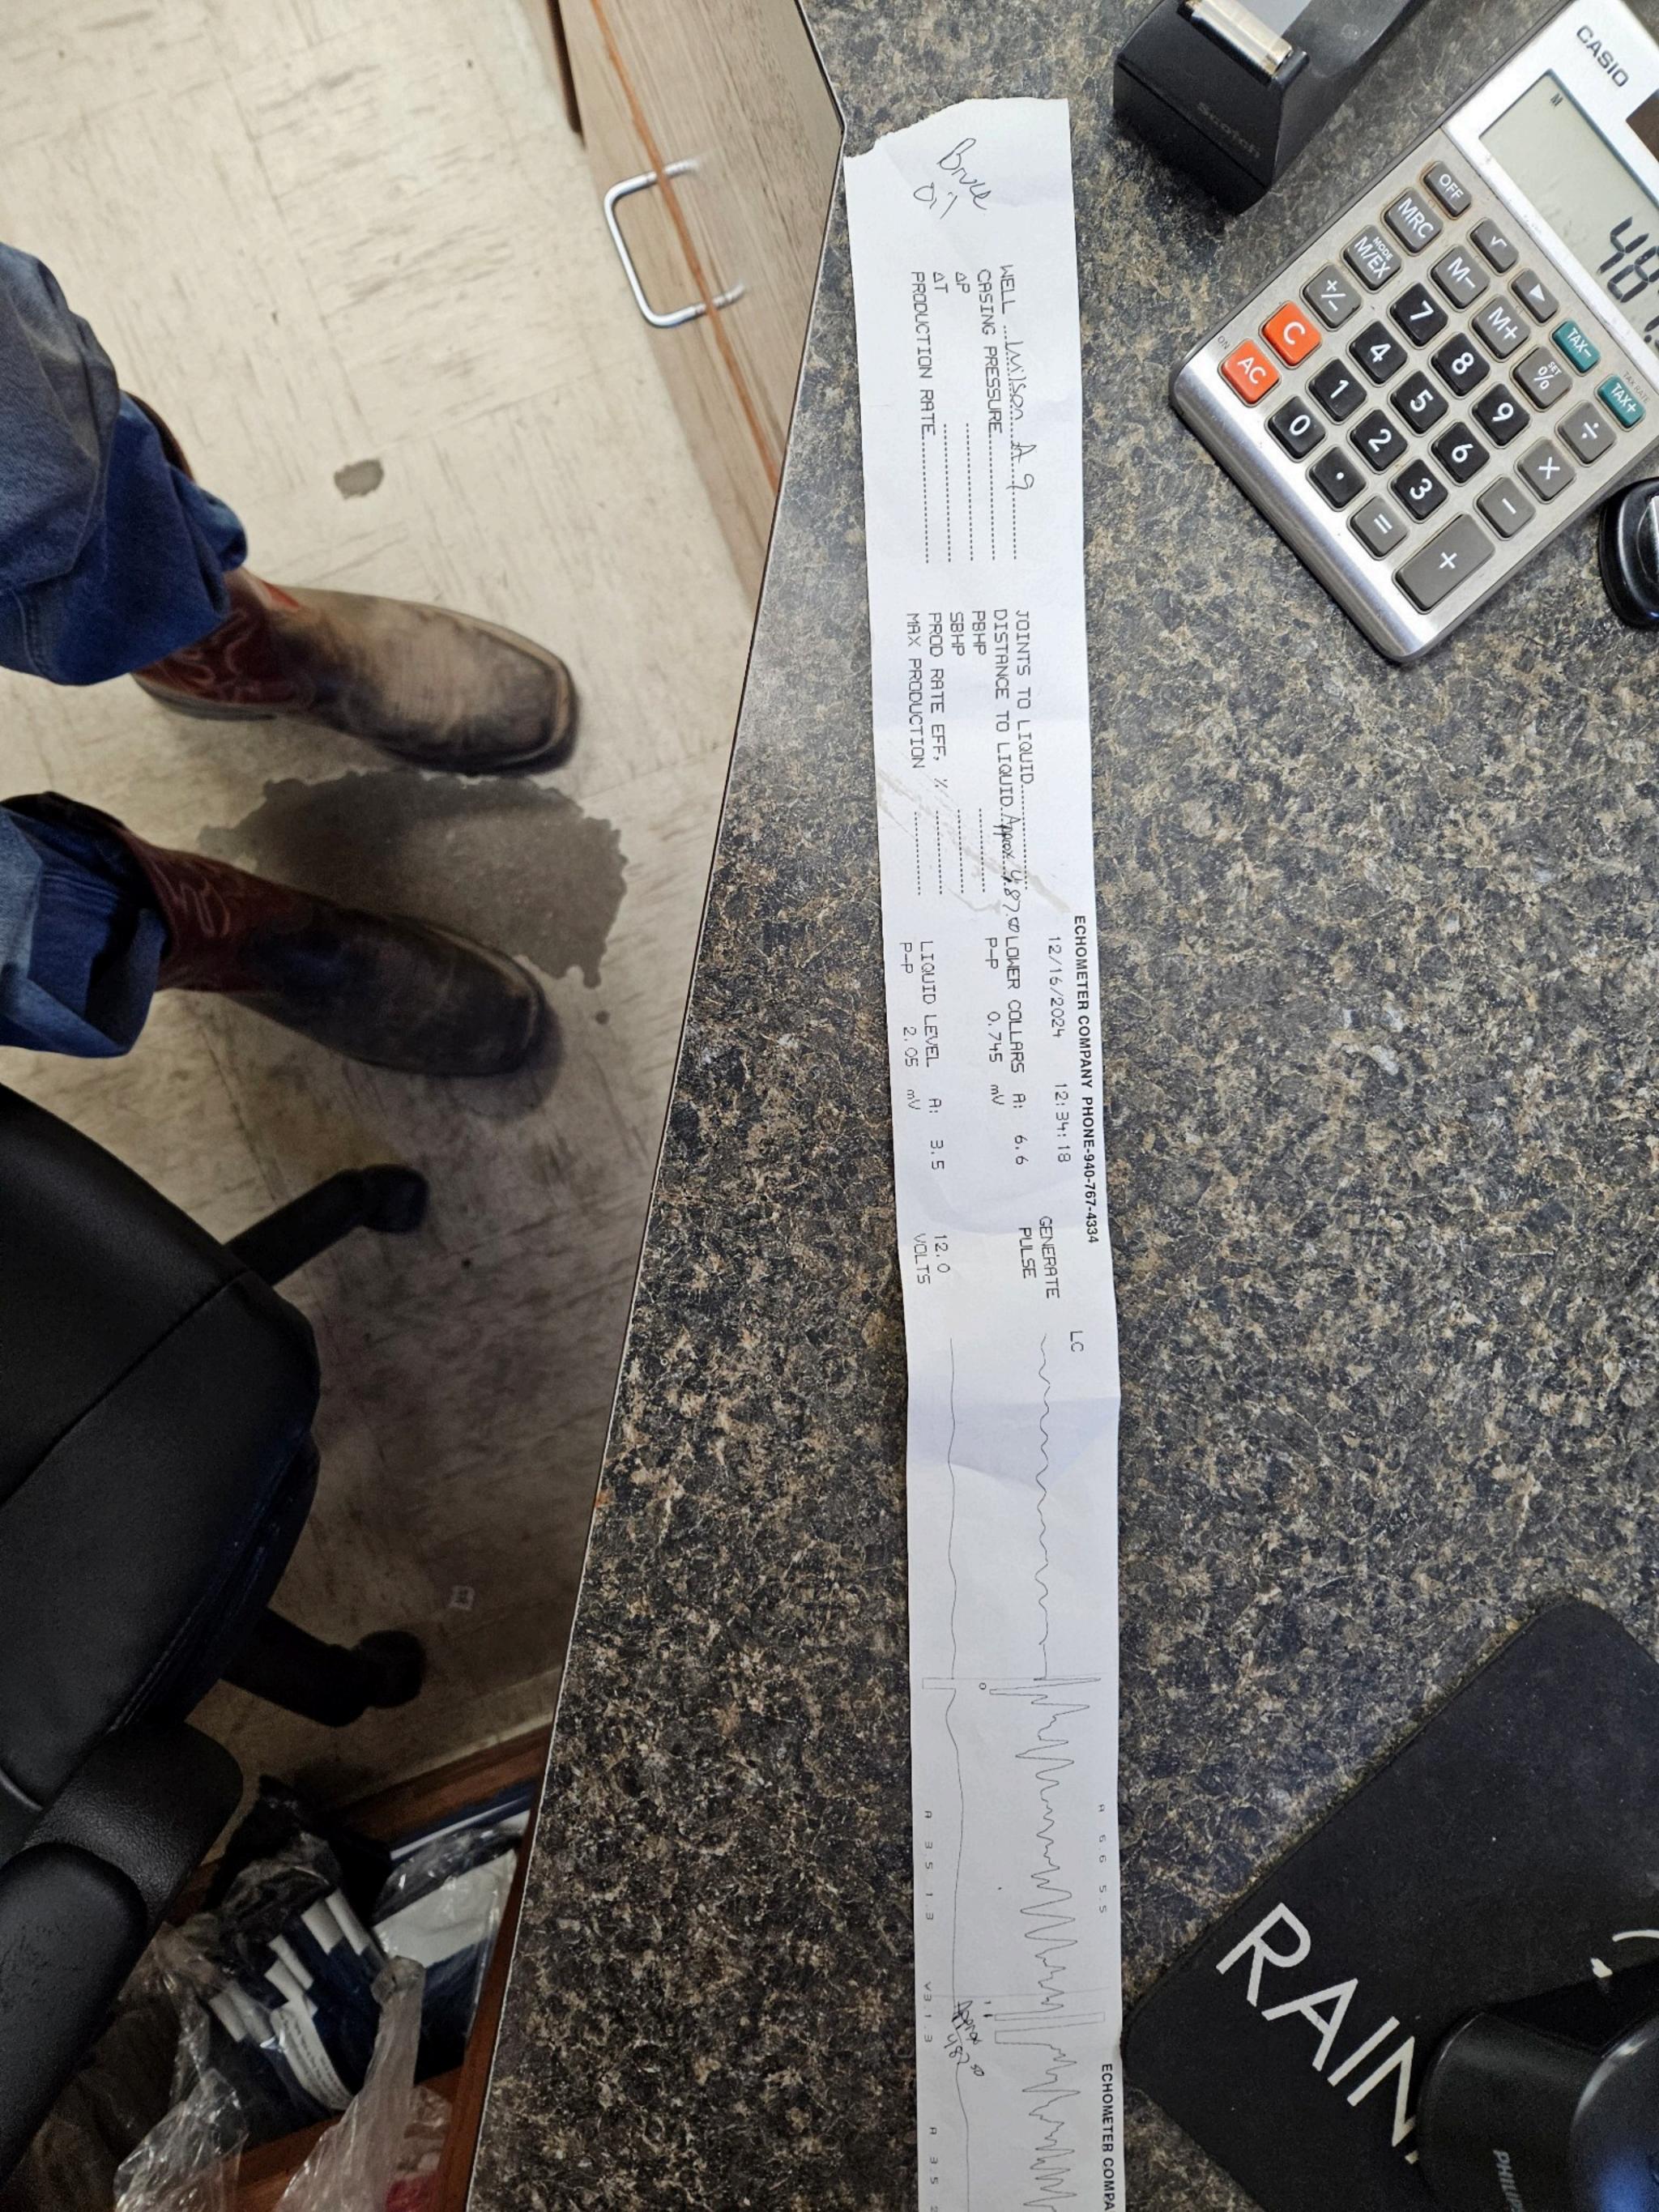

12/23/2024

Levi Koehn Bruce Oil Company, L.L.C. 1704 LIMESTONE RD MCPHERSON, KS 67460-6500

Re: Temporary Abandonment API 15-035-24786-00-00 WILSON A 9 NW/4 Sec.04-32S-03E Cowley County, Kansas

Dear Levi Koehn: