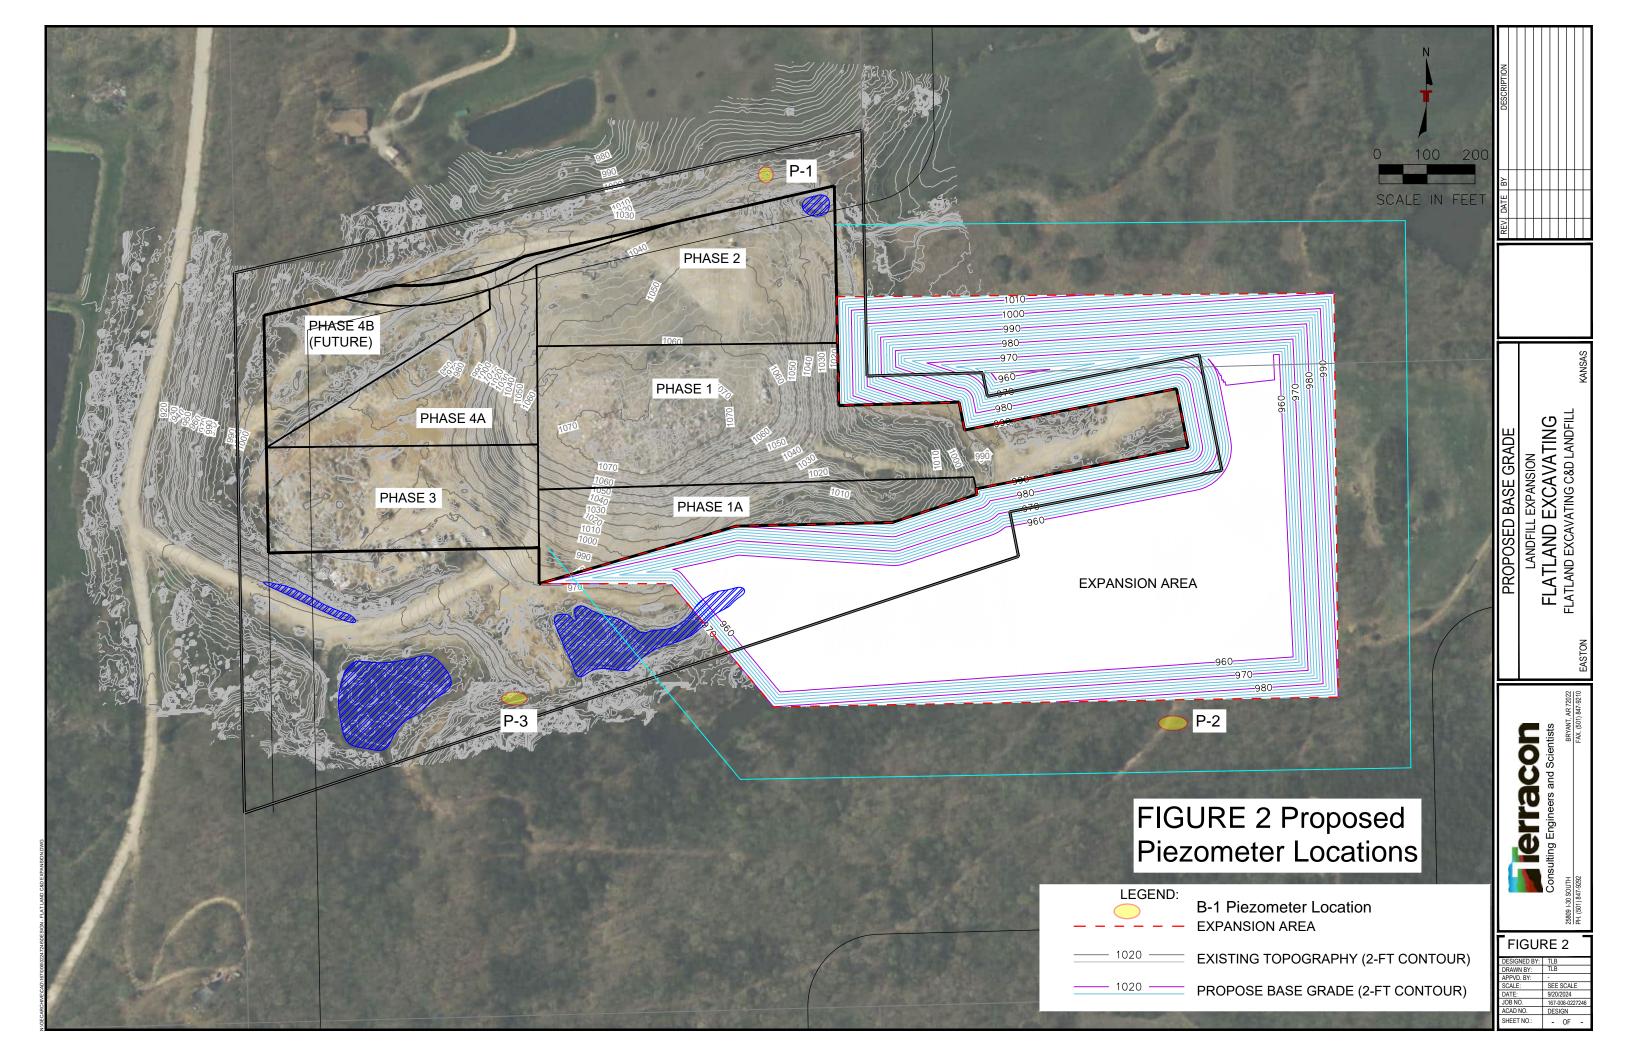

|            |                                                            | -            | on at its submittal:_          |                  |                                                       |                 |            |                                         |
| Gravel pack not used                                | : Gravel size _ | in         | Send one                                                   | e copy to W  | VATER WELL OWNE                | R and retain one | e for your records. Fee of \$5                        | 0.00 for each c | onstructe  | ed well                                 |

KANSAS DEPARTMENT OF HEALTH AND ENVIRONMENT Bureau of Water, Geology Section, 1000 SW Jackson St., Suite 420, Topeka KS 66612-1367 (785) 296-3565 | K.S.A. 82a-1212 | v2022c