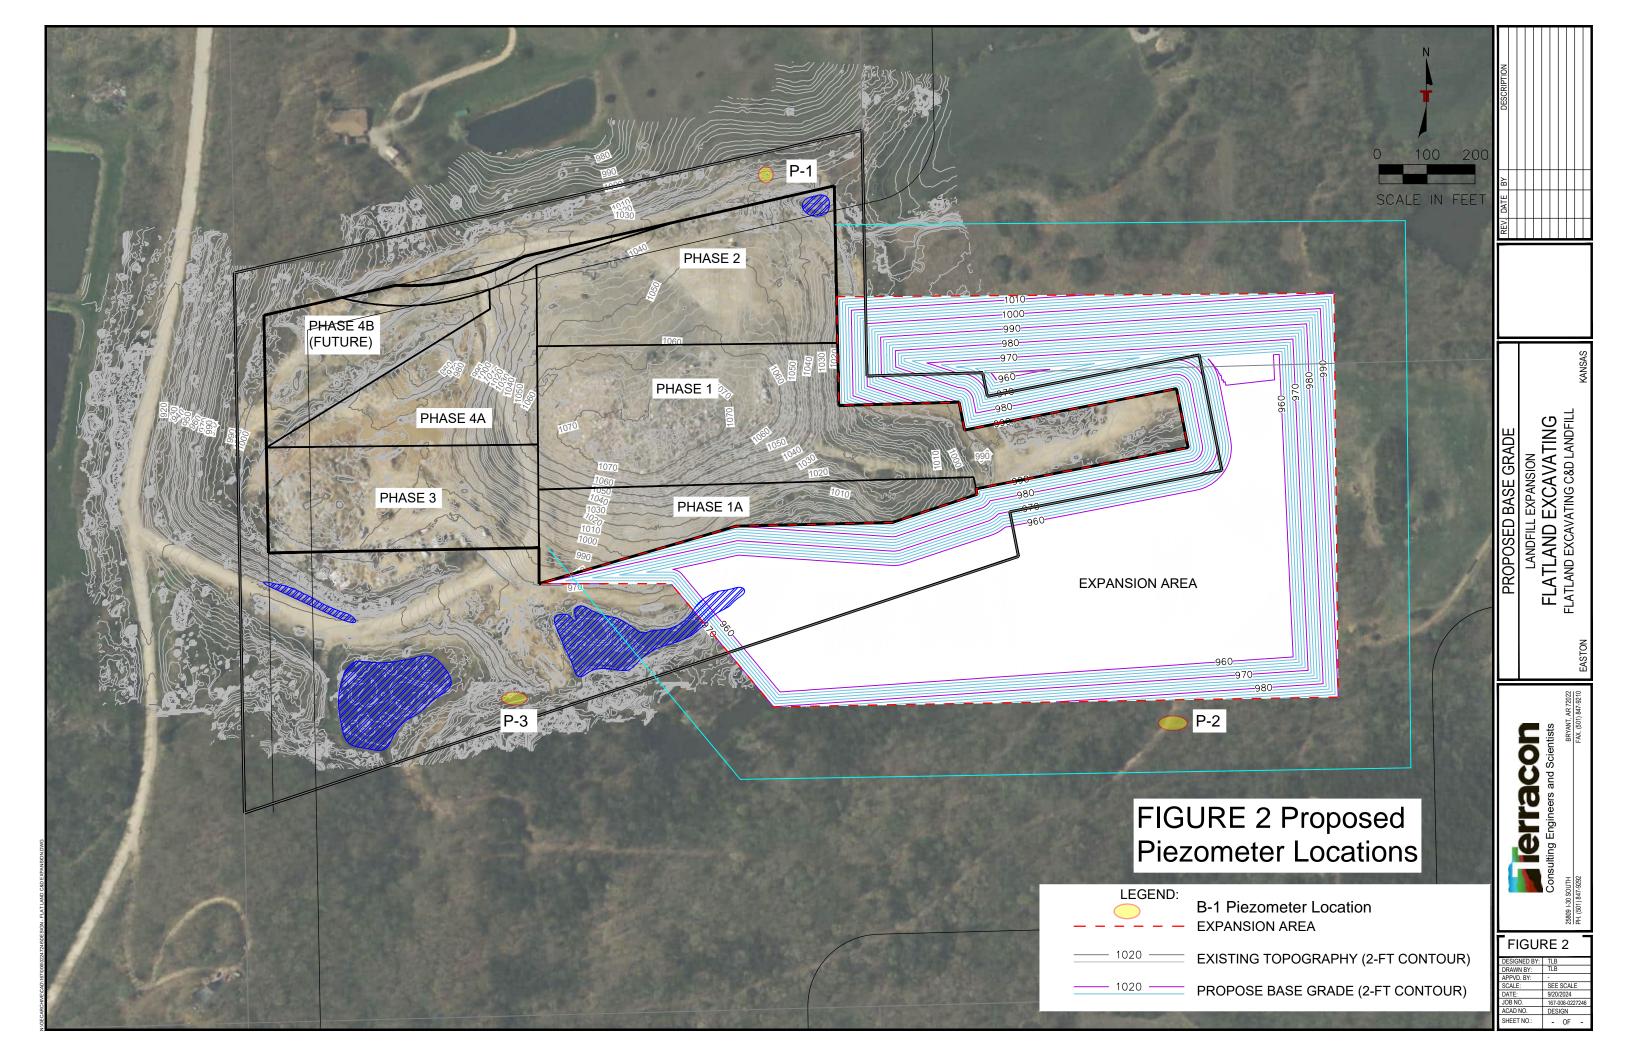

|            |           |                          |                                                       |                                             |            |              |             |        |
| rrom                                                                        |                 | _ 11. 10        | ft.                                      |                                                                            |                                                                                                             | Bure                 | au of Wa   |           |                          |                                                       | Jackson St., Sı                             |            |              | 2-1367      |        |