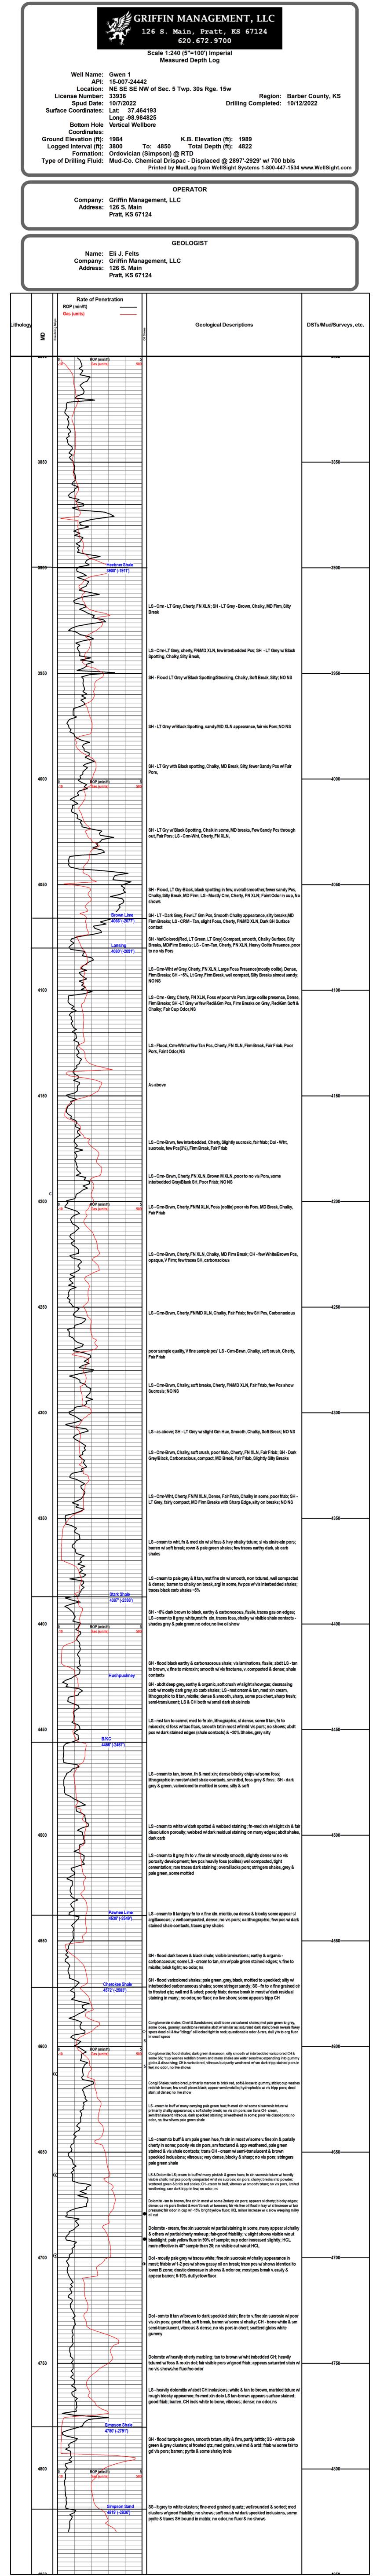

| Form      | ACO1 - Well Completion |  |  |  |  |  |
|-----------|------------------------|--|--|--|--|--|
| Operator  | Griffin, Charles N.    |  |  |  |  |  |
| Well Name | GWEN #1                |  |  |  |  |  |
| Doc ID    | 1683238                |  |  |  |  |  |