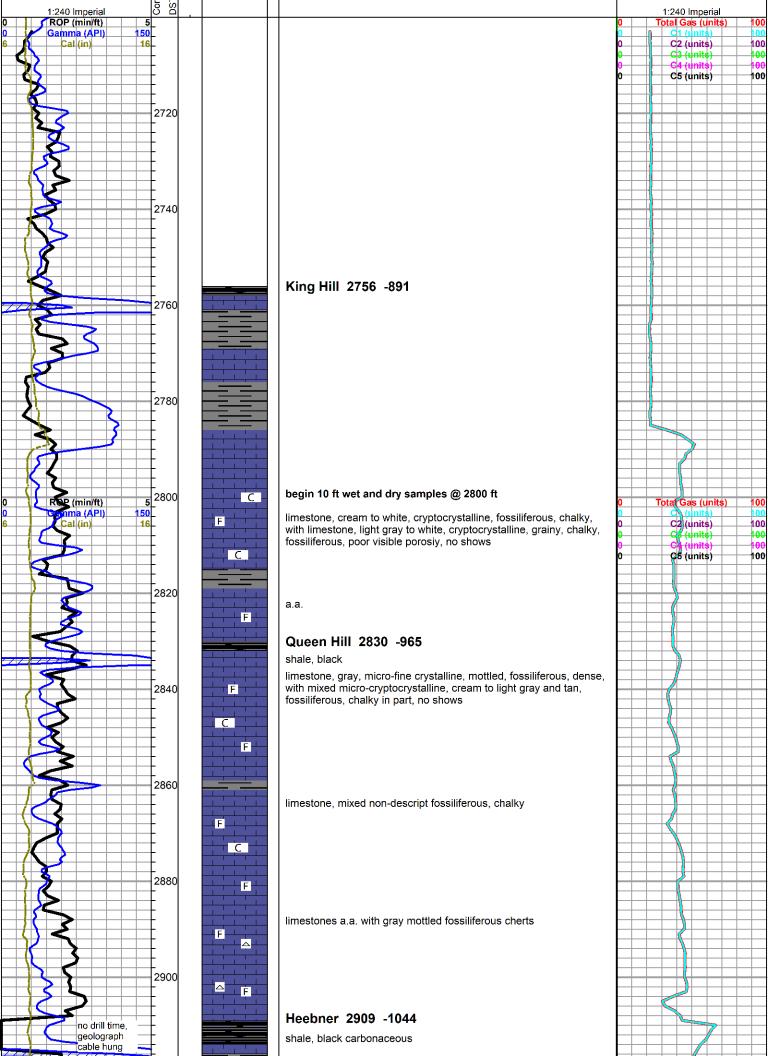

# Tops

| Name       | Тор  | Datum |
|------------|------|-------|
| King Hill  | 2758 | -893  |
| Queen Hill | 2833 | -968  |
| Heebner    | 2914 | -1049 |
| Douglas    | 2945 | -1080 |
| Brown Lime | 3020 | -1155 |
| Lansing    | 3032 | -1167 |
| B/KC       | 3294 | -1429 |
| Arbuckle   | 3299 | -1434 |