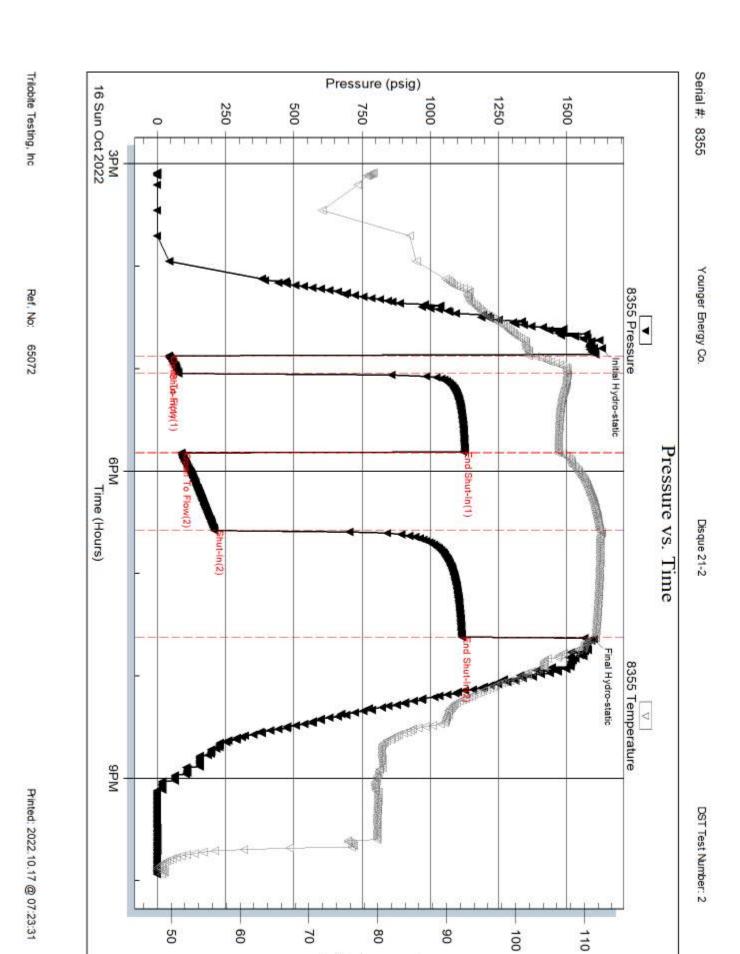

#### **GENERAL INFORMATION:**

Formation: **Arbuckle** 

Deviated: Test Type: Conventional Bottom Hole (Reset) No Whipstock: ft (KB)

Time Tool Opened: 16:52:15 Time Test Ended: 21:56:15

Tester: Unit No: 66

3285.00 ft (KB) To 3319.00 ft (KB) (TVD) Interval: Total Depth: 3194.00 ft (KB) (TVD)

Reference ⊟evations:

1865.00 ft (KB) 1857.00 ft (CF)

7.88 inches Hole Condition: Good Hole Diameter:

KB to GR/CF: 8.00 ft

Serial #: 8355

Press@RunDepth: 209.57 psig @ ft (KB)

Capacity: Last Calib.: 8000.00 psig

Start Date: 2022.10.16 End Date: 2022.10.16 21:56:14

Time On Btm:

1899.12.30 2022.10.16 @ 16:48:00

Start Time: 15:05:05 End Time:

Time Off Btm: 2022.10.16 @ 19:38:30

TEST COMMENT: 10-IF: Strong blow BOB in 8 minutes, built to 14.13"

45-ISI: No blow back

45-FF: Strong blow BOB in 11 minutes, built to 28.07"

60-FSI: No Blow back

#### PRESSURE SUMMARY

| Time   | Pressure | Temp    | Annotation           |
|--------|----------|---------|----------------------|
| (Min.) | (psig)   | (deg F) |                      |
| 0      | 1626.80  | 101.53  | Initial Hydro-static |
| 5      | 42.75    | 101.90  | Open To Flow (1)     |
| 15     | 78.39    | 107.43  | Shut-In(1)           |
| 61     | 1119.84  | 106.25  | End Shut-In(1)       |
| 62     | 88.72    | 106.10  | Open To Flow (2)     |
| 107    | 209.57   | 112.23  | Shut-In(2)           |
| 170    | 1115.43  | 111.64  | End Shut-In(2)       |
| 171    | 1598.76  | 111.04  | Final Hydro-static   |
|        |          |         |                      |
|        |          |         |                      |
|        |          |         |                      |
|        |          |         |                      |
|        |          |         |                      |