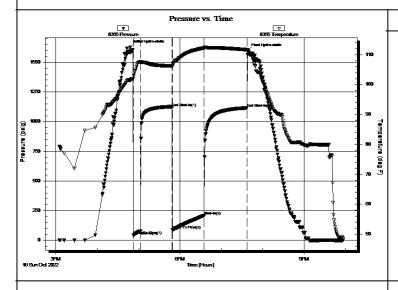

Total Depth: 3194.00 ft (KB) (TVD)

Hole Diameter: 7.88 inches Hole Condition: Good

Tester: Richie Samora

1865.00 ft (KB)

1857.00 ft (CF)

8000.00 psig

KB to GR/CF: 8.00 ft

Serial #: 8355

Interval:

Press@RunDepth: 62.12 psig @ ft (KB)

 Start Date:
 2022.10.15
 End Date:
 2022.10.15
 Last Calib.:
 1899.12.30

 Start Time:
 16:04:05
 End Time:
 22:58:44
 Time On Btm:
 2022.10.15 @ 17:55:15

Time Off Btm: 2022.10.15 @ 20:41:00

TEST COMMENT: 10-IF: Strong blow BOB in 3:30, built to 29.85"

45-ISI: No blow back

30-FF: Strong blow BOB in 30 seconds, built to 58"

60-FSI: No blow back

| PRESSURE S | UMMARY |
|------------|--------|
|------------|--------|

| Time   | Pressure | Temp    | Annotation           |
|--------|----------|---------|----------------------|
| (Min.) | (psig)   | (deg F) |                      |
| 0      | 1556.17  | 98.22   | Initial Hydro-static |
| 14     | 52.65    | 99.15   | Open To Flow (1)     |
| 25     | 49.83    | 100.67  | Shut-In(1)           |
| 70     | 472.26   | 101.19  | End Shut-In(1)       |
| 71     | 58.10    | 101.07  | Open To Flow (2)     |
| 104    | 62.12    | 102.60  | Shut-In(2)           |
| 165    | 457.00   | 103.27  | End Shut-In(2)       |
| 166    | 1556.07  | 104.41  | Final Hydro-static   |
|        |          |         |                      |
|        |          |         |                      |
|        |          |         |                      |
|        |          |         |                      |