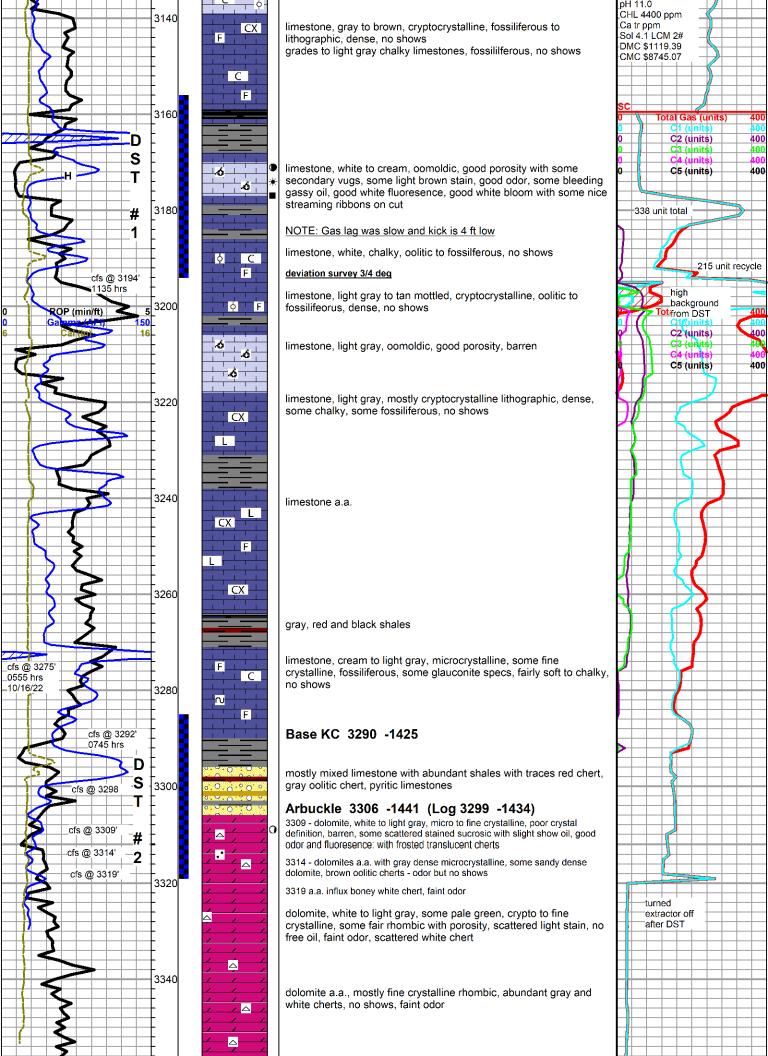

# Tops

| Name       | Тор  | Datum |
|------------|------|-------|
| King Hill  | 2758 | -893  |
| Queen Hill | 2833 | -968  |
| Heebner    | 2914 | -1049 |
| Douglas    | 2945 | -1080 |
| Brown Lime | 3020 | -1155 |
| Lansing    | 3032 | -1167 |
| B/KC       | 3294 | -1429 |
| Arbuckle   | 3299 | -1434 |

#### **GENERAL INFORMATION:**

Formation: Lansing H

Deviated: No Whipstock: ft (KB) Test Type: Conventional Bottom Hole (Initial)

Time Tool Opened: 18:08:30 Time Test Ended: 22:58:45

3156.00 ft (KB) To 3194.00 ft (KB) (TVD)

Total Depth: 3194.00 ft (KB) (TVD)

Hole Diameter: 7.88 inches Hole Condition: Good

Tester: Richie Samora

1865.00 ft (KB)

1857.00 ft (CF)

8000.00 psig

KB to GR/CF: 8.00 ft

Serial #: 8355

Interval:

Press@RunDepth: 62.12 psig @ ft (KB)

 Start Date:
 2022.10.15
 End Date:
 2022.10.15
 Last Calib.:
 1899.12.30

 Start Time:
 16:04:05
 End Time:
 22:58:44
 Time On Btm:
 2022.10.15 @ 17:55:15

Time Off Btm: 2022.10.15 @ 20:41:00

#### **GENERAL INFORMATION:**

Formation: Lansing H

Deviated: Whipstock: Test Type: Conventional Bottom Hole (Initial) No ft (KB)

Time Tool Opened: 18:08:30 Tester: Richie Samora 66

Time Test Ended: 22:58:45 Unit No:

Interval: 3156.00 ft (KB) To 3194.00 ft (KB) (TVD) Reference ⊟evations: 1865.00 ft (KB)

Total Depth: 3194.00 ft (KB) (TVD) 1857.00 ft (CF)

Hole Diameter: 7.88 inches Hole Condition: Good KB to GR/CF: 8.00 ft

#### **GENERAL INFORMATION:**

Formation: **Arbuckle** 

Deviated: Test Type: Conventional Bottom Hole (Reset) No Whipstock: ft (KB)

Time Tool Opened: 16:52:15 Time Test Ended: 21:56:15

Tester: Unit No: 66

3285.00 ft (KB) To 3319.00 ft (KB) (TVD) Interval: Total Depth: 3194.00 ft (KB) (TVD)

Reference ⊟evations:

1865.00 ft (KB) 1857.00 ft (CF)

7.88 inches Hole Condition: Good Hole Diameter:

KB to GR/CF: 8.00 ft

Serial #: 8355

Press@RunDepth: 209.57 psig @ ft (KB)

Capacity: Last Calib.: 8000.00 psig