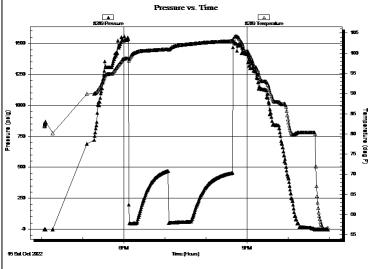

Interval: 3156.00 ft (KB) To 3194.00 ft (KB) (TVD) Reference ⊟evations: 1865.00 ft (KB)

Total Depth: 3194.00 ft (KB) (TVD) 1857.00 ft (CF)

Hole Diameter: 7.88 inches Hole Condition: Good KB to GR/CF: 8.00 ft

Serial #: 8289

Press@RunDepth: 8000.00 psig ft (KB) Capacity: psig @

Start Date: 2022.10.15 End Date: Last Calib.: 1899.12.30 2022.10.15

Start Time: 16:04:01 End Time: Time On Btm: 22:58:30 Time Off Btm:

TEST COMMENT: 10-IF: Strong blow BOB in 3:30, built to 29.85"

45-ISI: No blow back

30-FF: Strong blow BOB in 30 seconds, built to 58"

60-FSI: No blow back

| PRESSURE S | SUMMARY |
|------------|---------|
|------------|---------|

|                     | Time   | Pressure | Temp    | Annotation |
|---------------------|--------|----------|---------|------------|
|                     | (Min.) | (psig)   | (deg F) |            |
|                     |        |          |         |            |
|                     |        |          |         |            |
| _                   |        |          |         |            |
| Temperature (deg F) |        |          |         |            |
|                     |        |          |         |            |
| 3                   |        |          |         |            |
|                     |        |          |         |            |
|                     |        |          |         |            |
|                     |        |          |         |            |
|                     |        |          |         |            |
|                     |        |          |         |            |
|                     |        | 1 1      |         |            |