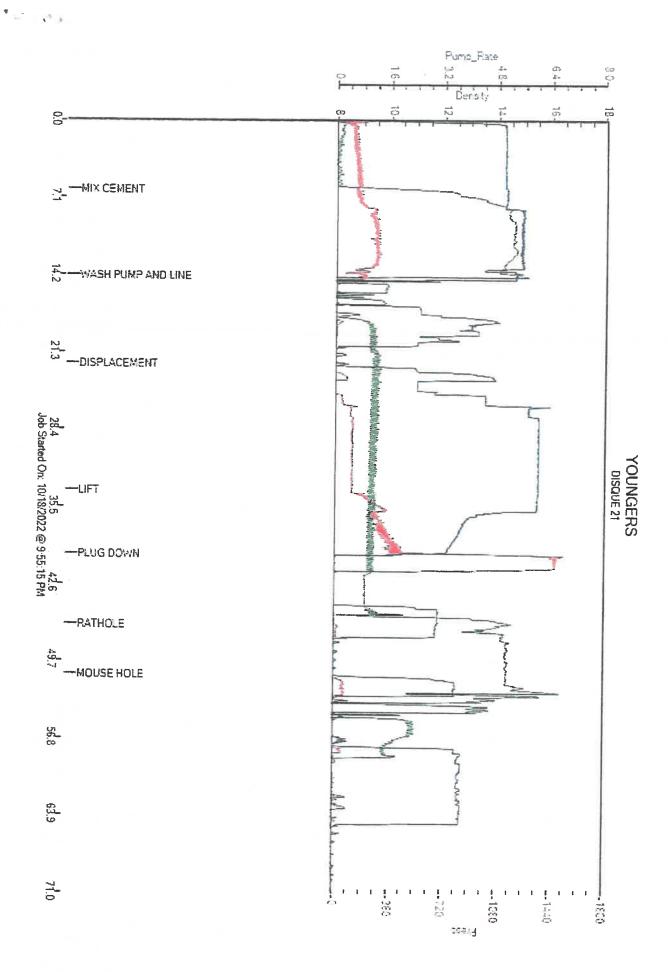

Cement production css/#2

**Total** 17,191.00

TERMS: Net 30 days. Interest may be charged on past due invoice at rate of 1 ½% per month or maximum allowed by applicable state or federal laws. HSI has right to revoke any discounts applied in arriving at net invoice price if invoice is past due. If revoked, full invoice price without discount plus additional sales tax, as applicable, is due immediately and subject to interest charges. Customer agrees to pay all collection costs directly or indirectly incurred by HSI in the event HSI engages a third party to pursue collection of past due invoice.

SALES TAX: Services performed on oil, gas and water wells in Kansas are subject to sales tax, with certain exceptions. HSI relies on the well information provided by the customer in identifying whether the services performed on wells qualify for exemption.