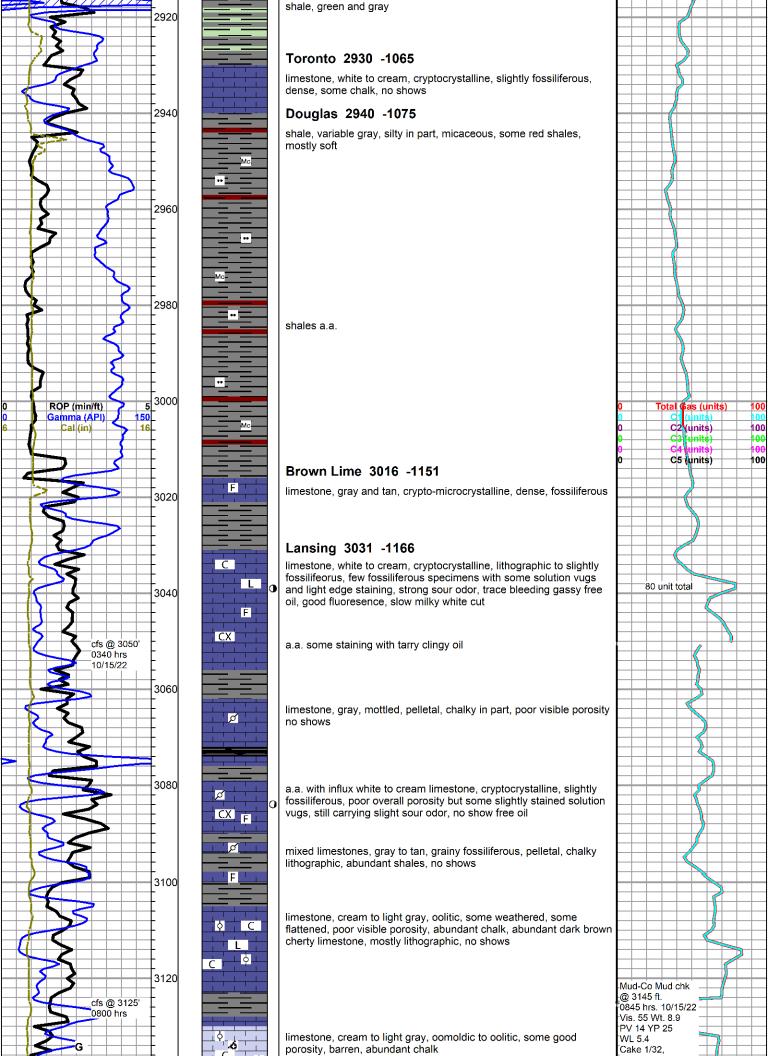

# Tops

| Name       | Тор  | Datum |
|------------|------|-------|
| King Hill  | 2758 | -893  |
| Queen Hill | 2833 | -968  |
| Heebner    | 2914 | -1049 |
| Douglas    | 2945 | -1080 |
| Brown Lime | 3020 | -1155 |
| Lansing    | 3032 | -1167 |
| B/KC       | 3294 | -1429 |
| Arbuckle   | 3299 | -1434 |