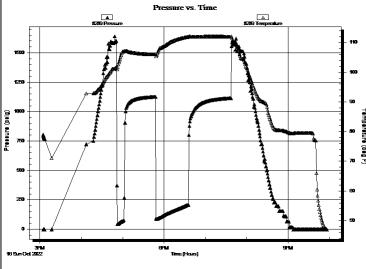

Interval: 3156.00 ft (KB) To 3194.00 ft (KB) (TVD) Reference ⊟evations: 1865.00 ft (KB)

Total Depth: 3194.00 ft (KB) (TVD) 1857.00 ft (CF)

Hole Diameter: 7.88 inches Hole Condition: Good KB to GR/CF: 8.00 ft

Serial #: 8289

Press@RunDepth: 8000.00 psig ft (KB) Capacity: psig @

Start Date: 2022.10.15 End Date: Last Calib.: 1899.12.30 2022.10.15

Start Time: 16:04:01 End Time: Time On Btm: 22:58:30 Time Off Btm:

TEST COMMENT: 10-IF: Strong blow BOB in 3:30, built to 29.85"

45-ISI: No blow back

30-FF: Strong blow BOB in 30 seconds, built to 58"

60-FSI: No blow back

| PRESSURE S | SUMMARY |
|------------|---------|
|------------|---------|

|                     | Time   | Pressure | Temp    | Annotation |
|---------------------|--------|----------|---------|------------|
|                     | (Min.) | (psig)   | (deg F) |            |
|                     |        |          |         |            |
|                     |        |          |         |            |
| _                   |        |          |         |            |
| Temperature (deg F) |        |          |         |            |
|                     |        |          |         |            |
| 3                   |        |          |         |            |
|                     |        |          |         |            |
|                     |        |          |         |            |
|                     |        |          |         |            |
|                     |        |          |         |            |
|                     |        |          |         |            |
|                     |        | 1 1      |         |            |