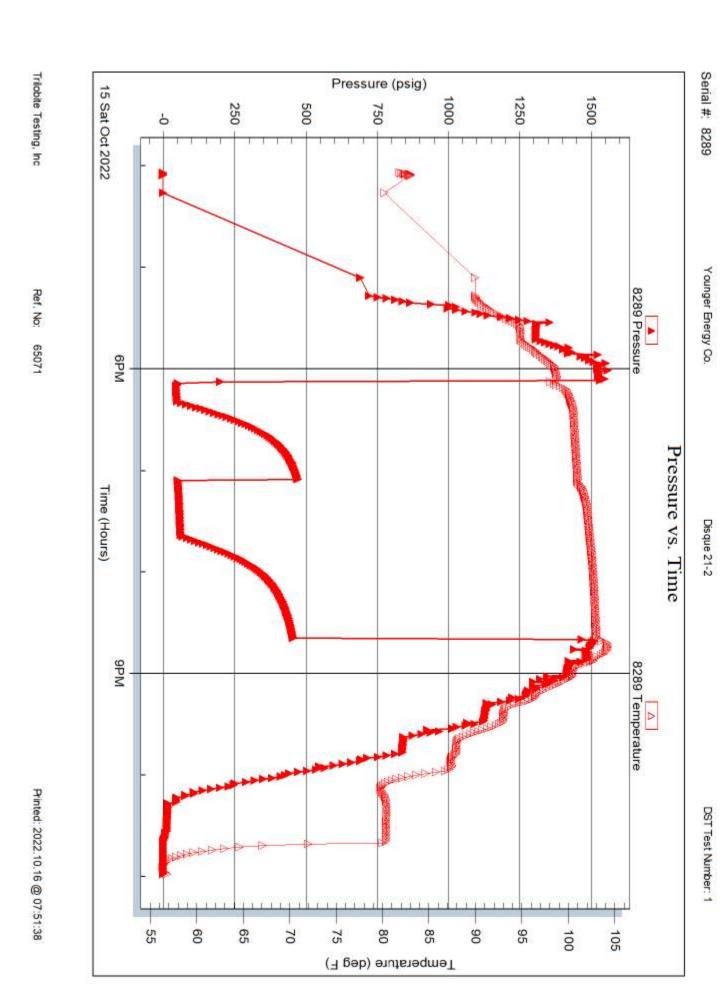

Interval: 3156.00 ft (KB) To 3194.00 ft (KB) (TVD) Reference ⊟evations: 1865.00 ft (KB)

Total Depth: 3194.00 ft (KB) (TVD) 1857.00 ft (CF)

Hole Diameter: 7.88 inches Hole Condition: Good KB to GR/CF: 8.00 ft

Serial #: 8289

Press@RunDepth: 8000.00 psig ft (KB) Capacity: psig @

Start Date: 2022.10.15 End Date: Last Calib.: 1899.12.30 2022.10.15

Start Time: 16:04:01 End Time: Time On Btm: 22:58:30 Time Off Btm:

TEST COMMENT: 10-IF: Strong blow BOB in 3:30, built to 29.85"

45-ISI: No blow back

30-FF: Strong blow BOB in 30 seconds, built to 58"

60-FSI: No blow back

| PRESSURE S | SUMMARY |
|------------|---------|
|------------|---------|

|                     | Time   | Pressure | Temp    | Annotation |
|---------------------|--------|----------|---------|------------|
|                     | (Min.) | (psig)   | (deg F) |            |
|                     |        |          |         |            |
|                     |        |          |         |            |
| _                   |        |          |         |            |
| Temperature (deg F) |        |          |         |            |
|                     |        |          |         |            |
| 3                   |        |          |         |            |
|                     |        |          |         |            |
|                     |        |          |         |            |
|                     |        |          |         |            |
|                     |        |          |         |            |
|                     |        |          |         |            |
|                     |        | 1 1      |         |            |