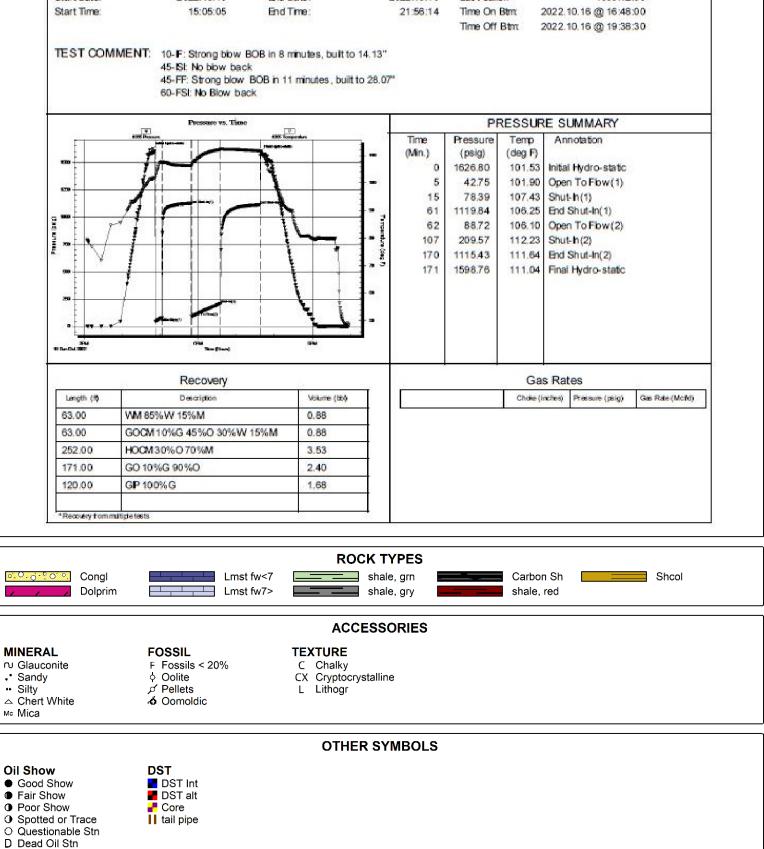

Start Date: 2022.10.16 End Date: 2022.10.16 21:56:14

Time On Btm:

1899.12.30 2022.10.16 @ 16:48:00

Start Time: 15:05:05 End Time:

Time Off Btm: 2022.10.16 @ 19:38:30

TEST COMMENT: 10-IF: Strong blow BOB in 8 minutes, built to 14.13"

45-ISI: No blow back

45-FF: Strong blow BOB in 11 minutes, built to 28.07"

60-FSI: No Blow back

#### PRESSURE SUMMARY

| Time   | Pressure | Temp    | Annotation           |
|--------|----------|---------|----------------------|
| (Min.) | (psig)   | (deg F) |                      |
| 0      | 1626.80  | 101.53  | Initial Hydro-static |
| 5      | 42.75    | 101.90  | Open To Flow (1)     |
| 15     | 78.39    | 107.43  | Shut-In(1)           |
| 61     | 1119.84  | 106.25  | End Shut-In(1)       |
| 62     | 88.72    | 106.10  | Open To Flow (2)     |
| 107    | 209.57   | 112.23  | Shut-In(2)           |
| 170    | 1115.43  | 111.64  | End Shut-In(2)       |
| 171    | 1598.76  | 111.04  | Final Hydro-static   |
|        |          |         |                      |
|        |          |         |                      |
|        |          |         |                      |
|        |          |         |                      |
|        |          |         |                      |

#### Recovery

| Length (ft)                    | Description              | Volume (bbl) |  |  |
|--------------------------------|--------------------------|--------------|--|--|
| 63.00                          | WM 85%W 15%M             | 0.88         |  |  |
| 63.00                          | GOCM 10%G 45%O 30%W 15%M | 0.88         |  |  |
| 252.00                         | HOCM 30% O 70% M         | 3.53         |  |  |
| 171.00                         | GO 10%G 90%O             | 2.40         |  |  |
| 120.00                         | GIP 100%G                | 1.68         |  |  |
|                                |                          |              |  |  |
| * Recovery from multiple tests |                          |              |  |  |