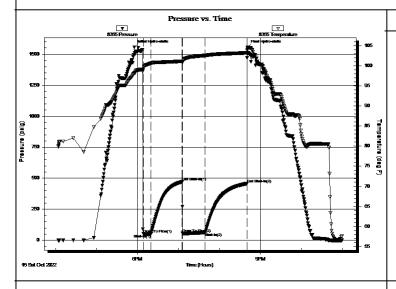

Total Depth: 3194.00 ft (KB) (TVD)

Hole Diameter: 7.88 inches Hole Condition: Good

Tester: Richie Samora

1865.00 ft (KB)

1857.00 ft (CF)

8000.00 psig

KB to GR/CF: 8.00 ft

Serial #: 8355

Interval:

Press@RunDepth: 62.12 psig @ ft (KB)

 Start Date:
 2022.10.15
 End Date:
 2022.10.15
 Last Calib.:
 1899.12.30

 Start Time:
 16:04:05
 End Time:
 22:58:44
 Time On Btm:
 2022.10.15 @ 17:55:15

Time Off Btm: 2022.10.15 @ 20:41:00

TEST COMMENT: 10-IF: Strong blow BOB in 3:30, built to 29.85"

45-ISI: No blow back

30-FF: Strong blow BOB in 30 seconds, built to 58"

60-FSI: No blow back

| PRESSURE S | UMMARY |
|------------|--------|
|------------|--------|

| Time   | Pressure | Temp    | Annotation           |
|--------|----------|---------|----------------------|
| (Min.) | (psig)   | (deg F) |                      |
| 0      | 1556.17  | 98.22   | Initial Hydro-static |
| 14     | 52.65    | 99.15   | Open To Flow (1)     |
| 25     | 49.83    | 100.67  | Shut-In(1)           |
| 70     | 472.26   | 101.19  | End Shut-In(1)       |
| 71     | 58.10    | 101.07  | Open To Flow (2)     |
| 104    | 62.12    | 102.60  | Shut-In(2)           |
| 165    | 457.00   | 103.27  | End Shut-In(2)       |
| 166    | 1556.07  | 104.41  | Final Hydro-static   |
|        |          |         |                      |
|        |          |         |                      |
|        |          |         |                      |
|        |          |         |                      |