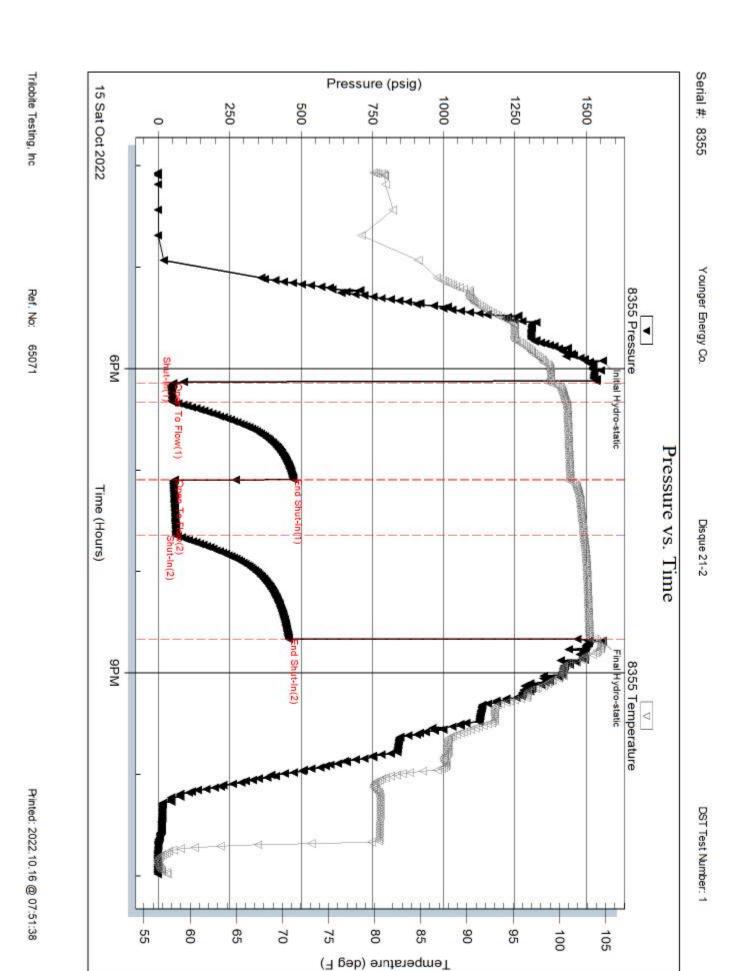

Total Depth: 3194.00 ft (KB) (TVD)

Hole Diameter: 7.88 inches Hole Condition: Good

Tester: Richie Samora

1865.00 ft (KB)

1857.00 ft (CF)

8000.00 psig

KB to GR/CF: 8.00 ft

Serial #: 8355

Interval:

Press@RunDepth: 62.12 psig @ ft (KB)

 Start Date:
 2022.10.15
 End Date:
 2022.10.15
 Last Calib.:
 1899.12.30

 Start Time:
 16:04:05
 End Time:
 22:58:44
 Time On Btm:
 2022.10.15 @ 17:55:15

Time Off Btm: 2022.10.15 @ 20:41:00

TEST COMMENT: 10-IF: Strong blow BOB in 3:30, built to 29.85"

45-ISI: No blow back

30-FF: Strong blow BOB in 30 seconds, built to 58"

60-FSI: No blow back

| PRESSURE S | UMMARY |
|------------|--------|
|------------|--------|

| Time   | Pressure | Temp    | Annotation           |
|--------|----------|---------|----------------------|
| (Min.) | (psig)   | (deg F) |                      |
| 0      | 1556.17  | 98.22   | Initial Hydro-static |
| 14     | 52.65    | 99.15   | Open To Flow (1)     |
| 25     | 49.83    | 100.67  | Shut-In(1)           |
| 70     | 472.26   | 101.19  | End Shut-In(1)       |
| 71     | 58.10    | 101.07  | Open To Flow (2)     |
| 104    | 62.12    | 102.60  | Shut-In(2)           |
| 165    | 457.00   | 103.27  | End Shut-In(2)       |
| 166    | 1556.07  | 104.41  | Final Hydro-static   |
|        |          |         |                      |
|        |          |         |                      |
|        |          |         |                      |
|        |          |         |                      |