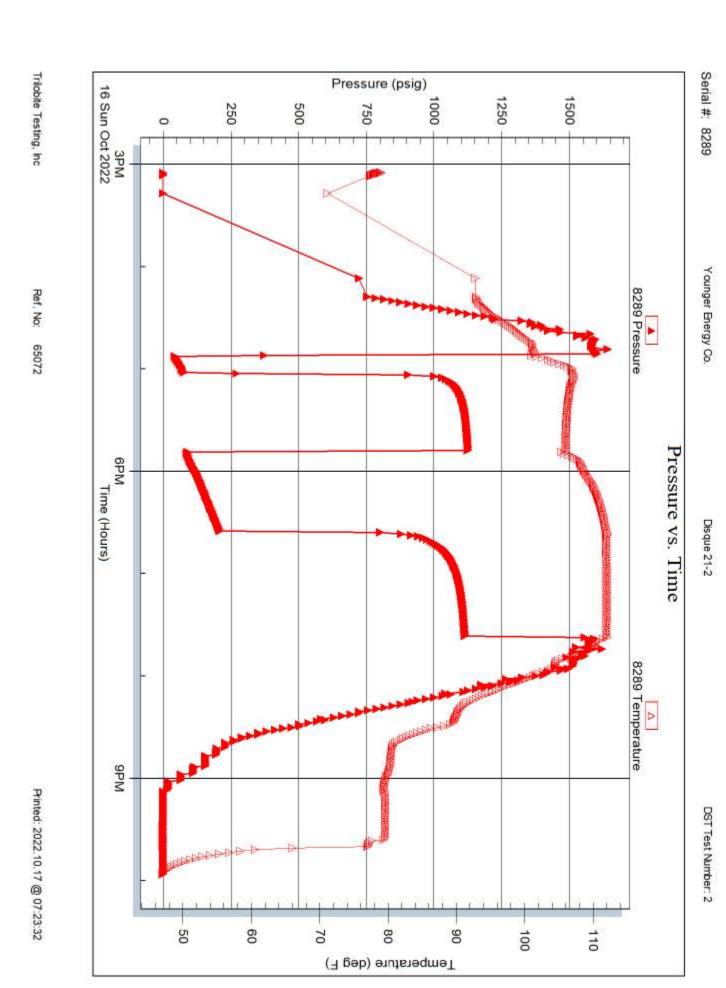

#### **GENERAL INFORMATION:**

Formation: **Arbuckle** 

Deviated: Test Type: Conventional Bottom Hole (Reset) No Whipstock: ft (KB)

Time Tool Opened: 16:52:15 Time Test Ended: 21:56:15

Unit No: 66

Tester:

Interval: 3285.00 ft (KB) To 3319.00 ft (KB) (TVD) Reference ⊟evations:

1865.00 ft (KB) 1857.00 ft (CF)

Total Depth: 3194.00 ft (KB) (TVD)

KB to GR/CF:

8.00 ft

Hole Diameter: 7.88 inches Hole Condition: Good

Serial #: 8289

Press@RunDepth:

psig @

ft (KB)

Capacity: Last Calib.: 8000.00 psig

Start Date: 2022.10.16

2022.10.16 21:56:00

Time On Btm:

1899.12.30

Start Time:

15:05:01

End Time:

End Date:

Time Off Btm:

TEST COMMENT: 10-IF: Strong blow BOB in 8 minutes, built to 14.13"

45-ISI: No blow back

45-FF: Strong blow BOB in 11 minutes, built to 28.07"

60-FSI: No Blow back

|                     | Time<br>(Min.) | Pressure<br>(psig) | Temp<br>(deg F) | Annotation |
|---------------------|----------------|--------------------|-----------------|------------|
|                     |                |                    |                 |            |
|                     |                |                    |                 |            |
| 7                   |                |                    |                 |            |
| Temperatura (dea F) |                |                    |                 |            |
| 9                   |                |                    |                 |            |
|                     |                |                    |                 |            |
|                     |                |                    |                 |            |
|                     |                |                    |                 |            |
|                     |                |                    |                 |            |