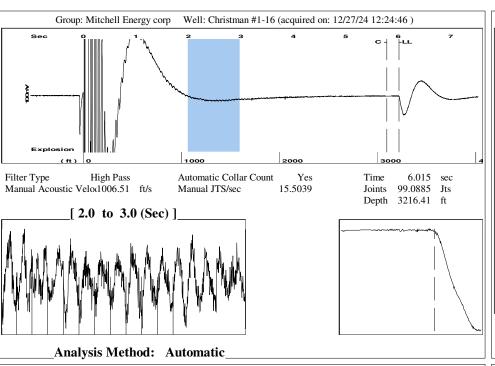

| KCC Dist            | KCC District Office #1 - 210 E. Frontview, Suite A, Dodge                             |              |                                     |                                                                 | City, KS 67801             |                           |  |
|                                                               |                     | KCC Dietrict Office #2 - 3450 N. Pock Poad Building 600, Suite 601, Wichita, KS 67226 |              |                                     |                                                                 |                            | Phone 620.682.7933        |  |

KCC District Office #3 - 137 E. 21st St., Chanute, KS 66720

KCC District Office #4 - 2301 E. 13th Street, Hays, KS 67601-2651









Conservation Division District Office No. 1 210 E. Frontview, Suite A Dodge City, KS 67801



Phone: 620-682-7933 http://kcc.ks.gov/

Laura Kelly, Governor

Andrew J. French, Chairperson Dwight D. Keen, Commissioner Annie Kuether, Commissioner

## 01/08/2025

Todd Moore Kiowa Gas Company 8150 N CENTRAL EXPY STE 750 DALLAS, TX 75206-1841

Re: Temporary Abandonment API 15-025-20756-00-00 CHRISTMAN 1-16 NW/4 Sec.16-33S-22W Clark County, Kansas

## Dear Todd Moore:

"Your temporary abandonment (TA) application for the well listed above has been approved. In accordance with K.A.R. 82-3-111 the TA status of this well will expire 01/08/2026.

- \* If you return this well to service or plug it, please notify the District Office.
- \* If you sell this well you are required to file a Transfe