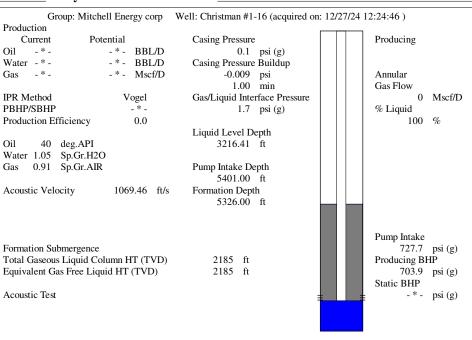

| KCC Dist            | KCC District Office #1 - 210 E. Frontview, Suite A, Dodge                             |              |                                     |                                                                 | City, KS 67801             |                           |  |
|                                                               |                     | KCC Dietrict Office #2 - 3450 N. Pock Poad Building 600, Suite 601, Wichita, KS 67226 |              |                                     |                                                                 |                            | Phone 620.682.7933        |  |

KCC District Office #3 - 137 E. 21st St., Chanute, KS 66720

KCC District Office #4 - 2301 E. 13th Street, Hays, KS 67601-2651









Conservation Division District Office No. 1 210 E. Frontview, Suite A Dodge City, KS 67801



Phone: 620-682-7933 http://kcc.ks.gov/

Laura Kelly, Governor

Andrew J. French, Chairperson Dwight D. Keen, Commissioner Annie Kuether, Commissioner

## 01/08/2025

Todd Moore Kiowa Gas Company 8150 N CENTRAL EXPY STE 750 DALLAS, TX 75206-1841

Re: Temporary Abandonment API 15-025-20756-00-00 CHRISTMAN 1-16 NW/4 Sec.16-33S-22W Clark County, Kansas

## Dear Todd Moore:

"Your temporary abandonment (TA) application for the well listed above has been approved. In accordance with K.A.R. 82-3-111 the TA status of this well will expire 01/08/2026.

- \* If you return this well to service or plug it, please notify the District Office.
- \* If you sell this well you are required to file a Transfer of