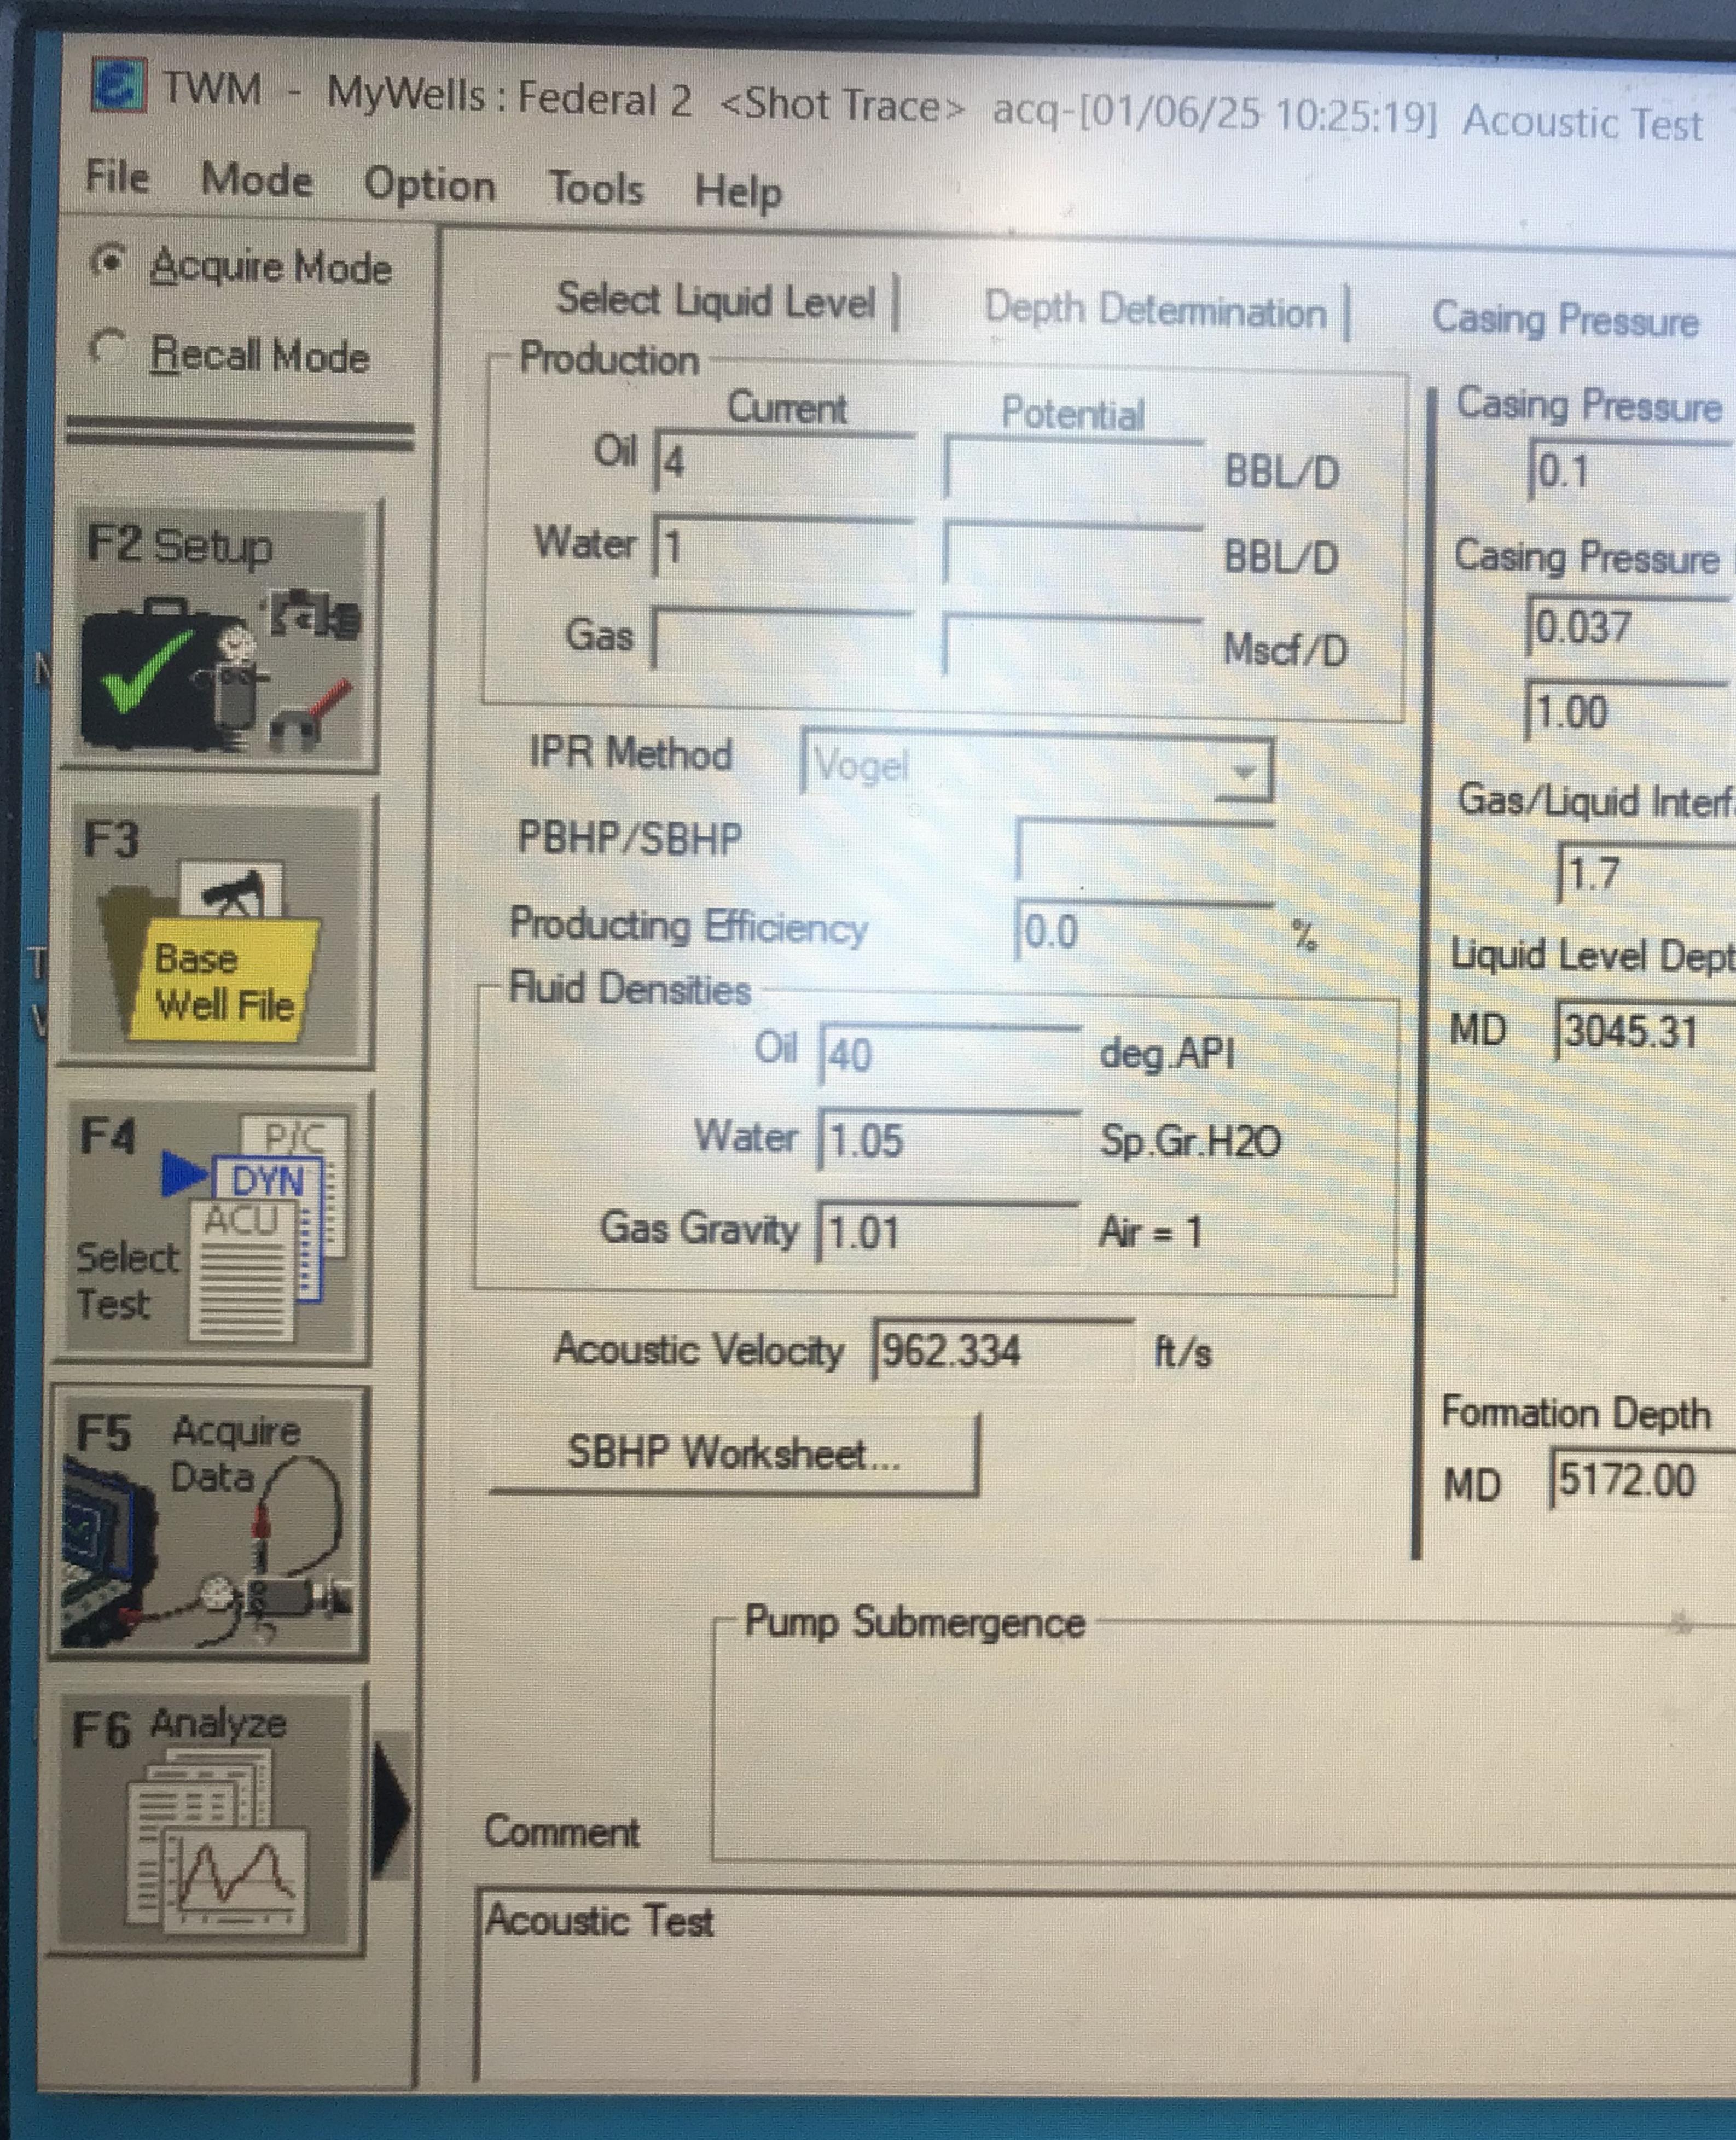

# TEMPORARY ABANDONMENT WELL APPLICATION

| OPERATOR: License#           |                   |                    |             | API No. 15-    Spot Description: |              |                    |                  |    |      |                             |           |         |     |              |               |                |             |       |        |
|------------------------------|-------------------|--------------------|-------------|----------------------------------|--------------|--------------------|------------------|----|------|-----------------------------|-----------|---------|-----|--------------|---------------|----------------|-------------|-------|--------|
|                              |                   |                    |             |                                  |              |                    |                  |    |      | Contact Person Email:       |           |         |     |              |               |                |             |       |        |
|                              |                   |                    |             |                                  |              |                    |                  |    |      | Field Contact Person:       |           |         |     | Well Type: ( | (check one) 🗌 | Oil 🗌 Gas 🗌 OG | s 🗌 wsw 🗌 c | ther: |        |
|                              |                   |                    |             |                                  |              |                    |                  |    |      | Field Contact Person Phone: |           |         |     |              |               |                | ENHR Permit | #:    |        |
|                              |                   |                    |             |                                  |              |                    |                  |    |      |                             | ()        |         |     |              | 0             |                |             |       |        |
|                              |                   |                    |             |                                  |              |                    |                  |    |      |                             |           |         |     | Spud Date:   |               | Dat            | e Shut-In:  |       |        |
|                              |                   |                    |             |                                  |              |                    |                  |    |      |                             | Conductor | Surface | Pro | oduction     | Intermedi     | ate            | Liner       | -     | Tubing |
| Size                         |                   |                    |             |                                  |              |                    |                  |    |      |                             |           |         |     |              |               |                |             |       |        |
| Setting Depth                |                   |                    |             |                                  |              |                    |                  |    |      |                             |           |         |     |              |               |                |             |       |        |
| Amount of Cement             |                   |                    |             |                                  |              |                    |                  |    |      |                             |           |         |     |              |               |                |             |       |        |
| Top of Cement                |                   |                    |             |                                  |              |                    |                  |    |      |                             |           |         |     |              |               |                |             |       |        |
| Bottom of Cement             |                   |                    |             |                                  |              |                    |                  |    |      |                             |           |         |     |              |               |                |             |       |        |
| Casing Fluid Level from Surf | ace:              | How D              | Determined? |                                  |              |                    | Dat              | e: |      |                             |           |         |     |              |               |                |             |       |        |
| Casing Squeeze(s):           | to w              | / sacks of o       | cement,     | to                               | (bottom) w / | sacks              | s of cement. Dat | e: |      |                             |           |         |     |              |               |                |             |       |        |
| Do you have a valid Oil & Ga | is Lease? 🗌 Yes [ | No                 |             |                                  |              |                    |                  |    |      |                             |           |         |     |              |               |                |             |       |        |
| Depth and Type: Dunk ir      | Hole at           | Tools in Hole at   | Ca          | sing Leaks:                      | Yes No       | Depth of casing I  | eak(s):          |    |      |                             |           |         |     |              |               |                |             |       |        |
|                              |                   |                    |             |                                  |              |                    |                  |    |      |                             |           |         |     |              |               |                |             |       |        |
| Type Completion: ALT.        |                   |                    |             |                                  |              |                    | lepth)           | `  |      |                             |           |         |     |              |               |                |             |       |        |
| Packer Type:                 | Size:             |                    | Inch        | Set at:                          |              | Feet               |                  |    |      |                             |           |         |     |              |               |                |             |       |        |
|                              |                   | ck Depth:          |             | Plug Back Meth                   | od:          |                    |                  |    |      |                             |           |         |     |              |               |                |             |       |        |
| Total Depth:                 | Plug Ba           | ск Берин.          |             |                                  |              |                    |                  |    |      |                             |           |         |     |              |               |                |             |       |        |
|                              | Plug Ba           |                    |             |                                  |              |                    |                  |    |      |                             |           |         |     |              |               |                |             |       |        |
| Total Depth:                 |                   | Top Formation Base |             |                                  | Com          | pletion Informatio | n                |    |      |                             |           |         |     |              |               |                |             |       |        |
| Total Depth:                 | Formation         | Top Formation Base | et Perfo    | ration Interval .                |              | pletion Informatio |                  | te | oFee |                             |           |         |     |              |               |                |             |       |        |