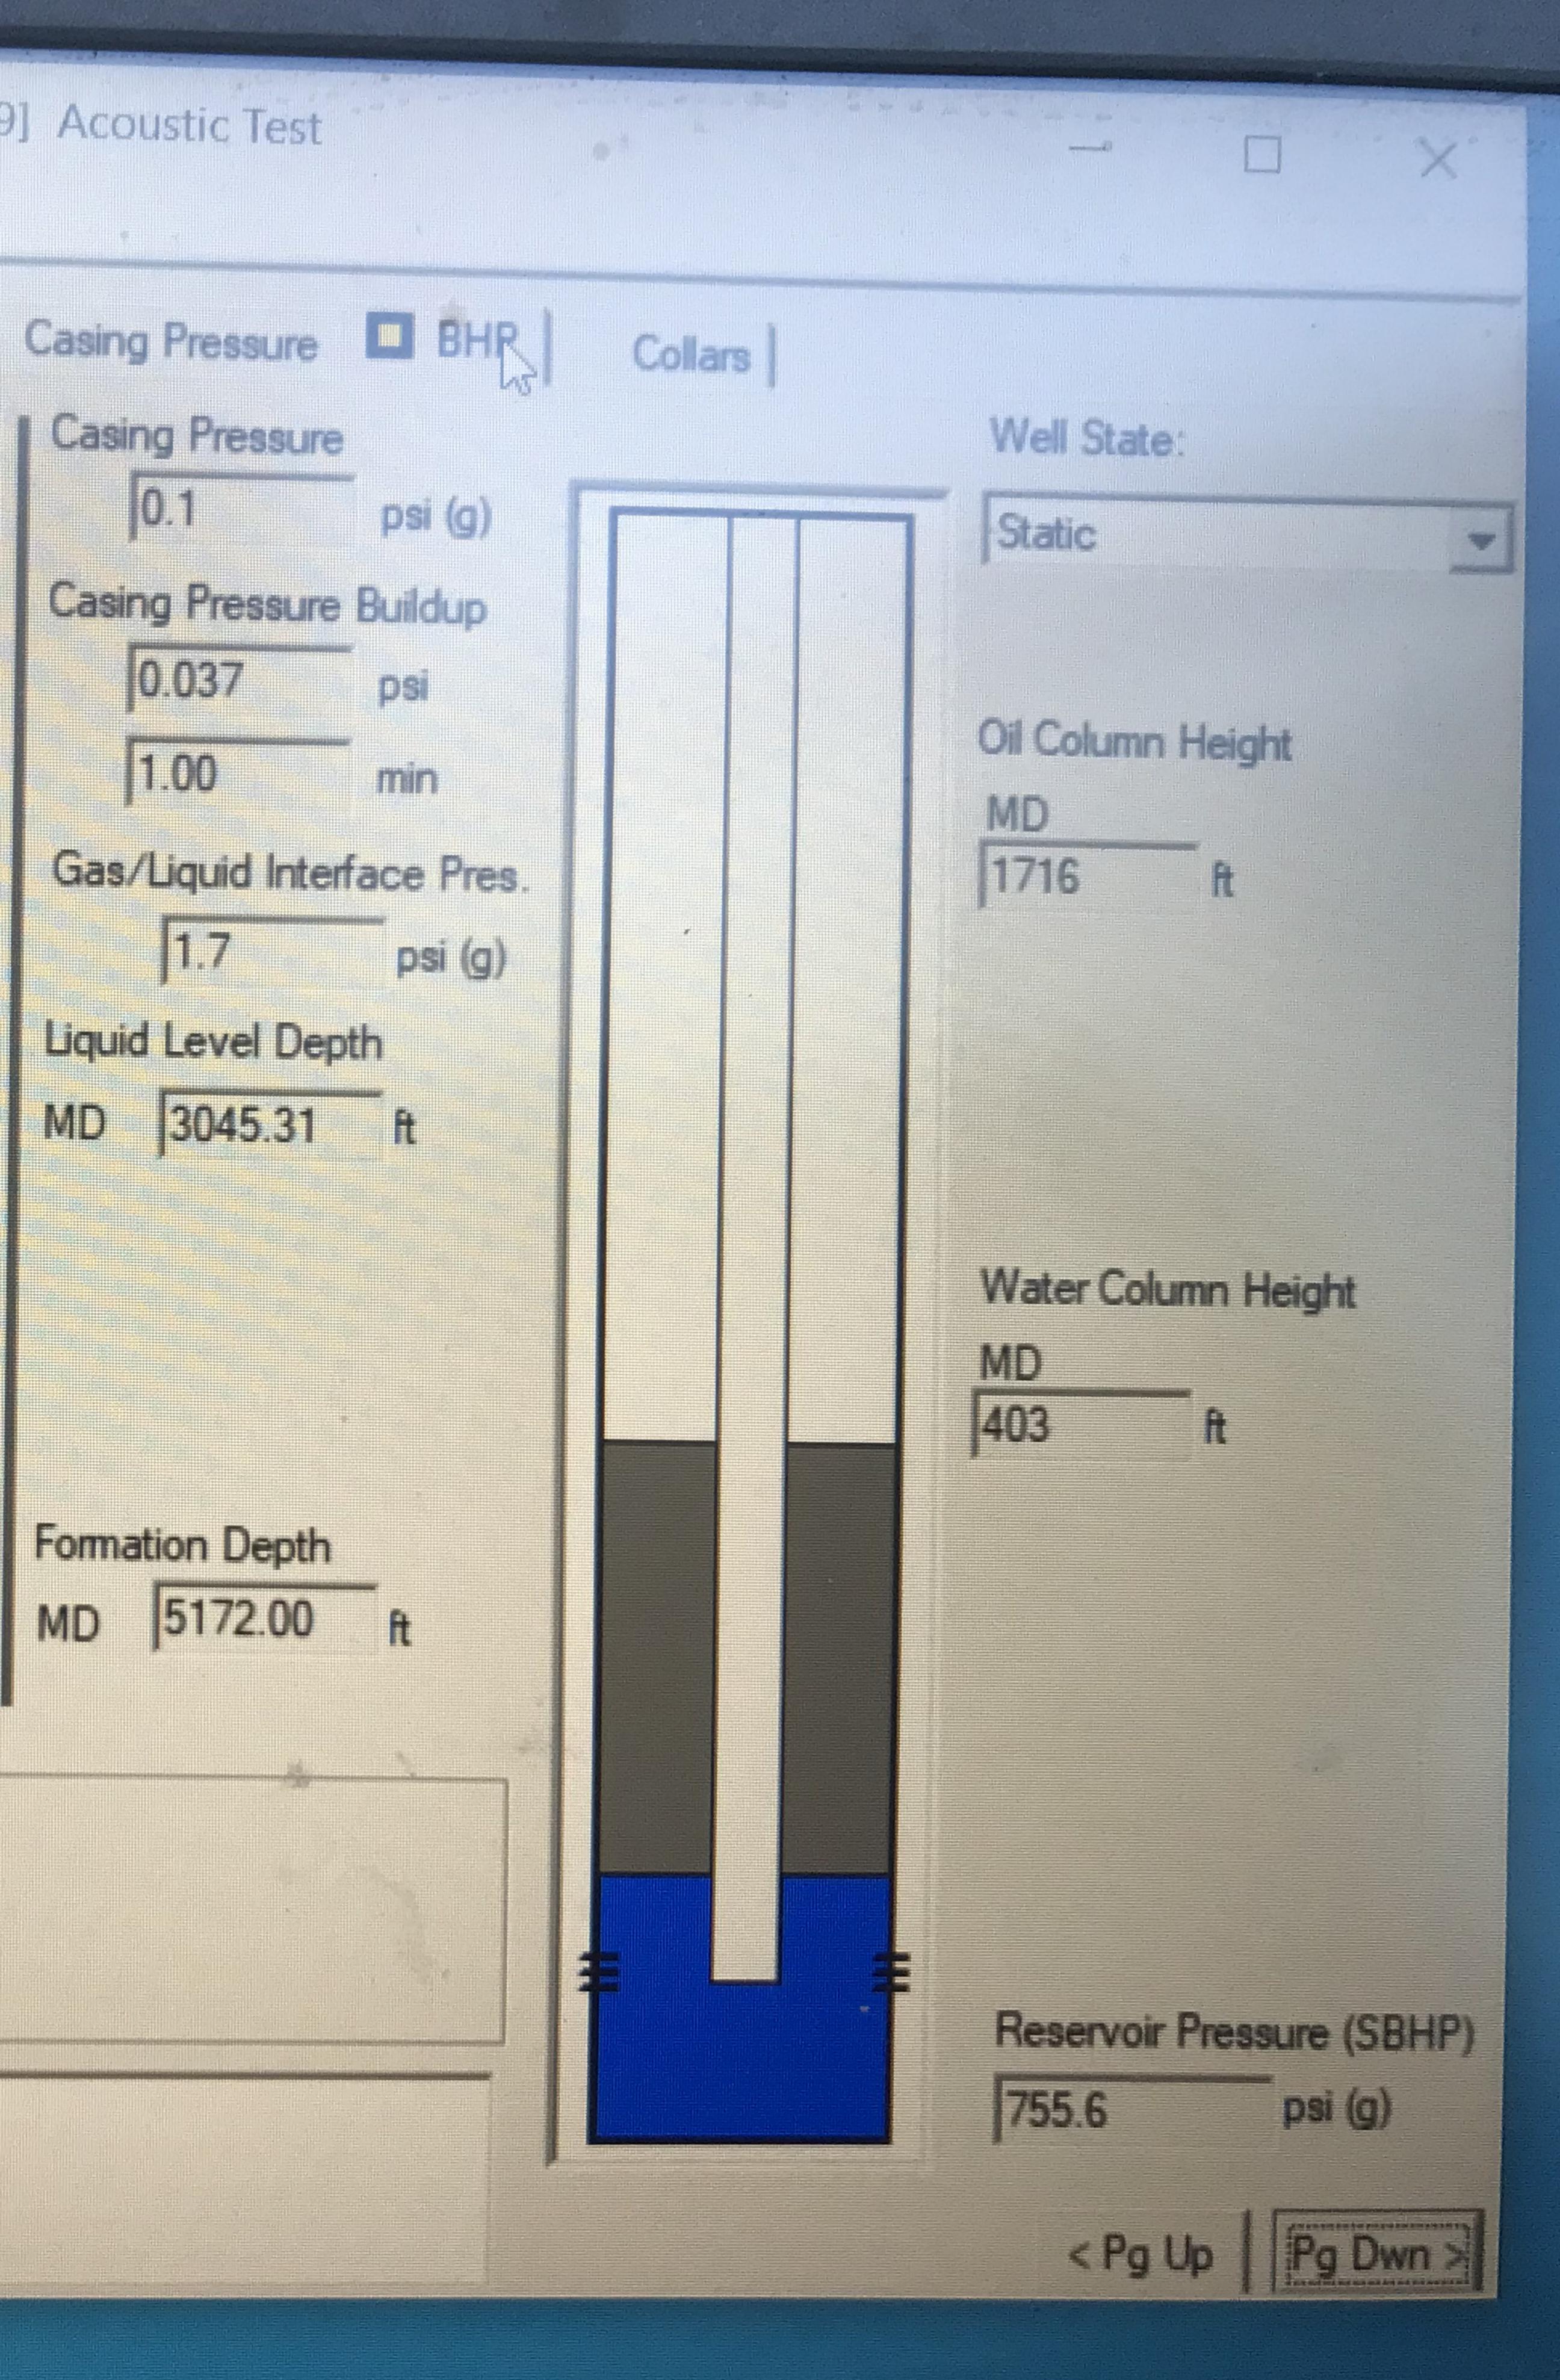

# TEMPORARY ABANDONMENT WELL APPLICATION

| OPERATOR: License#           |                   |                    |             | API No. 15-    Spot Description: |              |                    |                  |    |      |                             |           |         |     |              |               |                |             |       |        |
|------------------------------|-------------------|--------------------|-------------|----------------------------------|--------------|--------------------|------------------|----|------|-----------------------------|-----------|---------|-----|--------------|---------------|----------------|-------------|-------|--------|
|                              |                   |                    |             |                                  |              |                    |                  |    |      | Contact Person Email:       |           |         |     |              |               |                |             |       |        |
|                              |                   |                    |             |                                  |              |                    |                  |    |      | Field Contact Person:       |           |         |     | Well Type: ( | (check one) 🗌 | Oil 🗌 Gas 🗌 OG | s 🗌 wsw 🗌 c | ther: |        |
|                              |                   |                    |             |                                  |              |                    |                  |    |      | Field Contact Person Phone: |           |         |     |              |               |                | ENHR Permit | #:    |        |
|                              |                   |                    |             |                                  |              |                    |                  |    |      |                             | ()        |         |     |              | 0             |                |             |       |        |
|                              |                   |                    |             |                                  |              |                    |                  |    |      |                             |           |         |     | Spud Date:   |               | Dat            | e Shut-In:  |       |        |
|                              |                   |                    |             |                                  |              |                    |                  |    |      |                             | Conductor | Surface | Pro | oduction     | Intermedi     | ate            | Liner       | -     | Tubing |
| Size                         |                   |                    |             |                                  |              |                    |                  |    |      |                             |           |         |     |              |               |                |             |       |        |
| Setting Depth                |                   |                    |             |                                  |              |                    |                  |    |      |                             |           |         |     |              |               |                |             |       |        |
| Amount of Cement             |                   |                    |             |                                  |              |                    |                  |    |      |                             |           |         |     |              |               |                |             |       |        |
| Top of Cement                |                   |                    |             |                                  |              |                    |                  |    |      |                             |           |         |     |              |               |                |             |       |        |
| Bottom of Cement             |                   |                    |             |                                  |              |                    |                  |    |      |                             |           |         |     |              |               |                |             |       |        |
| Casing Fluid Level from Surf | ace:              | How D              | Determined? |                                  |              |                    | Dat              | e: |      |                             |           |         |     |              |               |                |             |       |        |
| Casing Squeeze(s):           | to w              | / sacks of o       | cement,     | to                               | (bottom) w / | sacks              | s of cement. Dat | e: |      |                             |           |         |     |              |               |                |             |       |        |
| Do you have a valid Oil & Ga | is Lease? 🗌 Yes [ | No                 |             |                                  |              |                    |                  |    |      |                             |           |         |     |              |               |                |             |       |        |
| Depth and Type: Dunk ir      | Hole at           | Tools in Hole at   | Ca          | sing Leaks:                      | Yes No       | Depth of casing I  | eak(s):          |    |      |                             |           |         |     |              |               |                |             |       |        |
|                              |                   |                    |             |                                  |              |                    |                  |    |      |                             |           |         |     |              |               |                |             |       |        |
| Type Completion: ALT.        |                   |                    |             |                                  |              |                    | lepth)           | `  |      |                             |           |         |     |              |               |                |             |       |        |
| Packer Type:                 | Size:             |                    | Inch        | Set at:                          |              | Feet               |                  |    |      |                             |           |         |     |              |               |                |             |       |        |
|                              |                   | ck Depth:          |             | Plug Back Meth                   | od:          |                    |                  |    |      |                             |           |         |     |              |               |                |             |       |        |
| Total Depth:                 | Plug Ba           | ск Берин.          |             |                                  |              |                    |                  |    |      |                             |           |         |     |              |               |                |             |       |        |
|                              | Plug Ba           |                    |             |                                  |              |                    |                  |    |      |                             |           |         |     |              |               |                |             |       |        |
| Total Depth:                 |                   | Top Formation Base |             |                                  | Com          | pletion Informatio | n                |    |      |                             |           |         |     |              |               |                |             |       |        |
| Total Depth:                 | Formation         | Top Formation Base | et Perfo    | ration Interval .                |              | pletion Informatio |                  | te | oFee |                             |           |         |     |              |               |                |             |       |        |