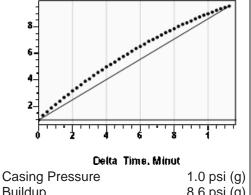

### **Static Shot** 01/08/2025 12:37:18PM

Buildup 8.6 psi (g) **Buildup Time** 11 min 15 sec Gas Gravity

# **Casing Pressure**

Pressure 1.0 psi (g)