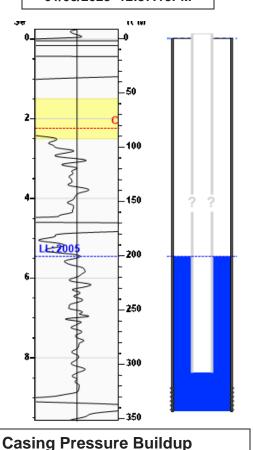

# **Manually Entered Production**

Liquid Level 0 ft Percent Liquid 100.00%

# **Static Bottomhole Pressure** \*.\* psi (g) @ \*.\* ft TVD

2005 ft MD Static Liquid Level \*.\* ft MD Oil Column Height \*.\* ft MD Water Column Height

#### **Well Test** Oil \*.\* BBL/D Water \*.\* BBL/D

# **Comments and** Recommendations

**Acoustic Test** 