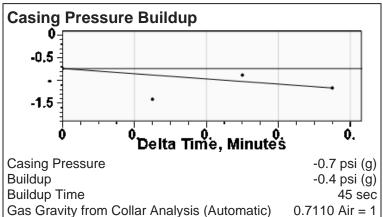

# (((ECHOMETER))) USA Dunkle A-3 01/16/2025 01:06:26PM

## **Liquid Level**

## 2864 ft MD

Fluid Above Pump 286 ft TVD Equivalent Gas Free Above Pump 286 ft TVD

#### **Comments and Recommendations**

Acoustic Test

Echometer Company 5001 Ditto Lane Wichita Falls, TX 76302 (940) 767-4334 info@echometer.com Conservation Division District Office No. 1 210 E. Frontview, Suite A Dodge City, KS 67801