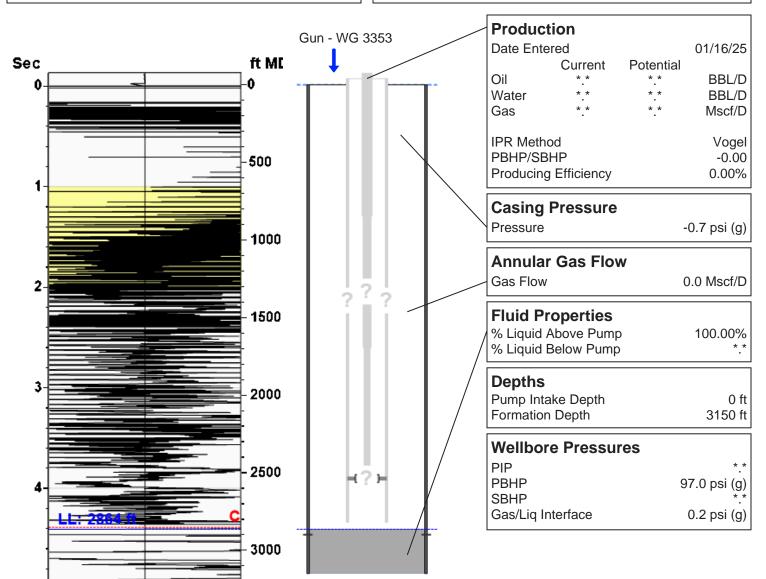

# (((ECHOMETER))) USA Dunkle A-3 01/16/2025 01:06:26PM

## **Liquid Level**

## 2864 ft MD

Fluid Above Pump 286 ft TVD Equivalent Gas Free Above Pump 286 ft TVD

#### **Comments and Recommendations**

Acoustic Test

Echometer Company 5001 Ditto Lane Wichita Falls, TX 76302 (940) 767-4334 info@echometer.com Conservation Division District Office No. 1 210 E. Frontview, Suite A Dodge City, KS 67801