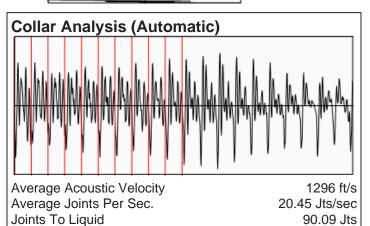

# (((ECHOMETER))) USA Dunkle A-3 01/16/2025 01:06:26PM

## **Liquid Level**

## 2864 ft MD

Fluid Above Pump 286 ft TVD Equivalent Gas Free Above Pump 286 ft TVD

#### **Comments and Recommendations**

Acoustic Test

Echometer Company 5001 Ditto Lane Wichita Falls, TX 76302 (940) 767-4334 info@echometer.com Conservation Division District Office No. 1 210 E. Frontview, Suite A Dodge City, KS 67801