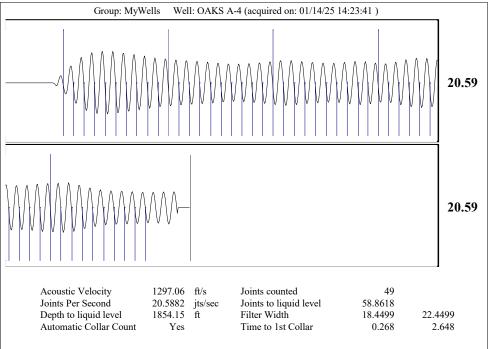

## 01/22/2025

AMANDA LAIR BCE-Mach III LLC 14201 WIRELESS WAY SUITE 300 OKLAHOMA CITY, OK 73134-2521

Re: Temporary Abandonment API 15-007-22803-00-01 OAKES A 4 S/2 Sec.05-35S-13W Barber County, Kansas