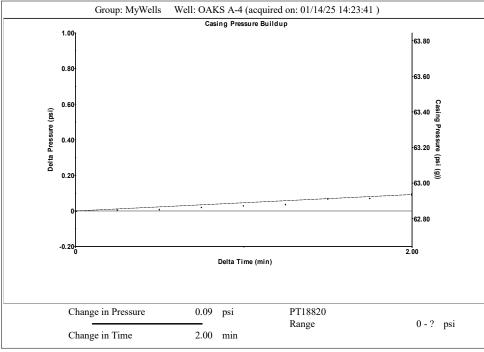

## 01/22/2025

AMANDA LAIR BCE-Mach III LLC 14201 WIRELESS WAY SUITE 300 OKLAHOMA CITY, OK 73134-2521

Re: Temporary Abandonment API 15-007-22803-00-01 OAKES A 4 S/2 Sec.05-35S-13W Barber County, Kansas