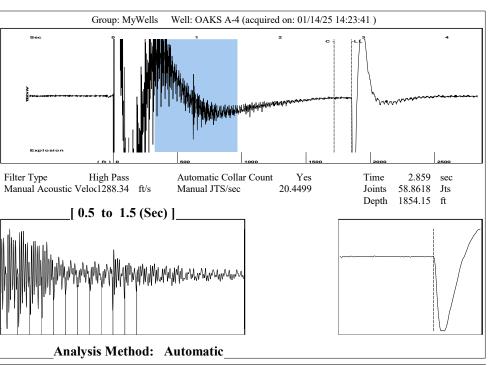

## 01/22/2025

AMANDA LAIR BCE-Mach III LLC 14201 WIRELESS WAY SUITE 300 OKLAHOMA CITY, OK 73134-2521

Re: Temporary Abandonment API 15-007-22803-00-01 OAKES A 4 S/2 Sec.05-35S-13W Barber County, Kansas