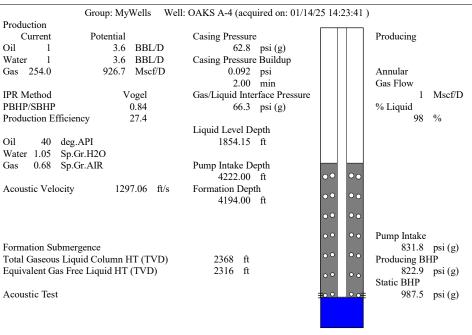

## 01/22/2025

AMANDA LAIR BCE-Mach III LLC 14201 WIRELESS WAY SUITE 300 OKLAHOMA CITY, OK 73134-2521

Re: Temporary Abandonment API 15-007-22803-00-01 OAKES A 4 S/2 Sec.05-35S-13W Barber County, Kansas