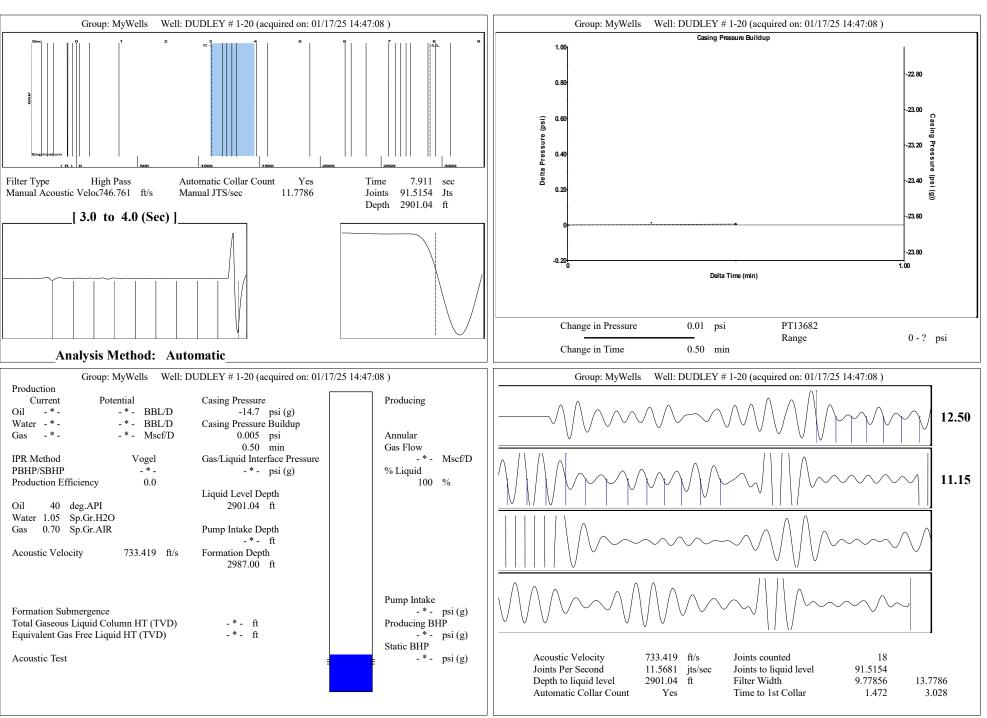

## 01/22/2025

Octavio Morales American Warrior, Inc. PO BOX 399 GARDEN CITY, KS 67846-0399

Re: Temporary Abandonment API 15-055-20629-00-00 DUDLEY (36) 1-20 NW/4 Sec.20-24S-32W Finney County, Kansas

## **Dear Octavio Morales:**

"Your temporary abandonment (TA) application for the well listed above has been approved. In accordance with K.A.R. 82-3-111 the TA status of this well will expire 01/22/2026.