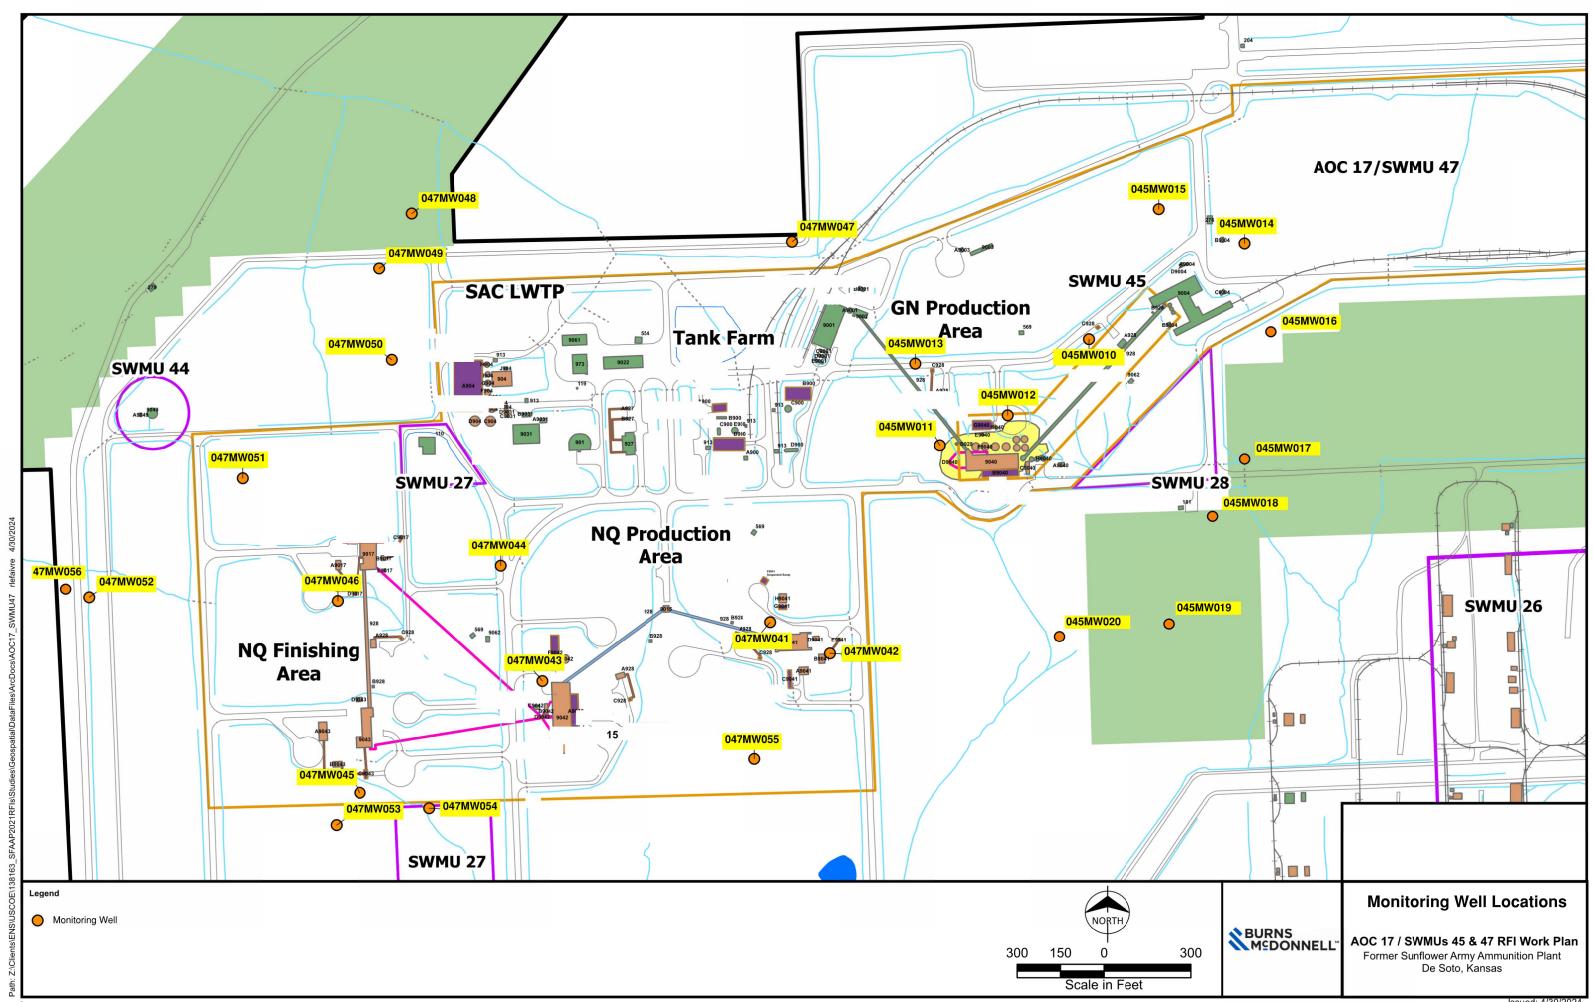

|              |        |         | Bureau       | of Water, Geology Secti         | on, 1000 SW J  | EALTH AND ENVIRONME<br>ackson St., Suite 420, Tope |                 | 1367      |         |



|                                                                |              |                                                                       | HTW I                                      | DRILL               | ING                                                     | LO                                                    | G                        |        |                              |                     |                     | E NO.<br>045MW019 |    |
|----------------------------------------------------------------|--------------|-----------------------------------------------------------------------|--------------------------------------------|---------------------|---------------------------------------------------------|-------------------------------------------------