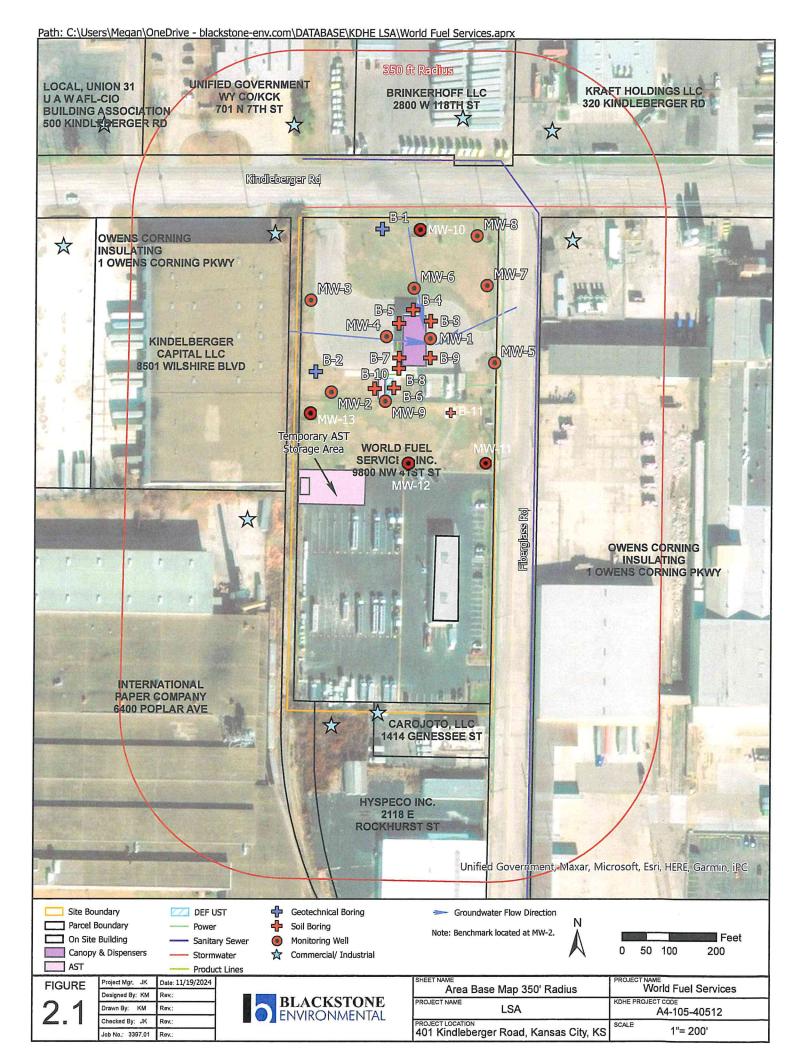

## HORIZONTAL AND VERTICAL SURVEY

R. Jones/C. Jones 11/17/2024 58F, clear Weather SW1/4 NW1/4 NE1/4 SW1/4 SE1/4 NE1/4 NW1/4 SW1/4 SE1/4 NE1/4 NW1/4 SW1/4 NE1/4 NE1/4 NW1/4 SW1/4 Qtr-Qtr-Qtr-Qtr S27, T10S, R25E) Crew: by Robert W. Jones, RLS -781 13210 Jim's Court, Smithville, MO 64089 (816) 929-9246 Dat KDHE Proj. Code A4-105-40512 11/14/2024 Field work performed: 6,209.89 6,358.64 6,245.14 6,120.14 East<sup>2</sup> BM used: Rim of MW6 as per previous survey North<sup>2</sup> 747.69 4,907.95 4,564.44 4,551.94 746.35 4,631.94 746.50 746.62 Site: World Fuel Services, 401 Kindleberger Rd, KCKS Project: LSA Casing 748.04 747.06 746.89 748.04 748.07 746.82 748.36 Rim for Blackstone Environmental F'sight-6.14 4.60 5.90 6.07 ADD MW10, 11, 12, & 13 752.96 Ξ B'sight + 4.92 Scope of Work Description Bench mark Bench mark MW10 MW12 MW11 MW13

| an common of the | Revised 12/05/2024 | Revised 12/05/2024 | Revised 12/05/2024 | Revised 12/05/2024 |
|--------------------------------------------------------------------------------------------------------------------------------------------------------------------------------------------------------------------------------------------------------------------------------------------------------------------------------------------------------------------------------------------------------------------------------------------------------------------------------------------------------------------------------------------------------------------------------------------------------------------------------------------------------------------------------------------------------------------------------------------------------------------------------------------------------------------------------------------------------------------------------------------------------------------------------------------------------------------------------------------------------------------------------------------------------------------------------------------------------------------------------------------------------------------------------------------------------------------------------------------------------------------------------------------------------------------------------------------------------------------------------------------------------------------------------------------------------------------------------------------------------------------------------------------------------------------------------------------------------------------------------------------------------------------------------------------------------------------------------------------------------------------------------------------------------------------------------------------------------------------------------------------------------------------------------------------------------------------------------------------------------------------------------------------------------------------------------------------------------------------------------|--------------------|--------------------|--------------------|--------------------|
| <b>—</b>                                                                                                                                                                                                                                                                                                                                                                                                                                                                                                                                                                                                                                                                                                                                                                                                                                                                                                                                                                                                                                                                                                                                                                                                                                                                                                                                                                                                                                                                                                                                                                                                                                                                                                                                                                                                                                                                                                                                                                                                                                                                                                                       | -94.61733          | -94.61713          | -94.61756          | -94.61799          |
| Z                                                                                                                                                                                                                                                                                                                                                                                                                                                                                                                                                                                                                                                                                                                                                                                                                                                                                                                                                                                                                                                                                                                                                                                                                                                                                                                                                                                                                                                                                                                                                                                                                                                                                                                                                                                                                                                                                                                                                                                                                                                                                                                              | 39.14997           | 39.14890           | 39.14890           | 39.14922           |
| Latitude/Longitude                                                                                                                                                                                                                                                                                                                                                                                                                                                                                                                                                                                                                                                                                                                                                                                                                                                                                                                                                                                                                                                                                                                                                                                                                                                                                                                                                                                                                                                                                                                                                                                                                                                                                                                                                                                                                                                                                                                                                                                                                                                                                                             | MW10               | MW11               | MW12               | MW13               |

**FOOTNOTES:** 1. Project Bench Mark was established on the rim of MW6 by M.Wayne Blackbourn, PE, PS (KS LS-1127), of Blackstone Environmental on August 1, 2023. No 2. To remain consistent with 8/1/2023 survey report by Blackbourn, the Coordinate reference point is at W 1/4 Cor. S 27 with assumed coordinates N 5,000, E 5,000. information on the Tie to the Datum was provided with elevation noted as