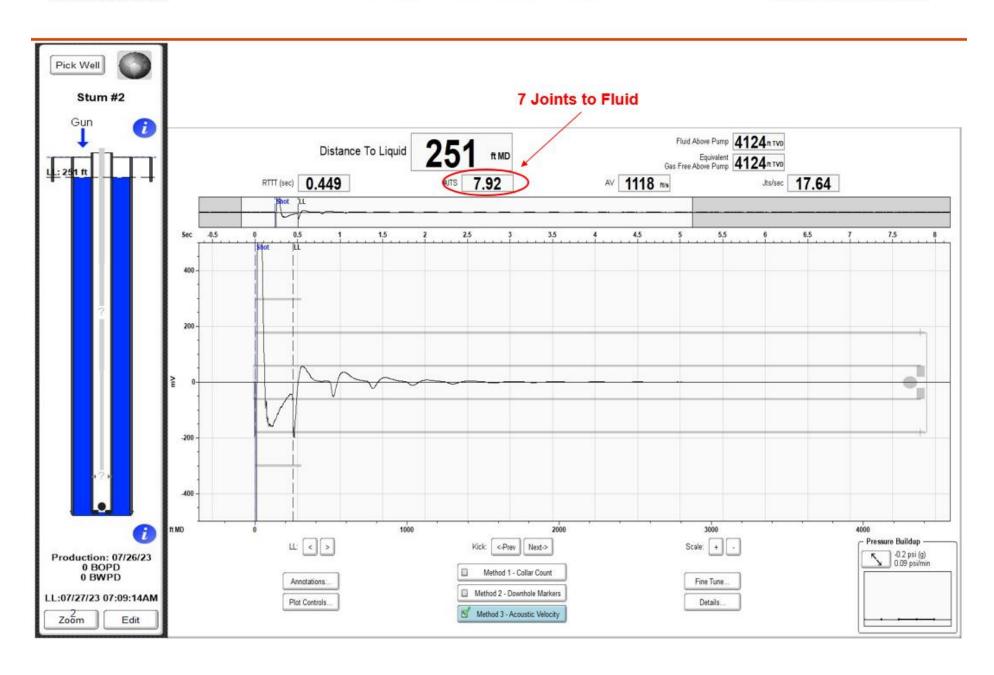

## Stum #2

### **High Fluid Level**

Pursuant to K.A.R. 82-3-111, the well must be plugged, or returned to service, or obtain temporary abandonment status by 03/01/2025.

This deadline does NOT override any compliance deadline given to you in any Commission Order.